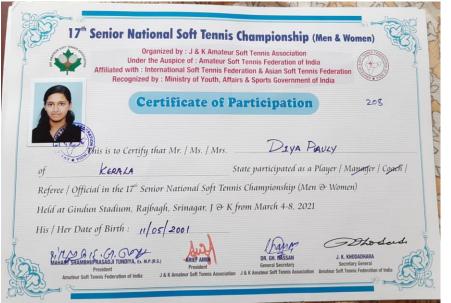

Affairs-Government of India)

Affiliated to Kerala Olympic Association
(Recognised by Indian Olympic Association)

World Karate Federation Competition Rules
(Krishna Building, Elinjipra, Thrissur - 680 721)

40th KERALA SENIOR KARATE CHAMPIONSHIP
RAJIV GANDHI INTERNATIONAL INDOOR STADIUM, KOTTAYAM ON 19th JANUARY 2020

### CERTIFICATE OF MERIT











This is to Certify that Mr. | Ms. JoSE |

participated in 40th Kerala State Senior Karate Championship held at Rajeev Gandhi Indoor Stadium, Kottayam on 19th January 2020 and was placed First | Second | Third in Individual Team Kata | Kumite for Men | Women in 18 118 118 to 55 Kg. Category

Neil Moses Thilak Hon. President K. A. Unnikrishnan Gen. Secretary



## AQAR 2020-21 English

## **Criterion V - Student Support And Progression**









## AQAR 2020-21 Chemistry

# **Criterion V - Student Support And Progression**





### BHARAT PETROLEUM CORPORATION LIMITED KOCHI REFINERY

#### **MERIT CERTIFICATE**

| This is to certify that Mr /MsAliya      | Benny (I B.Sc. Chemis        | lmy)                                                                                                                                                                                                                                   |
|------------------------------------------|------------------------------|----------------------------------------------------------------------------------------------------------------------------------------------------------------------------------------------------------------------------------------|
| of Sa