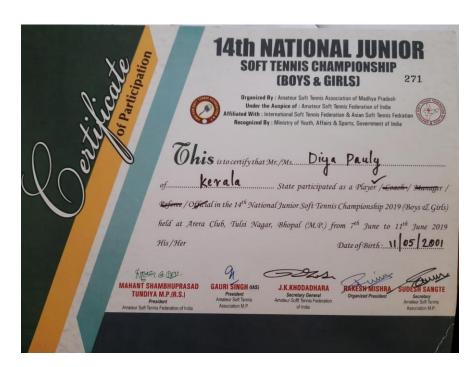

h Affairs-Government of India)

Affiliated to Kerala Olympic Association
(Recognised by Indian Olympic Association)

World Karate Federation Competition Rules
(Krishna Building, Elinjipra, Thrissur - 680 721)

40th KERALA SENIOR KARATE CHAMPIONSHIP
RAJIV GANDHI INTERNATIONAL INDOOR STADIUM, KOTTAYAM ON 19th JANUARY 2020

### CERTIFICATE OF MERIT











This is to Certify that Mr. | Ms. JoSE |

participated in 40th Kerala State Senior Karate Championship held at Rajeev Gandhi Indoor Stadium, Kottayam on 19th January 2020 and was placed First | Second | Third in Individual Team Kata | Kumite for Men | Women in 18 118 118 to 55 Kg. Category

Neil Moses Thilak Hon. President K. A. Unnikrishnan Gen. Secretary



## AQAR 2020-21 English

## **Criterion V - Student Support And Progression**









## AQAR 2020-21 Chemistry

# **Criterion V - Student Support And Progression**





### BHARAT PETROLEUM CORPORATION LIMITED KOCHI REFINERY

#### **MERIT CERTIFICATE**

| This is to certify that Mr /MsAliya      | Benny (I B.Sc. Chemis        | lmy)                                                                                                                                                                                                                                   |
|------------------------------------------|------------------------------|----------------------------------------------------------------------------------------------------------------------------------------------------------------------------------------------------------------------------------------|
| of