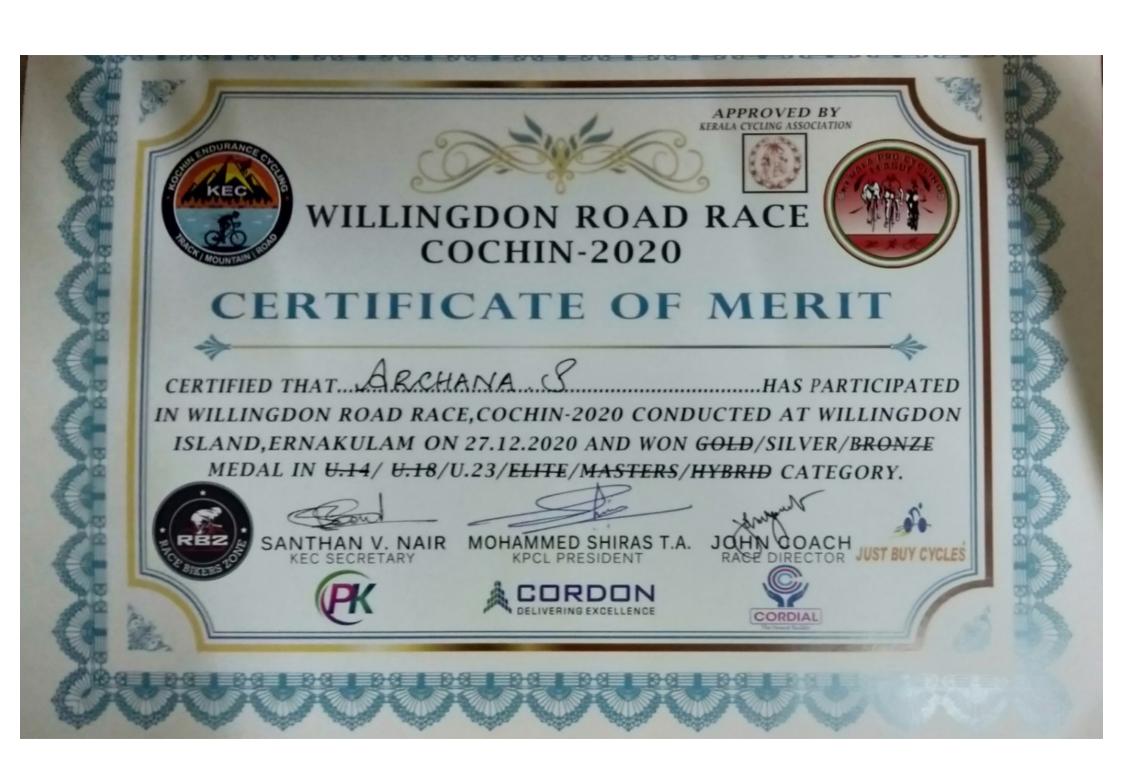

## Criterion V - Student Support And Progression

No.

Recognised by Kerala State Sports Council, Government of Kerala (Ministry of Sports and Youth Affairs-Government of India)

Affiliated to Kerala Olympic Association
(Recognised by Indian Olympic Association)

World Karate Federation Competition Rules
(Krishna Building, Elinjipra, Thrissur - 680 721)

40th KERALA SENIOR KARATE CHAMPIONSHIP
RAJIV GANDHI INTERNATIONAL INDOOR STADIUM, KOTTAYAM ON 19th JANUARY 2020

### CERTIFICATE OF MERIT

This is to Certify that Mr. | Ms. JoSE |

participated in 40th Kerala State Senior Karate Championship held at Rajeev Gandhi Indoor Stadium, Kottayam on 19th January 2020 and was placed First | Second | Third in Individual Team Kata | Kumite for Men | Women in 18 118 118 to 55 Kg. Category

Neil Moses Thilak Hon. President K. A. Unnikrishnan Gen. Secretary