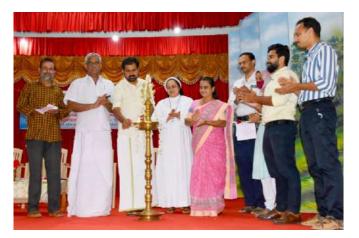

ചാലക്കുടി സേക്രഡ് ഫാർട്ട് കോളജിൽ ഊർജ കിരൺ ബോധവത്കരണ കാമ്പയിൻ സനീഷ് കുമാർ ജോസഫ് എംഎൽഎ ഉദ്ഘാടനം ചെയ്യുന്നു.

## കാര്യപരിപാടി

| പ്രാർത്ഥന      |  |
|----------------|--|
| (100101010111) |  |

ംഡോ. നിജോ വർഗീസ് ഫ്രിസിക്സ് വിഭാഗം മേധാവി)

അധ്യക്ഷ പ്രസംഗം : ഡോ. സി. ഐറിൻ പ്രിൻസിപ്പാൾ, എസ്. എച്ച്. കോളേജ്, ചാലക്കുടി)

> ്ശ്രീ. ടി. ജെ. സനീഷ് കുമാർ ജോസഫ് (ചാലക്കുടി എo.എൽ.എ)

: **ശ്രീ. വി. ഓ. പൈലപ്പൻ** (ചെയർമാൻ, ചാലക്കുടി മുൻസിപ്പാലിറ്റി)

ം ശ്രീമതി ബിന്ദു ശശികുമാർ വ്രാർഡ് കൗൺസിലർ)

ംശ്രീ. മാത്യു പി. ജെ., (ഇ.എം.സി, റിസോഴ്ല് പേഴ്ലൺ)

: ശ്രി. ബെന്നി വർഗ്ഗീസ് , (ഇ.എം.സി ഒബ്സർവർ )

: ഡോ.സന്തോഷ് പോൾ സ്റ്രാഫ് സെക്രട്ടറി)

: **ആയിഷ ഫർഹീൻ** (വിദ്യാർഥി പ്രതിനിധി) നന്ദി

സ്വാഗതം

ഉദ്ഘാടനം

ആശംസ

## URJA KIRAN 2021-22 Rally/Signature Campaign Report

(Assembly Constituency : Chalakudy)

Chalakudy MLA Mr. Saneesh Kumar is inaugurating the program

EMC Resource person Mr. Mathew P J is taking class

Photographs of Rally and Signature campaign