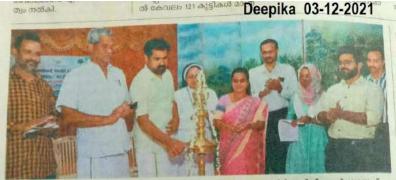

#### Malayala Manorama 03-12-2021

ചാലക്കുടി എസ്എച്ച് കോളജിൽ എനർജി മാനേജ്മെന്റ് സെന്റർ, സെന്റർ ഫോർ എൻവയൺമെന്റ് ആൻ ഡ് ഡവലപ്മെന്റ് എന്നിവയുടെ സഹകരണത്തോടെ ഒരുക്കിയ ഊർജ കിരൺ ബോധവൽകരണ കൃാം പെയിനും ഊർജ സംരക്ഷണ റാലിയും സനീഷ്കുമാർ ജോസഫ് എംഎൽഎ ഉദ്ഘാടനം ചെയ്യുന്നു.

## ചാലക്കുടി എസ്എച്ച് കോളജിൽ ഊർജ സംരക്ഷണ റാലി നടത്തി

എംഎൽഎ ഉദ്ഘാടനം ചെയ്തു. പ്രിൻസിപ്പൽ ഡോ.സി സ്റ്റർ ഐറിൻ, നഗരസഭാധ്യ ക്ഷൻ വി.ഒ. പൈലപ്പൻ, കൗൺ സിലർ ബിന്ദു ശശികുമാർ എന്നി വർ പ്രസംഗിച്ചു.

രണ ക്യാംപെയ്ന്റെ ഭാഗമായി ഊർജ സംരക്ഷണ റാലി നട ത്തി.