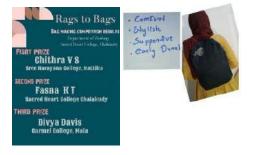

br>enhanced along |
|------------------------------------------------------------------------------|
| with writing,                                                                |
| listening and<br>reading skills                                              |

### 2021-22

Celebration-world environment day- On 9th June 2021, Mr. Albert Anto, Beat forest officer, Vettilappara, delivered a lecture on the importance of world environment day celebrations. He also talked on the employment opportunities in the Dept. of Forests.



Celebration of World Plastic bag free day -3<sup>rd</sup> July 2021

Plastic free Bag making competition was organized by the department in connection with World Plastic bag free day -3<sup>rd</sup> July 2021. Winners were given e- certificates and cash prizes .







Q

**GIFT GERTIFICATE** Presented to: *Chithra V.S* Amount: ₹ 1000

Amount:

Dr Testy KL HO Department of Storgy

**GIFT CERTIFICATE** Presented to: Jasua X.7 Amount: ₹ 750

G

Dr. Tessy Kl. HOL Department of 2000gj



| Sl.No. | Date      | Activity                                                                                                                                                            | Impact                                                                                                                                     | Beneficiaries              |
|--------|-----------|---------------------------------------------------------------------------------------------------------------------------------------------------------------------|------------------------------