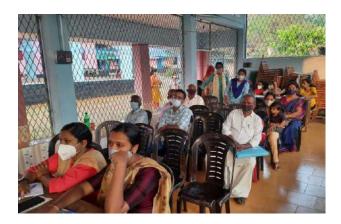

## URJA KIRAN 2021-22 Rally/Signature Campaign Report

(Assembly Constituency : Chalakudy)

Chalakudy MLA Mr. Saneesh Kumar is inaugurating the program

EMC Resource person Mr. Mathew P J is taking class

Photographs of Rally and Signature campaign