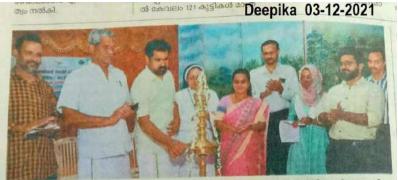

ചാലക്കുടി സേക്രഡ് ഫാർട്ട് കോളജിൽ ഊർജ കിരൺ ബോധവത്കരണ കാമ്പയിൻ സനീഷ് കുമാർ ജോസഫ് എംഎൽഎ ഉദ്ഘാടനം ചെയ്യുന്നു.

#### സേക്രഡ് ഹാർട്ട് കോളജിൽ ഊർജ കിരൺ ബോധവത്കരണ കാമ്പയിൻ

ചാലങ്കുടി: സേക്രഡ് ഹാർട്ട് കോളജിന്റെ നേതൃത്വത്തിൽ എനർജി മാനേജ്മെന്റ് സെന്റർ ഫോർ എൻവയോൺമെന്റ് ആൻഡ് ഡെവല പ്മെന്റുമായി ചേർന്നു ഈർജ കിരൺ ബോധവത്കരണ കാമ്പയിൻ നടത്തി. സനീഷ്കുമാർ ജോസഫ് എംഎൽഎ ഉദ്ഘാടനം ചെയ്തു. കോളജ് പ്രിൻസിപ്പൽ ഡോ. സിസ്റ്റർ ഐറിൻ, നഗരസരാ ചെയ്ത് മാൻ വി.ഒ. പൈലപ്പൻ, കൗൺസിലർ ബിന്ദു ശശികുമാർ, പി.ജെ. മാ ത്യൂ. എന്നിവർ പ്രസംഗിച്ചു. തുടർന്നു ബോധവത്കരണ റാലിയും ഊർജ സംരമ്പണ പ്രതിജ്ഞയും ഒപ്പുശേഖരണവും നടത്തി. ഡോ. നിജോ വർഗീസ്, ഡോ. സന്തോഷ് പോൾ, ആയിഷ, ഫർഹീൻ എ നിവർ നേതൃത്വം നൽകി.