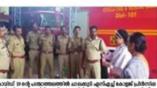

ചാലക്കുടി സേക്രഡ് ഫാർട്ട് കോളജിൽ ഊർജ കിരൺ ബോധവത്കരണ കാമ്പയിൻ സനീഷ് കുമാർ ജോസഫ് എംഎൽഎ ഉദ്ഘാടനം ചെയ്യുന്നു.

#### Malayala Manorama 03-12-2021

ചാലക്കുടി എസ്എച്ച് കോളജിൽ എനർജി മാനേജ്മെന്റ് സെന്റർ, സെന്റർ ഫോർ എൻവയൺമെന്റ് ആൻ ഡ് ഡവലപ്മെന്റ് എന്നിവയുടെ സഹകരണത്തോടെ ഒരുക്കിയ ഊർജ കിരൺ ബോധവൽകരണ കൃാം പെയിനും ഊർജ സംരക്ഷണ റാലിയും സനീഷ്കുമാർ ജോസഫ് എംഎൽഎ ഉദ്ഘാടനം ചെയ്യുന്നു.