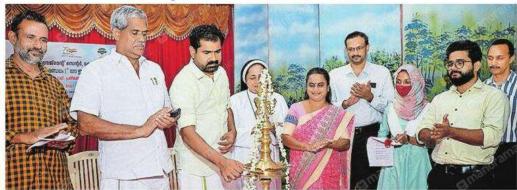

ചാലക്കുടി സേക്രഡ് ഫാർട്ട് കോളജിൽ ഊർജ കിരൺ ബോധവത്കരണ കാമ്പയിൻ സനീഷ് കുമാർ ജോസഫ് എംഎൽഎ ഉദ്ഘാടനം ചെയ്യുന്നു.

#### സേക്രഡ് ഹാർട്ട് കോളജിൽ ഊർജ കിരൺ ബോധവത്കരണ കാമ്പയിൻ

ചാലങ്കുടി: സേക്രഡ് ഹാർട്ട് കോളജിന്റെ നേതൃത്വത്തിൽ എനർജി മാനേജ്മെന്റ് സെന്റർ ഫോർ എൻവയോൺമെന്റ് ആൻഡ് ഡെവല പ്മെന്റുമായി ചേർന്നു ഈർജ കിരൺ ബോധവത്കരണ കാമ്പയിൻ നടത്തി. സനീഷ്കുമാർ ജോസഫ് എംഎൽഎ ഉദ്ഘാടനം ചെയ്തു. കോളജ് പ്രിൻസിപ്പൽ ഡോ. സിസ്റ്റർ ഐറിൻ, നഗരസരാ ചെയ്ത് മാൻ വി.ഒ. പൈലപ്പൻ, കൗൺസിലർ ബിന്ദു ശശികുമാർ, പി.ജെ. മാ ത്യൂ. എന്നിവർ പ്രസംഗിച്ചു. തുടർന്നു ബോധവത്കരണ റാലിയും ഊർജ സംരമ്പണ പ്രതിജ്ഞയും ഒപ്പുശേഖരണവും നടത്തി. ഡോ. നിജോ വർഗീസ്, ഡോ. സന്തോഷ് പോൾ, ആയിഷ, ഫർഹീൻ എ നിവർ നേതൃത്വം നൽകി.