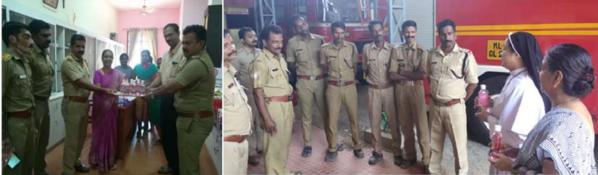

## URJA KIRAN 2021-22 Rally/Signature Campaign Report

(Assembly Constituency : Chalakudy)

Chalakudy MLA Mr. Saneesh Kumar is inaugurating the program

EMC Resource person Mr. Mathew P J is taking class

Photographs of Rally and Signature campaign