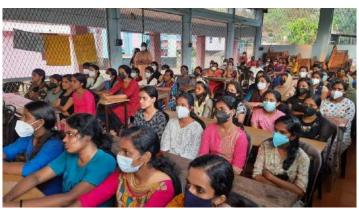

## URJA KIRAN 2021-22 Rally/Signature Campaign Report

(Assembly Constituency : Chalakudy)

Chalakudy MLA Mr. Saneesh Kumar is inaugurating the program

EMC Resource person Mr. Mathew P J is taking class

Photographs of Rally and Signature campaign