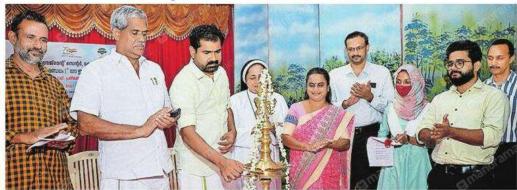

പരിപാടികളുടെ ഉദ്ഘാടനം സനീഷ്കുമാർ ജോസഫ് എംഎൽ എ നിർവഹിക്കും. കോളജ് പ്രിൻസിപ്പൽ സിസ്റ്റർ ഡോ. ഐറിൻ, ചാ ലക്കുടി മുനിസിപ്പൽ ചെയർമാൻ വി.ഒ. പൈലപ്പൻ, വാർഡ് കൗൺ സിലർ ബിന്ദു ശശികുമാർ എന്നിവർ സംസാരിക്കും. തുടർന്നു ചാല ക്കുടി റെയിൽവേ സ്റ്റേഷൻ പരിസരത്തേക്ക് ബോധവത്കരണ റാ ലിയും അതിനുശേഷം ഊർജസംരക്ഷണ പ്രതിജ്ഞയും ഒപ്പുശേഖ രണവും നടത്തും.

ചാലക്കുടി സേക്രഡ് ഫാർട്ട് കോളജിൽ ഊർജ കിരൺ ബോധവത്കരണ കാമ്പയിൻ സനീഷ് കുമാർ ജോസഫ് എംഎൽഎ ഉദ്ഘാടനം ചെയ്യുന്നു.

## കാര്യപരിപാടി

| പ്രാർത്ഥന      |  |
|----------------|--|
| (100101010111) |  |

ംഡോ. നിജോ വർഗീസ് ഫ്രിസിക്സ് വിഭാഗം മേധാവി)

അധ്യക്ഷ പ്രസംഗം : ഡോ. സി. ഐറിൻ പ്രിൻസിപ്പാൾ, എസ്. എച്ച്. കോളേജ്, ചാലക്കുടി)

> ്ശ്രീ. ടി. ജെ. സനീഷ് കുമാർ ജോസഫ് (ചാലക്കുടി എo.എൽ.എ)