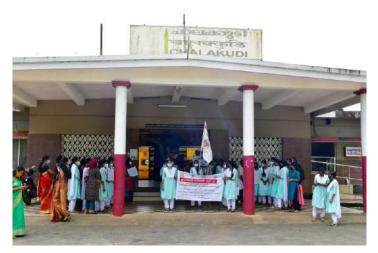

### URJA KIRAN 2021-22 Rally/Signature Campaign Report

(Assembly Constituency: Chalakudy)

| 1 2 | Sanction Letter No.<br>Name of Conducting Agency                                                                                                 | 1                                                                                                                                                                                                                                                                                                                                                                                   | EMC/283/2021-ETC(ESS) dated 17-09-2021<br>Sacred Heart College, Chalakudy                                                                                                                                                                                                                                                                                                                                                                                                                                                                                                                                                                                                                                                                                                                                                                                                                                                                                                                                                                                                                                                                                                                                                                                                                                                                                                                                                                                                                                                                                                                                                                                                                                                                                                                                                                                                                                                                                                                                                                                                                                                      |
|-----|--------------------------------------------------------------------------------------------------------------------------------------------------|-------------------------------------------------------------------------------------------------------------------------------------------------------------------------------------------------------------------------------------------------------------------------------------------------------------------------------------------------------------------------------------|--------------------------------------------------------------------------------------------------------------------------------------------------------------------------------------------------------------------------------------------------------------------------------------------------------------------------------------------------------------------------------------------------------------------------------------------------------------------------------------------------------------------------------------------------------------------------------------------------------------------------------------------------------------------------------------------------------------------------------------------------------------------------------------------------------------------------------------------------------------------------------------------------------------------------------------------------------------------------------------------------------------------------------------------------------------------------------------------------------------------------------------------------------------------------------------------------------------------------------------------------------------------------------------------------------------------------------------------------------------------------------------------------------------------------------------------------------------------------------------------------------------------------------------------------------------------------------------------------------------------------------------------------------------------------------------------------------------------------------------------------------------------------------------------------------------------------------------------------------------------------------------------------------------------------------------------------------------------------------------------------------------------------------------------------------------------------------------------------------------------------------|
| 3   | Date of Program                                                                                                                                  | 1                                                                                                                                                                                                                                                                                                                                                                                   | 02-12-2021                                                                                                                                                                                                                                                                                                                                                                                                                                                                                                                                                                                                                                                                                                                                                                                                                                                                                                                                                                                                                                                                                                                                                                                                                                                                                                                                                                                                                                                                                                                                                                                                                                                                                                                                                                                                                                                                                                                                                                                                                                                                                                                     |
| 4   | Place of Activity (Venue, Name of                                                                                                                | :                                                                                                                                                                                                                                                                                                                                                                                   | Venue: Auditorium, Sacred Heart College and                                                                                                                                                                                                                                                                                                                                                                                                                                                                                                                                                                                                                                                                                                                                                                                                                                                                                                                                                                                                                                                                                                                                                                                                                                                                                                                                                                                                                                                                                                                                                                                                                                                                                                                                                                                                                                                                                                                                                                                                                                                                                    |
|     | Local body & Assembly Constituency)                                                                                                              | *                                                                                                                                                                                                                                                                                                                                                                                   | Chalakudy Railway Station,<br>Local body: Chalakudy Muncipality,<br>Assembly Constituency : Chalakudy                                                                                                                                                                                                                                                                                                                                                                                                                                                                                                                                                                                                                                                                                                                                                                                                                                                                                                                                                                                                                                                                                                                                                                                                                                                                                                                                                                                                                                                                                                                                                                                                                                                                                                                                                                                                                                                                                                                                                                                                                          |
| 5   | Time and Duration of Program                                                                                                                     | -                                                                                                                                                                                                                                                                                                                                                                                   | 9.20am 4.00pm                                                                                                                                                                                                                                                                                                                                                                                                                                                                                                                                                                                                                                                                                                                                                                                                                                                                                                                                                                                                                                                                                                                                                                                                                                                                                                                                                                                                                                                                                                                                                                                                                                                                                                                                                                                                                                                                                                                                                                                                                                                                                                                  |
| 5a  | Rally starting point (Place & time)                                                                                                              | T                                                                                                                                                                                                                                                                                                                                                                                   | Sacred Heart College, Chalakudy (12.30pm)                                                                                                                                                                                                                                                                                                                                                                                                                                                                                                                                                                                                                                                                                                                                                                                                                                                                                                                                                                                                                                                                                                                                                                                                                                                                                                                                                                                                                                                                                                                                                                                                                                                                                                                                                                                                                                                                                                                                                                                                                                                                                      |
| 5b  | Rally End point (Place & time)                                                                                                                   |                                                                                                                                                                                                                                                                                                                                                                                     | Chalakudy Railway Station (12.45 pm)                                                                                                                                                                                                                                                                                                                                                                                                                                                                                                                                                                                                                                                                                                                                                                                                                                                                                                                                                                                                                                                                                                                                                                                                                                                                                                                                                                                                                                                                                                                                                                                                                                                                                                                                                                                                                                                                                                                                                                                                                                                                                           |
| 5c  | Signature collection point (Place & time)                                                                                                        |                                                                                                                                                                                                                                                                                                                                                                                     | Chalakudy Railway Station (12.45 pm)                                                                                                                                                                                                                                                                                                                                                                                                                                                                                                                                                                                                                                                                                                                                                                                                                                                                                                                                                                                                                                                                                                                                                                                                                                                                                                                                                                                                                                                                                                                                                                                                                                                                                                                                                                                                                                                                                                                                                                                                                                                                                           |
| 5d  | Time spent by volunteers for<br>collecting Signature (Hours)                                                                                     |                                                                                                                                                                                                                                                                                                                                                                                     | 3 Hrs                                                                                                                                                                                                                                                                                                                                                                                                                                                                                                                                                                                                                                                                                                                                                                                                                                                                                                                                                                                                                                                                                                                                                                                                                                                                                                                                                                                                                                                                                                                                                                                                                                                                                                                                                                                                                                                                                                                                                                                                                                                                                                                          |
| 6   | Name and Position of Chief guest<br>flagged off the Rally                                                                                        | :                                                                                                                                                                                                                                                                                                                                                                                   | Dr. Sr. reena Ittyachan, Principal, Sacred Heart College,<br>Chalakudy                                                                                                                                                                                                                                                                                                                                                                                                                                                                                                                                                                                                                                                                                                                                                                                                                                                                                                                                                                                                                                                                                                                                                                                                                                                                                                                                                                                                                                                                                                                                                                                                                                                                                                                                                                                                                                                                                                                                                                                                                                                         |
| 7   | Name and Position of Chief guest<br>inaugurated the signature campaign                                                                           |                                                                                                                                                                                                                                                                                                                                                                                     | Mr. Oliver Sudhir, Station Manager, Chalakudy Railway<br>Station                                                                                                                                                                                                                                                                                                                                                                                                                                                                                                                                                                                                                                                                                                                                                                                                                                                                                                                                                                                                                                                                                                                                                                                                                                                                                                                                                                                                                                                                                                                                                                                                                                                                                                                                                                                                                                                                                                                                                                                                                                                               |
| 8   | Name of Resource person attended<br>the signature campaign                                                                                       | :                                                                                                                                                                                                                                                                                                                                                                                   | Mr. Mathew P J                                                                                                                                                                                                                                                                                                                                                                                                                                                                                                                                                                                                                                                                                                                                                                                                                                                                                                                                                                                                                                                                                                                                                                                                                                                                                                                                                                                                                                                                                                                                                                                                                                                                                                                                                                                                                                                                                                                                                                                                                                                                                                                 |
| 9   | Specify whether the Resource<br>person attended the refresher<br>training of EMC                                                                 | :                                                                                                                                                                                                                                                                                                                                                                                   | Yes                                                                                                                                                                                                                                                                                                                                                                                                                                                                                                                                                                                                                                                                                                                                                                                                                                                                                                                                                                                                                                                                                                                                                                                                                                                                                                                                                                                                                                                                                                                                                                                                                                                                                                                                                                                                                                                                                                                                                                                                                                                                                                                            |
| 10  | No. of placards used in Rally                                                                                                                    |                                                                                                                                                                                                                                                                                                                                                                                     | 17                                                                                                                                                                                                                                                                                                                                                                                                                                                                                                                                                                                                                                                                                                                                                                                                                                                                                                                                                                                                                                                                                                                                                                                                                                                                                                                                                                                                                                                                                                                                                                                                                                                                                                                                                                                                                                                                                                                                                                                                                                                                                                                             |
| 11  | Details of resource materials<br>distributed                                                                                                     |                                                                                                                                                                                                                                                                                                                                                                                     | Leaflets, Presentation and Short videos given from the EMC                                                                                                                                                                                                                                                                                                                                                                                                                                                                                                                                                                                                                                                                                                                                                                                                                                                                                                                                                                                                                                                                                                                                                                                                                                                                                                                                                                                                                                                                                                                                                                                                                                                                                                                                                                                                                                                                                                                                                                                                                                                                     |
| 12  | Total Number of Participants in Rally<br>(Attach list with name & Mobile no.)                                                                    | ••                                                                                                                                                                                                                                                                                                                                                                                  | 87                                                                                                                                                                                                                                                                                                                                                                                                                                                                                                                                                                                                                                                                                                                                                                                                                                                                                                                                                                                                                                                                                                                                                                                                                                                                                                                                                                                                                                                                                                                                                                                                                                                                                                                                                                                                                                                                                                                                                                                                                                                                                                                             |
| 13  | Category of Participants in Rally<br>(Give numbers of general public/SHG<br>members/Local body<br>representatives/students etc.<br>participated) | the second                                                                                                                                                                                                                                                                                                                                                                          | General Public - 12<br>Local body representative – 1<br>Students & Teachers - 74                                                                                                                                                                                                                                                                                                                                                                                                                                                                                                                                                                                                                                                                                                                                                                                                                                                                                                                                                                                                                                                                                                                                                                                                                                                                                                                                                                                                                                                                                                                                                                                                                                                                                                                                                                                                                                                                                                                                                                                                                                               |
| 14  | Total Number of Participants in<br>Signature Campaign (Attach list with<br>name & Mobile no.)                                                    | :                                                                                                                                                                                                                                                                                                                                                                                   | 80 (List attached)                                                                                                                                                                                                                                                                                                                                                                                                                                                                                                                                                                                                                                                                                                                                                                                                                                                                                                                                                                                                                                                                                                                                                                                                                                                                                                                                                                                                                                                                                                                                                                                                                                                                                                                                                                                                                                                                                                                                                                                                                                                                                                             |
| 15  | Details of media persons attended<br>the program (support with media<br>reports)                                                                 |                                                                                                                                                                                                                                                                                                                                                                                     | Deepika, Malayala Manorama (Media reports attached)                                                                                                                                                                                                                                                                                                                                                                                                                                                                                                                                                                                                                                                                                                                                                                                                                                                                                                                                                                                                                                                                                                                                                                                                                                                                                                                                                                                                                                                                                                                                                                                                                                                                                                                                                                                                                                                                                                                                                                                                                                                                            |
| 16  | Places where the 2 banners were permanently placed after rally                                                                                   | :                                                                                                                                                                                                                                                                                                                                                                                   | 1. Sacred Heart College Entrance 2. Railway station bus stop                                                                                                                                                                                                                                                                                                                                                                                                                                                                                                                                                                                                                                                                                                                                                                                                                                                                                                                                                                                                                                                                                                                                                                                                                                                                                                                                                                                                                                                                                                                                                                                                                                                                                                                                                                                                                                                                                                                                                                                                                                                                   |
| 17  | Place where the signature campaign<br>boards were permanently placed                                                                             | :                                                                                                                                                                                                                                                                                                                                                                                   | Chalakudy Railway station bus stop                                                                                                                                                                                                                                                                                                                                                                                                                                                                                                                                                                                                                                                                                                                                                                                                                                                                                                                                                                                                                                                                                                                                                                                                                                                                                                                                                                                                                                                                                                                                                                                                                                                                                                                                                                                                                                                                                                                                                                                                                                                                                             |
| 18  | Details of LED bulbs distributed<br>during the program (Names of chief<br>guests/Name and address of lucky<br>dip winners)                       | 1. Sri. T J Saneesh Kumar Joseph (Chalakudy MLA)2. Sri. V O Pailappan, Muncippal Chairman, Chalakduy3. Srmt. Bindhu Sasikumar, Ward Councilor4. Sri. Jose K T, Kuttiyil(H), Chalakudy(9846479203)6. Sri. Christa C A, Irinjalakuda(8075236818)7. Srmt. Linitha Paul, Choice Beauty Parlor (7736585865)8. Sri. Sunil Menon, Chalakudy (9400618588)9. Joy M P, Chalakudy (9188014016) |                                                                                                                                                                                                                                                                                                                                                                                                                                                                                                                                                                                                                                                                                                                                                                                                                                                                                                                                                                                                                                                                                                                                                                                                                                                                                                                                                                                                                                                                                                                                                                                                                                                                                                                                                                                                                                                                                                                                                                                                                                                                                                                                |
| 19  | Details of feedback received from public                                                                                                         |                                                                                                                                                                                                                                                                                                                                                                                     | 10. V A Vincent, General Stores, Chalakudy (9495854254)<br>The MLA, other guests of the function appreciated the<br>initiatives taken for the GoElectric campaign. Some of the<br>auto taxi drivers who are using conventional fuels<br>expressed their concern in changing to electric vehicles but<br>the volunteers convinced them the necessity of the<br>campaign.                                                                                                                                                                                                                                                                                                                                                                                                                                                                                                                                                                                                                                                                                                                                                                                                                                                                                                                                                                                                                                                                                                                                                                                                                                                                                                                                                                                                                                                                                                                                                                                                                                                                                                                                                        |
| 20  | Was any problem faced during<br>implementation of the program? If<br>yes, what?                                                                  | :                                                                                                                                                                                                                                                                                                                                                                                   | The inaugural function had delayed to start by 1 hour awaiting the arrival of the MLA, but the resource person managed it by extending the arrival of the MLA, but the resource person managed it by extending the arrival of the MLA, but the resource person managed it by extending the arrival of the MLA, but the resource person managed it by extending the arrival of the MLA, but the resource person managed it by extending the arrival of the MLA, but the resource person managed it by extending the arrival of the MLA, but the resource person managed it by extending the arrival of the MLA, but the resource person managed it by extending the arrival of the MLA, but the resource person managed it by extending the arrival of the MLA, but the resource person managed it by extending the arrival of the MLA, but the resource person managed it by extending the arrival of the MLA, but the resource person managed it by extending the arrival of the MLA, but the resource person managed it by extending the arrival of the MLA, but the resource person managed it by extending the arrival of the management of the ma |

## URJA KIRAN 2021-22 Rally/Signature Campaign Report

(Assembly Constituency : Chalakudy)

Chalakudy MLA Mr. Saneesh Kumar is inaugurating the program

EMC Resource person Mr. Mathew P J is taking class

Photographs of Rally and Signature campaign