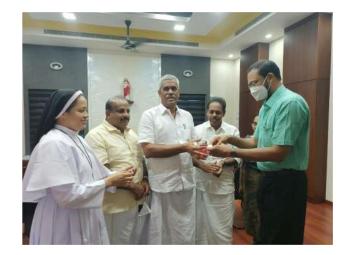

## URJA KIRAN 2021-22 Rally/Signature Campaign Report

(Assembly Constituency : Chalakudy)

Chalakudy MLA Mr. Saneesh Kumar is inaugurating the program

EMC Resource person Mr. Mathew P J is taking class

Photographs of Rally and Signature campaign