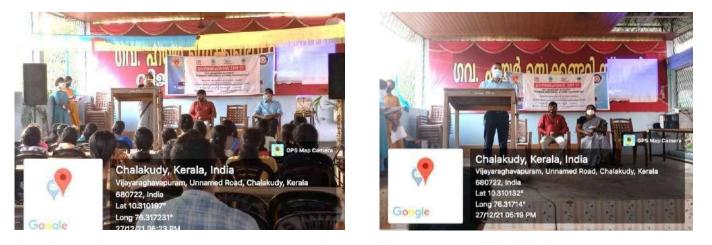

### URJA KIRAN 2021-22 Rally/Signature Campaign Report

(Assembly Constituency: Chalakudy)

| 1  | Sanction Letter No.                                                                                                                              | 1  | EMC/283/2021-ETC(ESS) dated 17-09-2021                                                                                                                                                                                                                                                                                                                                                                                                                                                                             |
|----|--------------------------------------------------------------------------------------------------------------------------------------------------|----|--------------------------------------------------------------------------------------------------------------------------------------------------------------------------------------------------------------------------------------------------------------------------------------------------------------------------------------------------------------------------------------------------------------------------------------------------------------------------------------------------------------------|
| 2  | Name of Conducting Agency                                                                                                                        | 1  | Sacred Heart College, Chalakudy                                                                                                                                                                                                                                                                                                                                                                                                                                                                                    |
| 3  | Date of Program                                                                                                                                  |    | 02-12-2021                                                                                                                                                                                                                                                                                                                                                                                                                                                                                                         |
| 4  | Place of Activity (Venue, Name of<br>Local body & Assembly Constituency)                                                                         | :  | Venue: Auditorium, Sacred Heart College and<br>Chalakudy Railway Station,<br>Local body: Chalakudy Muncipality,<br>Assembly Constituency : Chalakudy                                                                                                                                                                                                                                                                                                                                                               |
| 5  | Time and Duration of Program                                                                                                                     |    | 9.20am 4.00pm                                                                                                                                                                                                                                                                                                                                                                                                                                                                                                      |
| 5a | Rally starting point (Place & time)                                                                                                              |    | Sacred Heart College, Chalakudy (12.30pm)                                                                                                                                                                                                                                                                                                                                                                                                                                                                          |
| 5b | Rally End point (Place & time)                                                                                                                   |    | Chalakudy Railway Station (12.45 pm)                                                                                                                                                                                                                                                                                                                                                                                                                                                                               |
| 5c | Signature collection point (Place & time)                                                                                                        |    | Chalakudy Railway Station (12.45 pm)                                                                                                                                                                                                                                                                                                                                                                                                                                                                               |
| 5d | Time spent by volunteers for<br>collecting Signature (Hours)                                                                                     |    | 3 Hrs                                                                                                                                                                                                                                                                                                                                                                                                                                                                                                              |
| 6  | Name and Position of Chief guest flagged off the Rally                                                                                           | :  | Dr. Sr. reena Ittyachan, Principal, Sacred Heart College,<br>Chalakudy                                                                                                                                                                                                                                                                                                                                                                                                                                             |
| 7  | Name and Position of Chief guest<br>inaugurated the signature campaign                                                                           |    | Mr. Oliver Sudhir, Station Manager, Chalakudy Railway<br>Station                                                                                                                                                                                                                                                                                                                                                                                                                                                   |
| 8  | Name of Resource person attended the signature campaign                                                                                          |    | Mr. Mathew P J                                                                                                                                                                                                                                                                                                                                                                                                                                                                                                     |
| 9  | Specify whether the Resource<br>person attended the refresher<br>training of EMC                                                                 | :  | Yes                                                                                                                                                                                                                                                                                                                                                                                                                                                                                                                |
| 10 | No. of placards used in Rally                                                                                                                    |    | 17                                                                                                                                                                                                                                                                                                                                                                                                                                                                                                                 |
| 11 | Details of resource materials<br>distributed                                                                                                     | :  | Leaflets, Presentation and Short videos given from the EMC                                                                                                                                                                                                                                                                                                                                                                                                                                                         |
| 12 | Total Number of Participants in Rally<br>(Attach list with name & Mobile no.)                                                                    | :  | 87                                                                                                                                                                                                                                                                                                                                                                                                                                                                                                                 |
| 13 | Category of Participants in Rally<br>(Give numbers of general public/SHG<br>members/Local body<br>representatives/students etc.<br>participated) |    | General Public - 12<br>Local body representative – 1<br>Students & Teachers - 74                                                                                                                                                                                                                                                                                                                                                                                                                                   |
| 14 | Total Number of Participants in<br>Signature Campaign (Attach list with<br>name & Mobile no.)                                                    | :  | 80 (List attached)                                                                                                                                                                                                                                                                                                                                                                                                                                                                                                 |
| 15 | Details of media persons attended<br>the program (support with media<br>reports)                                                                 |    | Deepika, Malayala Manorama (Media reports attached)                                                                                                                                                                                                                                                                                                                                                                                                                                                                |
| 16 | Places where the 2 banners were permanently placed after rally                                                                                   |    | 1. Sacred Heart College Entrance 2. Railway station bus stop                                                                                                                                                                                                                                                                                                                                                                                                                                                       |
| 17 | Place where the signature campaign boards were permanently placed                                                                                |    | Chalakudy Railway station bus stop                                                                                                                                                                                                                                                                                                                                                                                                                                                                                 |
| 18 | Details of LED bulbs distributed<br>during the program (Names of chief<br>guests/Name and address of lucky<br>dip winners)                       |    | <ol> <li>Sri. T J Saneesh Kumar Joseph (Chalakudy MLA)</li> <li>Sri. V O Pailappan, Muncippal Chairman, Chalakduy</li> <li>Srmt. Bindhu Sasikumar, Ward Councilor</li> <li>Sri. Jose K T, Kuttiyil(H), Chalakudy(9846479203)</li> <li>Sri. Christa C A, Irinjalakuda(8075236818)</li> <li>Srmt. Linitha Paul, Choice Beauty Parlor (7736585865)</li> <li>Sri. Sunil Menon, Chalakudy (9400618588)</li> <li>Joy M P, Chalakudy (9188014016)</li> <li>V A Vincent, General Stores, Chalakudy (9495854254)</li> </ol> |
| 19 | Details of feedback received from public                                                                                                         |    | The MLA, other guests of the function appreciated the initiatives taken for the GoElectric campaign. Some of the auto taxi drivers who are using conventional fuels expressed their concern in changing to electric vehicles but the volunteers convinced them the necessity of the campaign.                                                                                                                                                                                                                      |
| 20 | Was any problem faced during<br>implementation of the program? If<br>yes, what?                                                                  | •• | The inaugural function had delayed to start by 1 hour awaiting the arrival of the MLA, but the resource person managed it by extending the avareness class.                                                                                                                                                                                                                                                                                                                                                        |

# URJA KIRAN 2021-22 Rally/Signature Campaign Report

(Assembly Constituency : Chalakudy)

Chalakudy MLA Mr. Saneesh Kumar is inaugurating the program

EMC Resource person Mr. Mathew P J is taking class

Photographs of Rally and Signature campaign