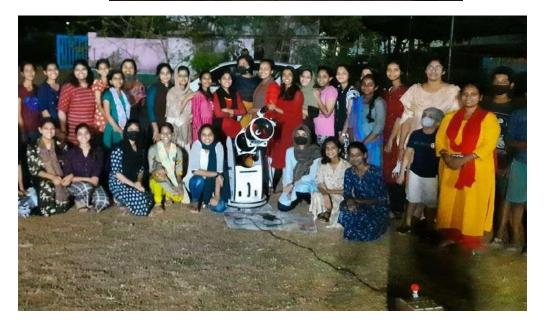

### URJA KIRAN 2021-22 Rally/Signature Campaign Report

(Assembly Constituency: Chalakudy)

| 1  | Sanction Letter No.                                                                                                                              | 1  | EMC/283/2021-ETC(ESS) dated 17-09-2021                                                                                                                                                                                                                                                                                                                                                                                                                                                                             |
|----|--------------------------------------------------------------------------------------------------------------------------------------------------|----|--------------------------------------------------------------------------------------------------------------------------------------------------------------------------------------------------------------------------------------------------------------------------------------------------------------------------------------------------------------------------------------------------------------------------------------------------------------------------------------------------------------------|
| 2  | Name of Conducting Agency                                                                                                                        | 1  | Sacred Heart College, Chalakudy                                                                                                                                                                                                                                                                                                                                                                                                                                                                                    |
| 3  | Date of Program                                                                                                                                  |    | 02-12-2021                                                                                                                                                                                                                                                                                                                                                                                                                                                                                                         |
| 4  | Place of Activity (Venue, Name of<br>Local body & Assembly Constituency)                                                                         | :  | Venue: Auditorium, Sacred Heart College and<br>Chalakudy Railway Station,<br>Local body: Chalakudy Muncipality,<br>Assembly Constituency : Chalakudy                                                                                                                                                                                                                                                                                                                                                               |
| 5  | Time and Duration of Program                                                                                                                     |    | 9.20am 4.00pm                                                                                                                                                                                                                                                                                                                                                                                                                                                                                                      |
| 5a | Rally starting point (Place & time)                                                                                                              |    | Sacred Heart College, Chalakudy (12.30pm)                                                                                                                                                                                                                                                                                                                                                                                                                                                                          |
| 5b | Rally End point (Place & time)                                                                                                                   |    | Chalakudy Railway Station (12.45 pm)                                                                                                                                                                                                                                                                                                                                                                                                                                                                               |
| 5c | Signature collection point (Place & time)                                                                                                        |    | Chalakudy Railway Station (12.45 pm)                                                                                                                                                                                                                                                                                                                                                                                                                                                                               |
| 5d | Time spent by volunteers for<br>collecting Signature (Hours)                                                                                     |    | 3 Hrs                                                                                                                                                                                                                                                                                                                                                                                                                                                                                                              |
| 6  | Name and Position of Chief guest flagged off the Rally                                                                                           | :  | Dr. Sr. reena Ittyachan, Principal, Sacred Heart College,<br>Chalakudy                                                                                                                                                                                                                                                                                                                                                                                                                                             |
| 7  | Name and Position of Chief guest<br>inaugurated the signature campaign                                                                           |    | Mr. Oliver Sudhir, Station Manager, Chalakudy Railway<br>Station                                                                                                                                                                                                                                                                                                                                                                                                                                                   |
| 8  | Name of Resource person attended the signature campaign                                                                                          |    | Mr. Mathew P J                                                                                                                                                                                                                                                                                                                                                                                                                                                                                                     |
| 9  | Specify whether the Resource<br>person attended the refresher<br>training of EMC                                                                 | :  | Yes                                                                                                                                                                                                                                                                                                                                                                                                                                                                                                                |
| 10 | No. of placards used in Rally                                                                                                                    |    | 17                                                                                                                                                                                                                                                                                                                                                                                                                                                                                                                 |
| 11 | Details of resource materials<br>distributed                                                                                                     | :  | Leaflets, Presentation and Short videos given from the EMC                                                                                                                                                                                                                                                                                                                                                                                                                                                         |
| 12 | Total Number of Participants in Rally<br>(Attach list with name & Mobile no.)                                                                    | :  | 87                                                                                                                                                                                                                                                                                                                                                                                                                                                                                                                 |
| 13 | Category of Participants in Rally<br>(Give numbers of general public/SHG<br>members/Local body<br>representatives/students etc.<br>participated) |    | General Public - 12<br>Local body representative – 1<br>Students & Teachers - 74                                                                                                                                                                                                                                                                                                                                                                                                                                   |
| 14 | Total Number of Participants in<br>Signature Campaign (Attach list with<br>name & Mobile no.)                                                    | :  | 80 (List attached)                                                                                                                                                                                                                                                                                                                                                                                                                                                                                                 |
| 15 | Details of media persons attended<br>the program (support with media<br>reports)                                                                 |    | Deepika, Malayala Manorama (Media reports attached)                                                                                                                                                                                                                                                                                                                                                                                                                                                                |
| 16 | Places where the 2 banners were permanently placed after rally                                                                                   |    | 1. Sacred Heart College Entrance 2. Railway station bus stop                                                                                                                                                                                                                                                                                                                                                                                                                                                       |
| 17 | Place where the signature campaign boards were permanently placed                                                                                |    | Chalakudy Railway station bus stop                                                                                                                                                                                                                                                                                                                                                                                                                                                                                 |
| 18 | Details of LED bulbs distributed<br>during the program (Names of chief<br>guests/Name and address of lucky<br>dip winners)                       |    | <ol> <li>Sri. T J Saneesh Kumar Joseph (Chalakudy MLA)</li> <li>Sri. V O Pailappan, Muncippal Chairman, Chalakduy</li> <li>Srmt. Bindhu Sasikumar, Ward Councilor</li> <li>Sri. Jose K T, Kuttiyil(H), Chalakudy(9846479203)</li> <li>Sri. Christa C A, Irinjalakuda(8075236818)</li> <li>Srmt. Linitha Paul, Choice Beauty Parlor (7736585865)</li> <li>Sri. Sunil Menon, Chalakudy (9400618588)</li> <li>Joy M P, Chalakudy (9188014016)</li> <li>V A Vincent, General Stores, Chalakudy (9495854254)</li> </ol> |
| 19 | Details of feedback received from public                                                                                                         |    | The MLA, other guests of the function appreciated the initiatives taken for the GoElectric campaign. Some of the auto taxi drivers who are using conventional fuels expressed their concern in changing to electric vehicles but the volunteers convinced them the necessity of the campaign.                                                                                                                                                                                                                      |
| 20 | Was any problem faced during<br>implementation of the program? If<br>yes, what?                                                                  | •• | The inaugural function had delayed to start by 1 hour awaiting the arrival of the MLA, but the resource person managed it by extending the avareness class.                                                                                                                                                                                                                                                                                                                                                        |