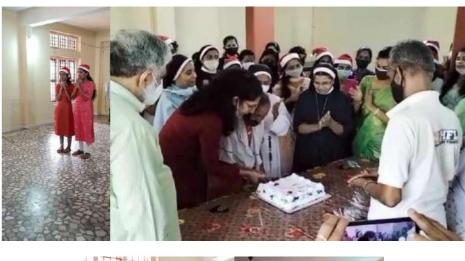

# URJA KIRAN 2021-22 Rally/Signature Campaign Report

(Assembly Constituency : Chalakudy)

Chalakudy MLA Mr. Saneesh Kumar is inaugurating the program

EMC Resource person Mr. Mathew P J is taking class

Photographs of Rally and Signature campaign