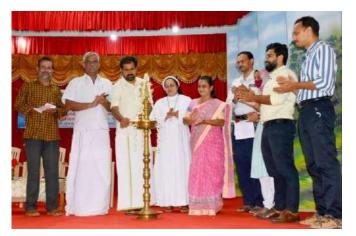

### URJA KIRAN 2021-22 Rally/Signature Campaign Report

(Assembly Constituency: Chalakudy)

| 1  | Sanction Letter No.                                                                                                                              | 1  | EMC/283/2021-ETC(ESS) dated 17-09-2021                                                                                                                                                                                                                                                                                                                                                                                                                                                                             |
|----|--------------------------------------------------------------------------------------------------------------------------------------------------|----|--------------------------------------------------------------------------------------------------------------------------------------------------------------------------------------------------------------------------------------------------------------------------------------------------------------------------------------------------------------------------------------------------------------------------------------------------------------------------------------------------------------------|
| 2  | Name of Conducting Agency                                                                                                                        | 1  | Sacred Heart College, Chalakudy                                                                                                                                                                                                                                                                                                                                                                                                                                                                                    |
| 3  | Date of Program                                                                                                                                  |    | 02-12-2021                                                                                                                                                                                                                                                                                                                                                                                                                                                                                                         |
| 4  | Place of Activity (Venue, Name of<br>Local body & Assembly Constituency)                                                                         | :  | Venue: Auditorium, Sacred Heart College and<br>Chalakudy Railway Station,<br>Local body: Chalakudy Muncipality,<br>Assembly Constituency : Chalakudy                                                                                                                                                                                                                                                                                                                                                               |
| 5  | Time and Duration of Program                                                                                                                     |    | 9.20am 4.00pm                                                                                                                                                                                                                                                                                                                                                                                                                                                                                                      |
| 5a | Rally starting point (Place & time)                                                                                                              |    | Sacred Heart College, Chalakudy (12.30pm)                                                                                                                                                                                                                                                                                                                                                                                                                                                                          |
| 5b | Rally End point (Place & time)                                                                                                                   |    | Chalakudy Railway Station (12.45 pm)                                                                                                                                                                                                                                                                                                                                                                                                                                                                               |
| 5c | Signature collection point (Place & time)                                                                                                        |    | Chalakudy Railway Station (12.45 pm)                                                                                                                                                                                                                                                                                                                                                                                                                                                                               |
| 5d | Time spent by volunteers for<br>collecting Signature (Hours)                                                                                     |    | 3 Hrs                                                                                                                                                                                                                                                                                                                                                                                                                                                                                                              |
| 6  | Name and Position of Chief guest flagged off the Rally                                                                                           | :  | Dr. Sr. reena Ittyachan, Principal, Sacred Heart College,<br>Chalakudy                                                                                                                                                                                                                                                                                                                                                                                                                                             |
| 7  | Name and Position of Chief guest<br>inaugurated the signature campaign                                                                           |    | Mr. Oliver Sudhir, Station Manager, Chalakudy Railway<br>Station                                                                                                                                                                                                                                                                                                                                                                                                                                                   |
| 8  | Name of Resource person attended the signature campaign                                                                                          |    | Mr. Mathew P J                                                                                                                                                                                                                                                                                                                                                                                                                                                                                                     |
| 9  | Specify whether the Resource<br>person attended the refresher<br>training of EMC                                                                 | :  | Yes                                                                                                                                                                                                                                                                                                                                                                                                                                                                                                                |
| 10 | No. of placards used in Rally                                                                                                                    |    | 17                                                                                                                                                                                                                                                                                                                                                                                                                                                                                                                 |
| 11 | Details of resource materials<br>distributed                                                                                                     | :  | Leaflets, Presentation and Short videos given from the EMC                                                                                                                                                                                                                                                                                                                                                                                                                                                         |
| 12 | Total Number of Participants in Rally<br>(Attach list with name & Mobile no.)                                                                    | :  | 87                                                                                                                                                                                                                                                                                                                                                                                                                                                                                                                 |
| 13 | Category of Participants in Rally<br>(Give numbers of general public/SHG<br>members/Local body<br>representatives/students etc.<br>participated) |    | General Public - 12<br>Local body representative – 1<br>Students & Teachers - 74                                                                                                                                                                                                                                                                                                                                                                                                                                   |
| 14 | Total Number of Participants in<br>Signature Campaign (Attach list with<br>name & Mobile no.)                                                    | :  | 80 (List attached)                                                                                                                                                                                                                                                                                                                                                                                                                                                                                                 |
| 15 | Details of media persons attended<br>the program (support with media<br>reports)                                                                 |    | Deepika, Malayala Manorama (Media reports attached)                                                                                                                                                                                                                                                                                                                                                                                                                                                                |
| 16 | Places where the 2 banners were permanently placed after rally                                                                                   |    | 1. Sacred Heart College Entrance 2. Railway station bus stop                                                                                                                                                                                                                                                                                                                                                                                                                                                       |
| 17 | Place where the signature campaign boards were permanently placed                                                                                |    | Chalakudy Railway station bus stop                                                                                                                                                                                                                                                                                                                                                                                                                                                                                 |
| 18 | Details of LED bulbs distributed<br>during the program (Names of chief<br>guests/Name and address of lucky<br>dip winners)                       |    | <ol> <li>Sri. T J Saneesh Kumar Joseph (Chalakudy MLA)</li> <li>Sri. V O Pailappan, Muncippal Chairman, Chalakduy</li> <li>Srmt. Bindhu Sasikumar, Ward Councilor</li> <li>Sri. Jose K T, Kuttiyil(H), Chalakudy(9846479203)</li> <li>Sri. Christa C A, Irinjalakuda(8075236818)</li> <li>Srmt. Linitha Paul, Choice Beauty Parlor (7736585865)</li> <li>Sri. Sunil Menon, Chalakudy (9400618588)</li> <li>Joy M P, Chalakudy (9188014016)</li> <li>V A Vincent, General Stores, Chalakudy (9495854254)</li> </ol> |
| 19 | Details of feedback received from public                                                                                                         |    | The MLA, other guests of the function appreciated the initiatives taken for the GoElectric campaign. Some of the auto taxi drivers who are using conventional fuels expressed their concern in changing to electric vehicles but the volunteers convinced them the necessity of the campaign.                                                                                                                                                                                                                      |
| 20 | Was any problem faced during<br>implementation of the program? If<br>yes, what?                                                                  | •• | The inaugural function had delayed to start by 1 hour awaiting the arrival of the MLA, but the resource person managed it by extending the avareness class.                                                                                                                                                                                                                                                                                                                                                        |

# URJA KIRAN 2021-22 Rally/Signature Campaign Report

(Assembly Constituency : Chalakudy)

Chalakudy MLA Mr. Saneesh Kumar is inaugurating the program

EMC Resource person Mr. Mathew P J is taking class

Photographs of Rally and Signature campaign