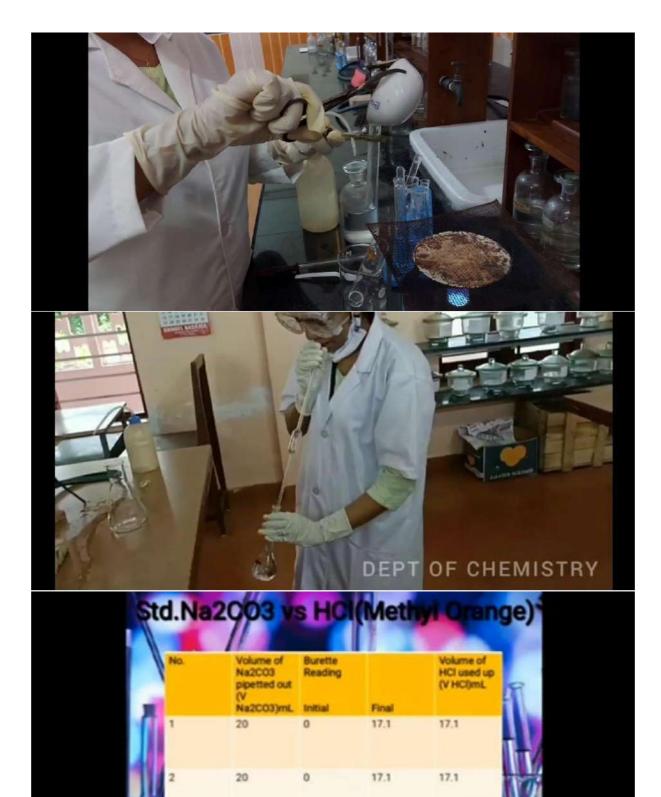

undation

K. Sothigh Junas

Chairman



Dated - 7th March 2020 | Chennai-600088, Tamil Nadu, India.



### AQAR 2020-21

### Chemistry

### **Criterion III - RESEARCH,**

### **INNOVATIONS AND EXTENSION**

SUB CRITERION - **3.4.3** Number of extension and outreach Programmes conducted by the institution through NSS/ NCC/ Red Cross/ YRC etc., (including the programmes such as Swachh Bharat, AIDS awareness, Gender issues etc. ) and/or those organized in collaboration with industry, community and NGOs during the year

### **Online Tutorials For Plus Two Students**

- <u>https://youtu.be/qIU4nWvtm-k</u>
- https://youtu.be/6a1V3IEihtO
- https://yfcoutu.be/otrOt60DUvU
- https://youtu.be/sOloByfFcqA
- https://youtu.be/e6XGge3Dcrc
- https://youtu.be/Plgb3N57d74
- https://youtu.be/yUdhmu8vPFO







TRY









### **PHOTO CONTEST**



g