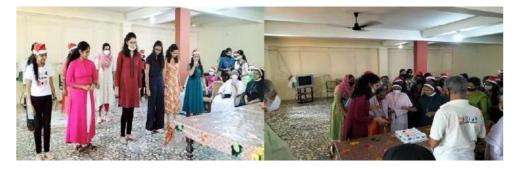

# URJA KIRAN 2021-22 Rally/Signature Campaign Report

(Assembly Constituency : Chalakudy)

Chalakudy MLA Mr. Saneesh Kumar is inaugurating the program

EMC Resource person Mr. Mathew P J is taking class

Photographs of Rally and Signature campaign