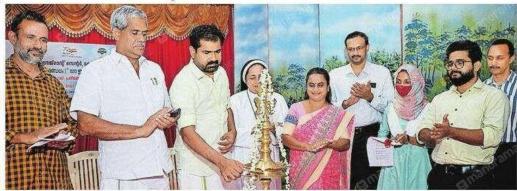

ചാലക്കുടി സേക്രഡ് ഫാർട്ട് കോളജിൽ ഊർജ കിരൺ ബോധവത്കരണ കാമ്പയിൻ സനീഷ് കുമാർ ജോസഫ് എംഎൽഎ ഉദ്ഘാടനം ചെയ്യുന്നു.

## ചാലക്കുടി സേക്രഡ് ഹാർട്ട് കോളജിൽ ബോധവത്കരണ കാമ്പയിൻ

ചാലങ്കുടി: ഊർജ സംരക്ഷണത്തിന്റെ ആവശ്യകതയും അതിനുള്ള മാർഗങ്ങളും വ്യക്തമാക്കി എനർജി മാനേജ്മെന്റ് സെന്റർ, സെന്റർ ഫോർ എൻവയോൺമെന്റ് ആൻഡ് ഡെവലപ്മെന്റുമായി ചേർന്നു നടപ്പാക്കുന്ന ചാലക്കുടി അസംബ്ലി മണ്ഡലത്തിലെ ഈ വർഷത്തെ ഊർജ കിരൺ ബോധവത്കരണ കാമ്പയിൻ രണ്ടിനു സേക്രഡ് ഹാ ർട്ട് കോളജിൽ നടത്തും.