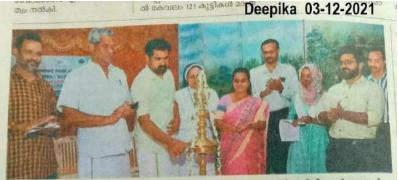

#### Malayala Manorama 03-12-2021

ചാലക്കുടി എസ്എച്ച് കോളജിൽ എനർജി മാനേജ്മെന്റ് സെന്റർ, സെന്റർ ഫോർ എൻവയൺമെന്റ് ആൻ ഡ് ഡവലപ്മെന്റ് എന്നിവയുടെ സഹകരണത്തോടെ ഒരുക്കിയ ഊർജ കിരൺ ബോധവൽകരണ കൃാം പെയിനും ഊർജ സംരക്ഷണ റാലിയും സനീഷ്കുമാർ ജോസഫ് എംഎൽഎ ഉദ്ഘാടനം ചെയ്യുന്നു.