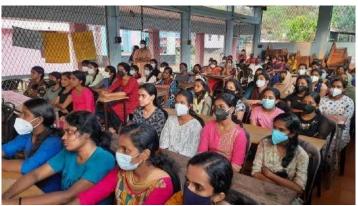

### URJA KIRAN 2021-22 Rally/Signature Campaign Report

(Assembly Constituency: Chalakudy)

| 1  | Sanction Letter No.                                                                                                                              | 1  | EMC/283/2021-ETC(ESS) dated 17-09-2021                                                                                                                                                                                                                                                                                                                                                                                                                                                                             |
|----|--------------------------------------------------------------------------------------------------------------------------------------------------|----|--------------------------------------------------------------------------------------------------------------------------------------------------------------------------------------------------------------------------------------------------------------------------------------------------------------------------------------------------------------------------------------------------------------------------------------------------------------------------------------------------------------------|
| 2  | Name of Conducting Agency                                                                                                                        | 1  | Sacred Heart College, Chalakudy                                                                                                                                                                                                                                                                                                                                                                                                                                                                                    |
| 3  | Date of Program                                                                                                                                  |    | 02-12-2021                                                                                                                                                                                                                                                                                                                                                                                                                                                                                                         |
| 4  | Place of Activity (Venue, Name of<br>Local body & Assembly Constituency)                                                                         | :  | Venue: Auditorium, Sacred Heart College and<br>Chalakudy Railway Station,<br>Local body: Chalakudy Muncipality,<br>Assembly Constituency : Chalakudy                                                                                                                                                                                                                                                                                                                                                               |
| 5  | Time and Duration of Program                                                                                                                     |    | 9.20am 4.00pm                                                                                                                                                                                                                                                                                                                                                                                                                                                                                                      |
| 5a | Rally starting point (Place & time)                                                                                                              |    | Sacred Heart College, Chalakudy (12.30pm)                                                                                                                                                                                                                                                                                                                                                                                                                                                                          |
| 5b | Rally End point (Place & time)                                                                                                                   |    | Chalakudy Railway Station (12.45 pm)                                                                                                                                                                                                                                                                                                                                                                                                                                                                               |
| 5c | Signature collection point (Place & time)                                                                                                        |    | Chalakudy Railway Station (12.45 pm)                                                                                                                                                                                                                                                                                                                                                                                                                                                                               |
| 5d | Time spent by volunteers for<br>collecting Signature (Hours)                                                                                     |    | 3 Hrs                                                                                                                                                                                                                                                                                                                                                                                                                                                                                                              |
| 6  | Name and Position of Chief guest flagged off the Rally                                                                                           | :  | Dr. Sr. reena Ittyachan, Principal, Sacred Heart College,<br>Chalakudy                                                                                                                                                                                                                                                                                                                                                                                                                                             |
| 7  | Name and Position of Chief guest<br>inaugurated the signature campaign                                                                           |    | Mr. Oliver Sudhir, Station Manager, Chalakudy Railway<br>Station                                                                                                                                                                                                                                                                                                                                                                                                                                                   |
| 8  | Name of Resource person attended the signature campaign                                                                                          |    | Mr. Mathew P J                                                                                                                                                                                                                                                                                                                                                                                                                                                                                                     |
| 9  | Specify whether the Resource<br>person attended the refresher<br>training of EMC                                                                 | :  | Yes                                                                                                                                                                                                                                                                                                                                                                                                                                                                                                                |
| 10 | No. of placards used in Rally                                                                                                                    |    | 17                                                                                                                                                                                                                                                                                                                                                                                                                                                                                                                 |
| 11 | Details of resource materials<br>distributed                                                                                                     | :  | Leaflets, Presentation and Short videos given from the EMC                                                                                                                                                                                                                                                                                                                                                                                                                                                         |
| 12 | Total Number of Participants in Rally<br>(Attach list with name & Mobile no.)                                                                    | :  | 87                                                                                                                                                                                                                                                                                                                                                                                                                                                                                                                 |
| 13 | Category of Participants in Rally<br>(Give numbers of general public/SHG<br>members/Local body<br>representatives/students etc.<br>participated) |    | General Public - 12<br>Local body representative – 1<br>Students & Teachers - 74                                                                                                                                                                                                                                                                                                                                                                                                                                   |
| 14 | Total Number of Participants in<br>Signature Campaign (Attach list with<br>name & Mobile no.)                                                    | :  | 80 (List attached)                                                                                                                                                                                                                                                                                                                                                                                                                                                                                                 |
| 15 | Details of media persons attended<br>the program (support with media<br>reports)                                                                 |    | Deepika, Malayala Manorama (Media reports attached)                                                                                                                                                                                                                                                                                                                                                                                                                                                                |
| 16 | Places where the 2 banners were permanently placed after rally                                                                                   |    | 1. Sacred Heart College Entrance 2. Railway station bus stop                                                                                                                                                                                                                                                                                                                                                                                                                                                       |
| 17 | Place where the signature campaign boards were permanently placed                                                                                |    | Chalakudy Railway station bus stop                                                                                                                                                                                                                                                                                                                                                                                                                                                                                 |
| 18 | Details of LED bulbs distributed<br>during the program (Names of chief<br>guests/Name and address of lucky<br>dip winners)                       |    | <ol> <li>Sri. T J Saneesh Kumar Joseph (Chalakudy MLA)</li> <li>Sri. V O Pailappan, Muncippal Chairman, Chalakduy</li> <li>Srmt. Bindhu Sasikumar, Ward Councilor</li> <li>Sri. Jose K T, Kuttiyil(H), Chalakudy(9846479203)</li> <li>Sri. Christa C A, Irinjalakuda(8075236818)</li> <li>Srmt. Linitha Paul, Choice Beauty Parlor (7736585865)</li> <li>Sri. Sunil Menon, Chalakudy (9400618588)</li> <li>Joy M P, Chalakudy (9188014016)</li> <li>V A Vincent, General Stores, Chalakudy (9495854254)</li> </ol> |
| 19 | Details of feedback received from public                                                                                                         |    | The MLA, other guests of the function appreciated the initiatives taken for the GoElectric campaign. Some of the auto taxi drivers who are using conventional fuels expressed their concern in changing to electric vehicles but the volunteers convinced them the necessity of the campaign.                                                                                                                                                                                                                      |
| 20 | Was any problem faced during<br>implementation of the program? If<br>yes, what?                                                                  | •• | The inaugural function had delayed to start by 1 hour awaiting the arrival of the MLA, but the resource person managed it by extending the avareness class.                                                                                                                                                                                                                                                                                                                                                        |

# URJA KIRAN 2021-22 Rally/Signature Campaign Report

(Assembly Constituency : Chalakudy)

Chalakudy MLA Mr. Saneesh Kumar is inaugurating the program

EMC Resource person Mr. Mathew P J is taking class

Photographs of Rally and Signature campaign