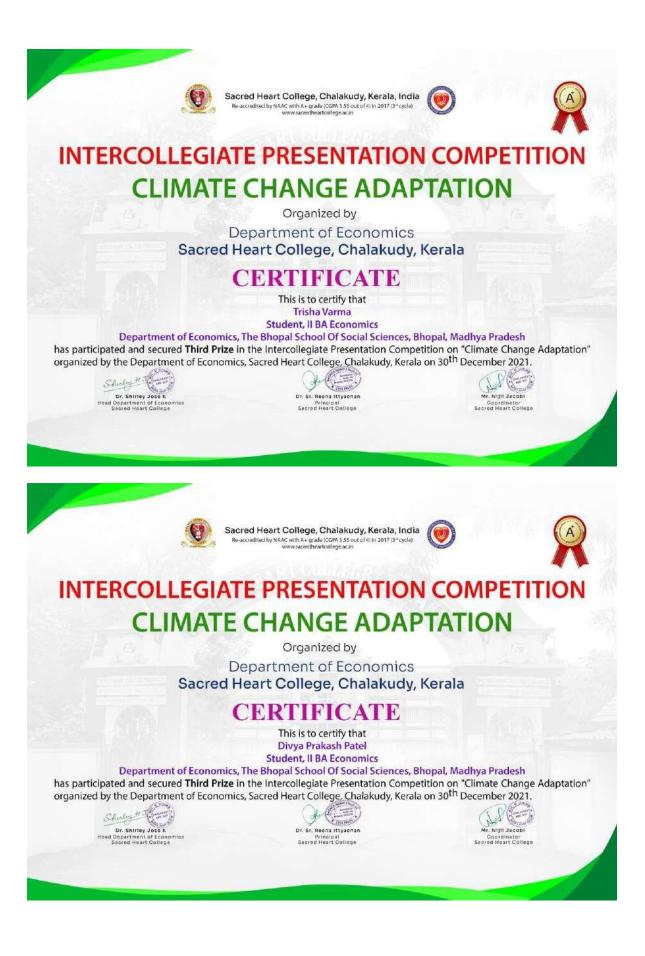

ing                                                                   |  |
| Second<br>Prize<br>(Rs. 1500/-) | Parvathy Jaison     | Department of Economics,<br>Christ College<br>(Autonomous), Irinjalakuda,<br>Kerala | https://drive.google.com/file/d<br>/1liGkz8JkKeAiLISC_CSa8PdHsR<br>dL8Ypm/view?usp=sharing |  |
| Third Prize                     | Trisha Varma        | Department of Economics,<br>The Bhopal School Of Social                             | https://drive.google.com/file/d                                                            |  |
| (Rs. 1000/-)                    | Divya Prakash Patel | Sciences, Bhopal, Madhya<br>Pradesh                                                 | /1m_mVZKKpzqpmtQ9U0sAmz<br>3077ko3Ubt-/view?usp=sharing                                    |  |









# AQAR 2020-21 NSS

# **Criterion III - RESEARCH, INNOVATIONS AND EXTENSION**

SUB CRITERION - 3.4.3 - Number of extension and outreach programs conducted by the institution through NSS/NCC/Red cross/YRC etc., ( including the programmes such as Swachh Bharat, AIDS awareness, Gender issues etc. and/or those organized in collaboration with industry, community and NGOs ) during the year

#### NSS ACTIVITY REPORT 2020-2021

COVID pandemic transforms the NSS activities to online platform. To cop up with the situation, the NSS has organized various programmes and the staff and students of the various departments actively participated actively in all the NSS activities.

- N.S.S. activities of the year started with the environment day celebration on June 5<sup>th</sup>.The celebration was ina