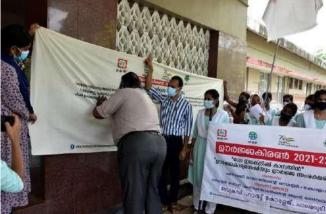

### URJA KIRAN 2021-22 Rally/Signature Campaign Report

(Assembly Constituency: Chalakudy)

| 1  | Sanction Letter No.                                                                                                                              | 1  | EMC/283/2021-ETC(ESS) dated 17-09-2021                                                                                                                                                                                                                                                                                                                                                                                                                                                                             |
|----|--------------------------------------------------------------------------------------------------------------------------------------------------|----|--------------------------------------------------------------------------------------------------------------------------------------------------------------------------------------------------------------------------------------------------------------------------------------------------------------------------------------------------------------------------------------------------------------------------------------------------------------------------------------------------------------------|
| 2  | Name of Conducting Agency                                                                                                                        | 1  | Sacred Heart College, Chalakudy                                                                                                                                                                                                                                                                                                                                                                                                                                                                                    |
| 3  | Date of Program                                                                                                                                  |    | 02-12-2021                                                                                                                                                                                                                                                                                                                                                                                                                                                                                                         |
| 4  | Place of Activity (Venue, Name of<br>Local body & Assembly Constituency)                                                                         | :  | Venue: Auditorium, Sacred Heart College and<br>Chalakudy Railway Station,<br>Local body: Chalakudy Muncipality,<br>Assembly Constituency : Chalakudy                                                                                                                                                                                                                                                                                                                                                               |
| 5  | Time and Duration of Program                                                                                                                     |    | 9.20am 4.00pm                                                                                                                                                                                                                                                                                                                                                                                                                                                                                                      |
| 5a | Rally starting point (Place & time)                                                                                                              |    | Sacred Heart College, Chalakudy (12.30pm)                                                                                                                                                                                                                                                                                                                                                                                                                                                                          |
| 5b | Rally End point (Place & time)                                                                                                                   |    | Chalakudy Railway Station (12.45 pm)                                                                                                                                                                                                                                                                                                                                                                                                                                                                               |
| 5c | Signature collection point (Place & time)                                                                                                        |    | Chalakudy Railway Station (12.45 pm)                                                                                                                                                                                                                                                                                                                                                                                                                                                                               |
| 5d | Time spent by volunteers for<br>collecting Signature (Hours)                                                                                     |    | 3 Hrs                                                                                                                                                                                                                                                                                                                                                                                                                                                                                                              |
| 6  | Name and Position of Chief guest flagged off the Rally                                                                                           | :  | Dr. Sr. reena Ittyachan, Principal, Sacred Heart College,<br>Chalakudy                                                                                                                                                                                                                                                                                                                                                                                                                                             |
| 7  | Name and Position of Chief guest<br>inaugurated the signature campaign                                                                           |    | Mr. Oliver Sudhir, Station Manager, Chalakudy Railway<br>Station                                                                                                                                                                                                                                                                                                                                                                                                                                                   |
| 8  | Name of Resource person attended the signature campaign                                                                                          |    | Mr. Mathew P J                                                                                                                                                                                                                                                                                                                                                                                                                                                                                                     |
| 9  | Specify whether the Resource<br>person attended the refresher<br>training of EMC                                                                 | :  | Yes                                                                                                                                                                                                                                                                                                                                                                                                                                                                                                                |
| 10 | No. of placards used in Rally                                                                                                                    |    | 17                                                                                                                                                                                                                                                                                                                                                                                                                                                                                                                 |
| 11 | Details of resource materials<br>distributed                                                                                                     | :  | Leaflets, Presentation and Short videos given from the EMC                                                                                                                                                                                                                                                                                                                                                                                                                                                         |
| 12 | Total Number of Participants in Rally<br>(Attach list with name & Mobile no.)                                                                    | :  | 87                                                                                                                                                                                                                                                                                                                                                                                                                                                                                                                 |
| 13 | Category of Participants in Rally<br>(Give numbers of general public/SHG<br>members/Local body<br>representatives/students etc.<br>participated) |    | General Public - 12<br>Local body representative – 1<br>Students & Teachers - 74                                                                                                                                                                                                                                                                                                                                                                                                                                   |
| 14 | Total Number of Participants in<br>Signature Campaign (Attach list with<br>name & Mobile no.)                                                    | :  | 80 (List attached)                                                                                                                                                                                                                                                                                                                                                                                                                                                                                                 |
| 15 | Details of media persons attended<br>the program (support with media<br>reports)                                                                 |    | Deepika, Malayala Manorama (Media reports attached)                                                                                                                                                                                                                                                                                                                                                                                                                                                                |
| 16 | Places where the 2 banners were permanently placed after rally                                                                                   |    | 1. Sacred Heart College Entrance 2. Railway station bus stop                                                                                                                                                                                                                                                                                                                                                                                                                                                       |
| 17 | Place where the signature campaign boards were permanently placed                                                                                |    | Chalakudy Railway station bus stop                                                                                                                                                                                                                                                                                                                                                                                                                                                                                 |
| 18 | Details of LED bulbs distributed<br>during the program (Names of chief<br>guests/Name and address of lucky<br>dip winners)                       |    | <ol> <li>Sri. T J Saneesh Kumar Joseph (Chalakudy MLA)</li> <li>Sri. V O Pailappan, Muncippal Chairman, Chalakduy</li> <li>Srmt. Bindhu Sasikumar, Ward Councilor</li> <li>Sri. Jose K T, Kuttiyil(H), Chalakudy(9846479203)</li> <li>Sri. Christa C A, Irinjalakuda(8075236818)</li> <li>Srmt. Linitha Paul, Choice Beauty Parlor (7736585865)</li> <li>Sri. Sunil Menon, Chalakudy (9400618588)</li> <li>Joy M P, Chalakudy (9188014016)</li> <li>V A Vincent, General Stores, Chalakudy (9495854254)</li> </ol> |
| 19 | Details of feedback received from public                                                                                                         |    | The MLA, other guests of the function appreciated the initiatives taken for the GoElectric campaign. Some of the auto taxi drivers who are using conventional fuels expressed their concern in changing to electric vehicles but the volunteers convinced them the necessity of the campaign.                                                                                                                                                                                                                      |
| 20 | Was any problem faced during<br>implementation of the program? If<br>yes, what?                                                                  | •• | The inaugural function had delayed to start by 1 hour awaiting the arrival of the MLA, but the resource person managed it by extending the avareness class.                                                                                                                                                                                                                                                                                                                                                        |

# URJA KIRAN 2021-22 Rally/Signature Campaign Report

(Assembly Constituency : Chalakudy)

Chalakudy MLA Mr. Saneesh Kumar is inaugurating the program

EMC Resource person Mr. Mathew P J is taking class

Photographs of Rally and Signature campaign