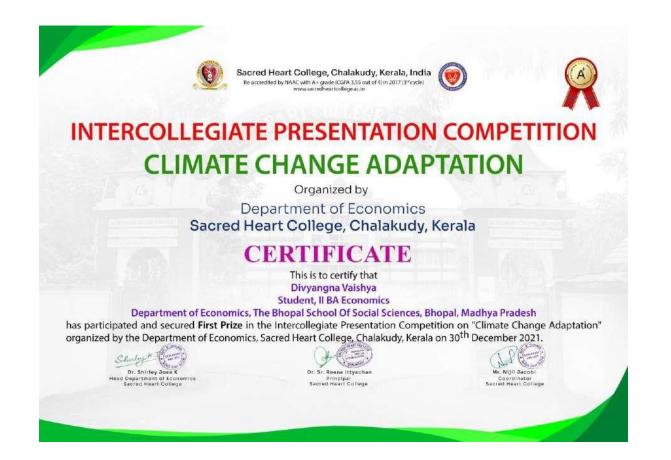

sharing                                                                   |  |
| Second<br>Prize<br>(Rs. 1500/-) | Parvathy Jaison     | Department of Economics,<br>Christ College<br>(Autonomous), Irinjalakuda,<br>Kerala | https://drive.google.com/file/d<br>/1liGkz8JkKeAiLISC_CSa8PdHsR<br>dL8Ypm/view?usp=sharing |  |
| Third Prize                     | Trisha Varma        | Department of Economics,<br>The Bhopal School Of Social                             | https://drive.google.com/file/d                                                            |  |
| (Rs. 1000/-)                    | Divya Prakash Patel | Sciences, Bhopal, Madhya<br>Pradesh                                                 | /1m_mVZKKpzqpmtQ9U0sAmz<br>3077ko3Ubt-/view?usp=sharing                                    |  |









# AQAR 2020-21 NSS

# **Criterion III - RESEARCH, INNOVATIONS AND EXTENSION**

SUB CRITERION - 3.4.3 - Number of extension and outreach programs conducted by the institution through NSS/NCC/Red cross/YRC etc., ( including the programmes such as Swachh Bharat, AIDS awareness, Gender issues etc. and/or those organized in collaboration with industry, community and NGOs ) during the year

#### NSS ACTIVITY REPORT 2020-2021

COVID pandemic transforms the NSS activities to online platform. To cop up with the situation, the NSS has organized various programmes and the staff and students of the various departments actively participated actively in all the NSS activities.

- N.S.S. activities of the year started with the environment day celebration on June 5<sup>th</sup>.The celebration was