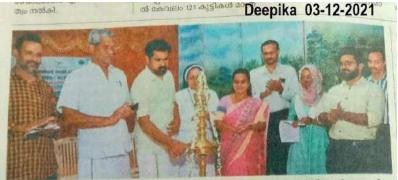

#### Malayala Manorama 03-12-2021

ചാലക്കുടി എസ്എച്ച് കോളജിൽ എനർജി മാനേജ്മെന്റ് സെന്റർ, സെന്റർ ഫോർ എൻവയൺമെന്റ് ആൻ ഡ് ഡവലപ്മെന്റ് എന്നിവയുടെ സഹകരണത്തോടെ ഒരുക്കിയ ഊർജ കിരൺ ബോധവൽകരണ കൃാം പെയിനും ഊർജ സംരക്ഷണ റാലിയും സനീഷ്കുമാർ ജോസഫ് എംഎൽഎ ഉദ്ഘാടനം ചെയ്യുന്നു.

പരിപാടികളുടെ ഉദ്ഘാടനം സനീഷ്കുമാർ ജോസഫ് എംഎൽ എ നിർവഹിക്കും. കോളജ് പ്രിൻസിപ്പൽ സിസ്റ്റർ ഡോ. ഐറിൻ, ചാ ലക്കുടി മുനിസിപ്പൽ ചെയർമാൻ വി.ഒ്. പൈലപ്പൻ, വാർഡ് കൗൺ സിലർ ബിന്ദു ശശികുമാർ എന്നിവർ സംസാരിക്കും. തുടർന്നു ചാല ക്കുടി റെയിൽവേ സ്റ്റേഷൻ പരിസരത്തേക്ക് ബോധവത്കരണ റാ ലിയും അതിനുശേഷം ഊർജസംരക്ഷണ പ്രതിജ്ഞയും ഒപ്പുശേഖ രണവും നടത്തും.