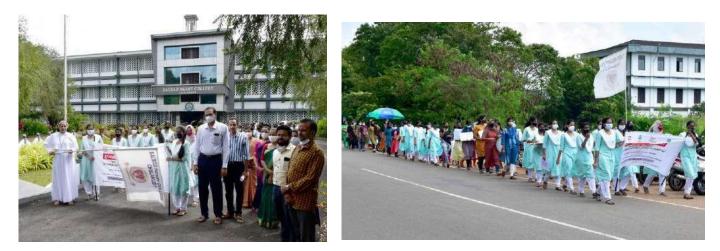

### URJA KIRAN 2021-22 Rally/Signature Campaign Report

(Assembly Constituency: Chalakudy)

| 1  | Sanction Letter No.                                                                                                                              | 1  | EMC/283/2021-ETC(ESS) dated 17-09-2021                                                                                                                                                                                                                                                                                                                                                                                                                                                                             |
|----|--------------------------------------------------------------------------------------------------------------------------------------------------|----|--------------------------------------------------------------------------------------------------------------------------------------------------------------------------------------------------------------------------------------------------------------------------------------------------------------------------------------------------------------------------------------------------------------------------------------------------------------------------------------------------------------------|
| 2  | Name of Conducting Agency                                                                                                                        | 1  | Sacred Heart College, Chalakudy                                                                                                                                                                                                                                                                                                                                                                                                                                                                                    |
| 3  | Date of Program                                                                                                                                  |    | 02-12-2021                                                                                                                                                                                                                                                                                                                                                                                                                                                                                                         |
| 4  | Place of Activity (Venue, Name of<br>Local body & Assembly Constituency)                                                                         | :  | Venue: Auditorium, Sacred Heart College and<br>Chalakudy Railway Station,<br>Local body: Chalakudy Muncipality,<br>Assembly Constituency : Chalakudy                                                                                                                                                                                                                                                                                                                                                               |
| 5  | Time and Duration of Program                                                                                                                     |    | 9.20am 4.00pm                                                                                                                                                                                                                                                                                                                                                                                                                                                                                                      |
| 5a | Rally starting point (Place & time)                                                                                                              |    | Sacred Heart College, Chalakudy (12.30pm)                                                                                                                                                                                                                                                                                                                                                                                                                                                                          |
| 5b | Rally End point (Place & time)                                                                                                                   |    | Chalakudy Railway Station (12.45 pm)                                                                                                                                                                                                                                                                                                                                                                                                                                                                               |
| 5c | Signature collection point (Place & time)                                                                                                        |    | Chalakudy Railway Station (12.45 pm)                                                                                                                                                                                                                                                                                                                                                                                                                                                                               |
| 5d | Time spent by volunteers for<br>collecting Signature (Hours)                                                                                     |    | 3 Hrs                                                                                                                                                                                                                                                                                                                                                                                                                                                                                                              |
| 6  | Name and Position of Chief guest flagged off the Rally                                                                                           | :  | Dr. Sr. reena Ittyachan, Principal, Sacred Heart College,<br>Chalakudy                                                                                                                                                                                                                                                                                                                                                                                                                                             |
| 7  | Name and Position of Chief guest<br>inaugurated the signature campaign                                                                           |    | Mr. Oliver Sudhir, Station Manager, Chalakudy Railway<br>Station                                                                                                                                                                                                                                                                                                                                                                                                                                                   |
| 8  | Name of Resource person attended the signature campaign                                                                                          |    | Mr. Mathew P J                                                                                                                                                                                                                                                                                                                                                                                                                                                                                                     |
| 9  | Specify whether the Resource<br>person attended the refresher<br>training of EMC                                                                 | :  | Yes                                                                                                                                                                                                                                                                                                                                                                                                                                                                                                                |
| 10 | No. of placards used in Rally                                                                                                                    |    | 17                                                                                                                                                                                                                                                                                                                                                                                                                                                                                                                 |
| 11 | Details of resource materials<br>distributed                                                                                                     | :  | Leaflets, Presentation and Short videos given from the EMC                                                                                                                                                                                                                                                                                                                                                                                                                                                         |
| 12 | Total Number of Participants in Rally<br>(Attach list with name & Mobile no.)                                                                    | :  | 87                                                                                                                                                                                                                                                                                                                                                                                                                                                                                                                 |
| 13 | Category of Participants in Rally<br>(Give numbers of general public/SHG<br>members/Local body<br>representatives/students etc.<br>participated) |    | General Public - 12<br>Local body representative – 1<br>Students & Teachers - 74                                                                                                                                                                                                                                                                                                                                                                                                                                   |
| 14 | Total Number of Participants in<br>Signature Campaign (Attach list with<br>name & Mobile no.)                                                    | :  | 80 (List attached)                                                                                                                                                                                                                                                                                                                                                                                                                                                                                                 |
| 15 | Details of media persons attended<br>the program (support with media<br>reports)                                                                 |    | Deepika, Malayala Manorama (Media reports attached)                                                                                                                                                                                                                                                                                                                                                                                                                                                                |
| 16 | Places where the 2 banners were permanently placed after rally                                                                                   |    | 1. Sacred Heart College Entrance 2. Railway station bus stop                                                                                                                                                                                                                                                                                                                                                                                                                                                       |
| 17 | Place where the signature campaign boards were permanently placed                                                                                |    | Chalakudy Railway station bus stop                                                                                                                                                                                                                                                                                                                                                                                                                                                                                 |
| 18 | Details of LED bulbs distributed<br>during the program (Names of chief<br>guests/Name and address of lucky<br>dip winners)                       |    | <ol> <li>Sri. T J Saneesh Kumar Joseph (Chalakudy MLA)</li> <li>Sri. V O Pailappan, Muncippal Chairman, Chalakduy</li> <li>Srmt. Bindhu Sasikumar, Ward Councilor</li> <li>Sri. Jose K T, Kuttiyil(H), Chalakudy(9846479203)</li> <li>Sri. Christa C A, Irinjalakuda(8075236818)</li> <li>Srmt. Linitha Paul, Choice Beauty Parlor (7736585865)</li> <li>Sri. Sunil Menon, Chalakudy (9400618588)</li> <li>Joy M P, Chalakudy (9188014016)</li> <li>V A Vincent, General Stores, Chalakudy (9495854254)</li> </ol> |
| 19 | Details of feedback received from public                                                                                                         |    | The MLA, other guests of the function appreciated the initiatives taken for the GoElectric campaign. Some of the auto taxi drivers who are using conventional fuels expressed their concern in changing to electric vehicles but the volunteers convinced them the necessity of the campaign.                                                                                                                                                                                                                      |
| 20 | Was any problem faced during<br>implementation of the program? If<br>yes, what?                                                                  | •• | The inaugural function had delayed to start by 1 hour awaiting the arrival of the MLA, but the resource person managed it by extending the avareness class.                                                                                                                                                                                                                                                                                                                                                        |

# URJA KIRAN 2021-22 Rally/Signature Campaign Report

(Assembly Constituency : Chalakudy)

Chalakudy MLA Mr. Saneesh Kumar is inaugurating the program

EMC Resource person Mr. Mathew P J is taking class

Photographs of Rally and Signature campaign