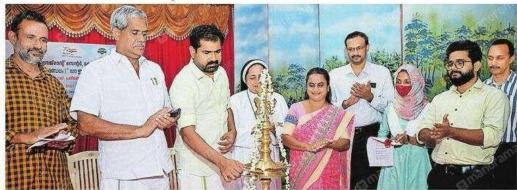

ചാലക്കുടി സേക്രഡ് ഫാർട്ട് കോളജിൽ ഊർജ കിരൺ ബോധവത്കരണ കാമ്പയിൻ സനീഷ് കുമാർ ജോസഫ് എംഎൽഎ ഉദ്ഘാടനം ചെയ്യുന്നു.

#### സേക്രഡ് ഹാർട്ട് കോളജിൽ ഊർജ കിരൺ ബോധവത്കരണ കാമ്പയിൻ

ചാലങ്കുടി: സേക്രഡ് ഹാർട്ട് കോളജിന്റെ നേതൃത്വത്തിൽ എനർജി മാനേജ്മെന്റ് സെന്റർ ഫോർ എൻവയോൺമെന്റ് ആൻഡ് ഡെവല പ്മെന്റുമായി ചേർന്നു ഊർജ കിരൺ ബോധവത്കരണ കാമ്പയിൻ നടത്തി. സനീഷ്കുമാർ ജോസഫ് എംഎൽഎ ഉറ്ഘാടനം ചെയ്തു. കോളജ് പ്രിൻസിപ്പൽ ഡോ. സിസ്റ്റർ ഐറിൻ, നഗരസഭാ ചെയ്ത് മാൻ വി. ഒ. പൈലപ്പൻ, കൗൺസിലർ ബിന്ദു ശശികുമാർ, പി.ജെ. മാ ത്യൂ. എന്നിവർ പ്രസംഗിച്ചു. തുടർന്നു ബോധവത്കരണ റാലിയും ഊർജ സംരക്ഷണ പ്രതിജ്ഞയും ഒപ്പുശേഖരണവും നടത്തി. ഡോ. നിജോ വർഗീസ്, ഡോ. സന്തോഷ് പോൾ, ആയിഷ, ഫർഹീൻ എ നിവർ നേതൃത്വം നൽകി.