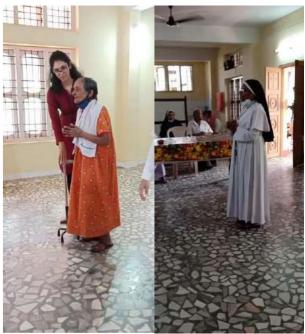

# URJA KIRAN 2021-22 Rally/Signature Campaign Report

(Assembly Constituency : Chalakudy)

Chalakudy MLA Mr. Saneesh Kumar is inaugurating the program

EMC Resource person Mr. Mathew P J is taking class

Photographs of Rally and Signature campaign