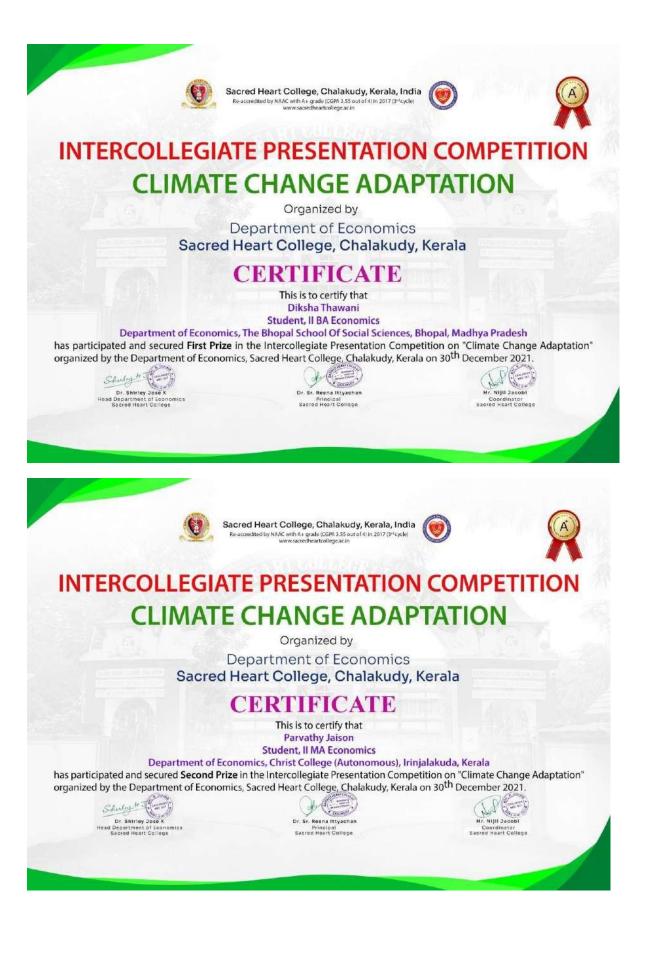

aring                                                                   |  |
| Second<br>Prize<br>(Rs. 1500/-) | Parvathy Jaison     | Department of Economics,<br>Christ College<br>(Autonomous), Irinjalakuda,<br>Kerala | https://drive.google.com/file/d<br>/1liGkz8JkKeAiLISC_CSa8PdHsR<br>dL8Ypm/view?usp=sharing |  |
| Third Prize                     | Trisha Varma        | Department of Economics,<br>The Bhopal School Of Social                             | https://drive.google.com/file/d                                                            |  |
| (Rs. 1000/-)                    | Divya Prakash Patel | Sciences, Bhopal, Madhya<br>Pradesh                                                 | /1m_mVZKKpzqpmtQ9U0sAmz<br>3077ko3Ubt-/view?usp=sharing                                    |  |









# AQAR 2020-21 NSS

# **Criterion III - RESEARCH, INNOVATIONS AND EXTENSION**

SUB CRITERION - 3.4.3 - Number of extension and outreach programs conducted by the institution through NSS/NCC/Red cross/YRC etc., ( including the programmes such as Swachh Bharat, AIDS awareness, Gender issues etc. and/or those organized in collaboration with industry, community and NGOs ) during the year

#### NSS ACTIVITY REPORT 2020-2021

COVID pandemic transforms the NSS activities to online platform. To cop up with the situation, the NSS has organized various programmes and the staff and students of the various departments actively participated actively in all the NSS activities.

- N.S.S. activities of the year started with the environment day celebration on June 5<sup>th</sup>.The celebration was i