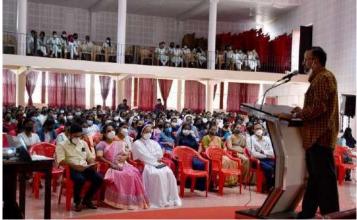

### URJA KIRAN 2021-22 Rally/Signature Campaign Report

(Assembly Constituency: Chalakudy)

| 1  | Sanction Letter No.                                                                                                                              | 1  | EMC/283/2021-ETC(ESS) dated 17-09-2021                                                                                                                                                                                                                                                                                                                                                                                                                                                                             |
|----|--------------------------------------------------------------------------------------------------------------------------------------------------|----|--------------------------------------------------------------------------------------------------------------------------------------------------------------------------------------------------------------------------------------------------------------------------------------------------------------------------------------------------------------------------------------------------------------------------------------------------------------------------------------------------------------------|
| 2  | Name of Conducting Agency                                                                                                                        | 1  | Sacred Heart College, Chalakudy                                                                                                                                                                                                                                                                                                                                                                                                                                                                                    |
| 3  | Date of Program                                                                                                                                  |    | 02-12-2021                                                                                                                                                                                                                                                                                                                                                                                                                                                                                                         |
| 4  | Place of Activity (Venue, Name of<br>Local body & Assembly Constituency)                                                                         | :  | Venue: Auditorium, Sacred Heart College and<br>Chalakudy Railway Station,<br>Local body: Chalakudy Muncipality,<br>Assembly Constituency : Chalakudy                                                                                                                                                                                                                                                                                                                                                               |
| 5  | Time and Duration of Program                                                                                                                     |    | 9.20am 4.00pm                                                                                                                                                                                                                                                                                                                                                                                                                                                                                                      |
| 5a | Rally starting point (Place & time)                                                                                                              |    | Sacred Heart College, Chalakudy (12.30pm)                                                                                                                                                                                                                                                                                                                                                                                                                                                                          |
| 5b | Rally End point (Place & time)                                                                                                                   |    | Chalakudy Railway Station (12.45 pm)                                                                                                                                                                                                                                                                                                                                                                                                                                                                               |
| 5c | Signature collection point (Place & time)                                                                                                        |    | Chalakudy Railway Station (12.45 pm)                                                                                                                                                                                                                                                                                                                                                                                                                                                                               |
| 5d | Time spent by volunteers for<br>collecting Signature (Hours)                                                                                     |    | 3 Hrs                                                                                                                                                                                                                                                                                                                                                                                                                                                                                                              |
| 6  | Name and Position of Chief guest flagged off the Rally                                                                                           | :  | Dr. Sr. reena Ittyachan, Principal, Sacred Heart College,<br>Chalakudy                                                                                                                                                                                                                                                                                                                                                                                                                                             |
| 7  | Name and Position of Chief guest<br>inaugurated the signature campaign                                                                           |    | Mr. Oliver Sudhir, Station Manager, Chalakudy Railway<br>Station                                                                                                                                                                                                                                                                                                                                                                                                                                                   |
| 8  | Name of Resource person attended the signature campaign                                                                                          |    | Mr. Mathew P J                                                                                                                                                                                                                                                                                                                                                                                                                                                                                                     |
| 9  | Specify whether the Resource<br>person attended the refresher<br>training of EMC                                                                 | :  | Yes                                                                                                                                                                                                                                                                                                                                                                                                                                                                                                                |
| 10 | No. of placards used in Rally                                                                                                                    |    | 17                                                                                                                                                                                                                                                                                                                                                                                                                                                                                                                 |
| 11 | Details of resource materials<br>distributed                                                                                                     | :  | Leaflets, Presentation and Short videos given from the EMC                                                                                                                                                                                                                                                                                                                                                                                                                                                         |
| 12 | Total Number of Participants in Rally<br>(Attach list with name & Mobile no.)                                                                    | :  | 87                                                                                                                                                                                                                                                                                                                                                                                                                                                                                                                 |
| 13 | Category of Participants in Rally<br>(Give numbers of general public/SHG<br>members/Local body<br>representatives/students etc.<br>participated) |    | General Public - 12<br>Local body representative – 1<br>Students & Teachers - 74                                                                                                                                                                                                                                                                                                                                                                                                                                   |
| 14 | Total Number of Participants in<br>Signature Campaign (Attach list with<br>name & Mobile no.)                                                    | :  | 80 (List attached)                                                                                                                                                                                                                                                                                                                                                                                                                                                                                                 |
| 15 | Details of media persons attended<br>the program (support with media<br>reports)                                                                 |    | Deepika, Malayala Manorama (Media reports attached)                                                                                                                                                                                                                                                                                                                                                                                                                                                                |
| 16 | Places where the 2 banners were permanently placed after rally                                                                                   |    | 1. Sacred Heart College Entrance 2. Railway station bus stop                                                                                                                                                                                                                                                                                                                                                                                                                                                       |
| 17 | Place where the signature campaign boards were permanently placed                                                                                |    | Chalakudy Railway station bus stop                                                                                                                                                                                                                                                                                                                                                                                                                                                                                 |
| 18 | Details of LED bulbs distributed<br>during the program (Names of chief<br>guests/Name and address of lucky<br>dip winners)                       |    | <ol> <li>Sri. T J Saneesh Kumar Joseph (Chalakudy MLA)</li> <li>Sri. V O Pailappan, Muncippal Chairman, Chalakduy</li> <li>Srmt. Bindhu Sasikumar, Ward Councilor</li> <li>Sri. Jose K T, Kuttiyil(H), Chalakudy(9846479203)</li> <li>Sri. Christa C A, Irinjalakuda(8075236818)</li> <li>Srmt. Linitha Paul, Choice Beauty Parlor (7736585865)</li> <li>Sri. Sunil Menon, Chalakudy (9400618588)</li> <li>Joy M P, Chalakudy (9188014016)</li> <li>V A Vincent, General Stores, Chalakudy (9495854254)</li> </ol> |
| 19 | Details of feedback received from public                                                                                                         |    | The MLA, other guests of the function appreciated the initiatives taken for the GoElectric campaign. Some of the auto taxi drivers who are using conventional fuels expressed their concern in changing to electric vehicles but the volunteers convinced them the necessity of the campaign.                                                                                                                                                                                                                      |
| 20 | Was any problem faced during<br>implementation of the program? If<br>yes, what?                                                                  | •• | The inaugural function had delayed to start by 1 hour awaiting the arrival of the MLA, but the resource person managed it by extending the avareness class.                                                                                                                                                                                                                                                                                                                                                        |

# URJA KIRAN 2021-22 Rally/Signature Campaign Report

(Assembly Constituency : Chalakudy)

Chalakudy MLA Mr. Saneesh Kumar is inaugurating the program

EMC Resource person Mr. Mathew P J is taking class

Photographs of Rally and Signature campaign