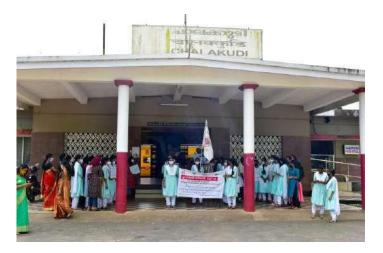

### URJA KIRAN 2021-22 Rally/Signature Campaign Report

(Assembly Constituency: Chalakudy)

| 1  | Sanction Letter No.                                                                                                                              | 1  | EMC/283/2021-ETC(ESS) dated 17-09-2021                                                                                                                                                                                                                                                                                                                                                                                                                                                                             |
|----|--------------------------------------------------------------------------------------------------------------------------------------------------|----|--------------------------------------------------------------------------------------------------------------------------------------------------------------------------------------------------------------------------------------------------------------------------------------------------------------------------------------------------------------------------------------------------------------------------------------------------------------------------------------------------------------------|
| 2  | Name of Conducting Agency                                                                                                                        | 1  | Sacred Heart College, Chalakudy                                                                                                                                                                                                                                                                                                                                                                                                                                                                                    |
| 3  | Date of Program                                                                                                                                  |    | 02-12-2021                                                                                                                                                                                                                                                                                                                                                                                                                                                                                                         |
| 4  | Place of Activity (Venue, Name of<br>Local body & Assembly Constituency)                                                                         | :  | Venue: Auditorium, Sacred Heart College and<br>Chalakudy Railway Station,<br>Local body: Chalakudy Muncipality,<br>Assembly Constituency : Chalakudy                                                                                                                                                                                                                                                                                                                                                               |
| 5  | Time and Duration of Program                                                                                                                     |    | 9.20am 4.00pm                                                                                                                                                                                                                                                                                                                                                                                                                                                                                                      |
| 5a | Rally starting point (Place & time)                                                                                                              |    | Sacred Heart College, Chalakudy (12.30pm)                                                                                                                                                                                                                                                                                                                                                                                                                                                                          |
| 5b | Rally End point (Place & time)                                                                                                                   |    | Chalakudy Railway Station (12.45 pm)                                                                                                                                                                                                                                                                                                                                                                                                                                                                               |
| 5c | Signature collection point (Place & time)                                                                                                        |    | Chalakudy Railway Station (12.45 pm)                                                                                                                                                                                                                                                                                                                                                                                                                                                                               |
| 5d | Time spent by volunteers for<br>collecting Signature (Hours)                                                                                     |    | 3 Hrs                                                                                                                                                                                                                                                                                                                                                                                                                                                                                                              |
| 6  | Name and Position of Chief guest flagged off the Rally                                                                                           | :  | Dr. Sr. reena Ittyachan, Principal, Sacred Heart College,<br>Chalakudy                                                                                                                                                                                                                                                                                                                                                                                                                                             |
| 7  | Name and Position of Chief guest<br>inaugurated the signature campaign                                                                           |    | Mr. Oliver Sudhir, Station Manager, Chalakudy Railway<br>Station                                                                                                                                                                                                                                                                                                                                                                                                                                                   |
| 8  | Name of Resource person attended the signature campaign                                                                                          |    | Mr. Mathew P J                                                                                                                                                                                                                                                                                                                                                                                                                                                                                                     |
| 9  | Specify whether the Resource<br>person attended the refresher<br>training of EMC                                                                 | :  | Yes                                                                                                                                                                                                                                                                                                                                                                                                                                                                                                                |
| 10 | No. of placards used in Rally                                                                                                                    |    | 17                                                                                                                                                                                                                                                                                                                                                                                                                                                                                                                 |
| 11 | Details of resource materials<br>distributed                                                                                                     | :  | Leaflets, Presentation and Short videos given from the EMC                                                                                                                                                                                                                                                                                                                                                                                                                                                         |
| 12 | Total Number of Participants in Rally<br>(Attach list with name & Mobile no.)                                                                    | :  | 87                                                                                                                                                                                                                                                                                                                                                                                                                                                                                                                 |
| 13 | Category of Participants in Rally<br>(Give numbers of general public/SHG<br>members/Local body<br>representatives/students etc.<br>participated) |    | General Public - 12<br>Local body representative – 1<br>Students & Teachers - 74                                                                                                                                                                                                                                                                                                                                                                                                                                   |
| 14 | Total Number of Participants in<br>Signature Campaign (Attach list with<br>name & Mobile no.)                                                    | :  | 80 (List attached)                                                                                                                                                                                                                                                                                                                                                                                                                                                                                                 |
| 15 | Details of media persons attended<br>the program (support with media<br>reports)                                                                 |    | Deepika, Malayala Manorama (Media reports attached)                                                                                                                                                                                                                                                                                                                                                                                                                                                                |
| 16 | Places where the 2 banners were permanently placed after rally                                                                                   |    | 1. Sacred Heart College Entrance 2. Railway station bus stop                                                                                                                                                                                                                                                                                                                                                                                                                                                       |
| 17 | Place where the signature campaign boards were permanently placed                                                                                |    | Chalakudy Railway station bus stop                                                                                                                                                                                                                                                                                                                                                                                                                                                                                 |
| 18 | Details of LED bulbs distributed<br>during the program (Names of chief<br>guests/Name and address of lucky<br>dip winners)                       |    | <ol> <li>Sri. T J Saneesh Kumar Joseph (Chalakudy MLA)</li> <li>Sri. V O Pailappan, Muncippal Chairman, Chalakduy</li> <li>Srmt. Bindhu Sasikumar, Ward Councilor</li> <li>Sri. Jose K T, Kuttiyil(H), Chalakudy(9846479203)</li> <li>Sri. Christa C A, Irinjalakuda(8075236818)</li> <li>Srmt. Linitha Paul, Choice Beauty Parlor (7736585865)</li> <li>Sri. Sunil Menon, Chalakudy (9400618588)</li> <li>Joy M P, Chalakudy (9188014016)</li> <li>V A Vincent, General Stores, Chalakudy (9495854254)</li> </ol> |
| 19 | Details of feedback received from public                                                                                                         |    | The MLA, other guests of the function appreciated the initiatives taken for the GoElectric campaign. Some of the auto taxi drivers who are using conventional fuels expressed their concern in changing to electric vehicles but the volunteers convinced them the necessity of the campaign.                                                                                                                                                                                                                      |
| 20 | Was any problem faced during<br>implementation of the program? If<br>yes, what?                                                                  | •• | The inaugural function had delayed to start by 1 hour awaiting the arrival of the MLA, but the resource person managed it by extending the avareness class.                                                                                                                                                                                                                                                                                                                                                        |

# URJA KIRAN 2021-22 Rally/Signature Campaign Report

(Assembly Constituency : Chalakudy)

Chalakudy MLA Mr. Saneesh Kumar is inaugurating the program

EMC Resource person Mr. Mathew P J is taking class

Photographs of Rally and Signature campaign