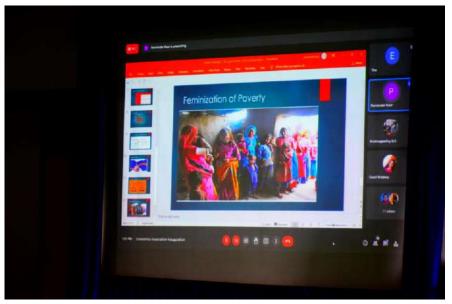

were the witnesses for the same.









#### SHC & BSSS - MoU

#### **Activity Report 2021**

- Dr. Shirley Jose K was invited to chair the technical session of the collaborative International Conference organized by the Department of Economics, Bhopal School of Social Sciences (BSSS), Bhopal and the Department of Economics, Kristu Jayanti College, Banglore on "Global Issues of Poverty, Development and Environment" on 30<sup>th</sup> October 2021.
- Dr. Perminder Kaur, HOD of Economics, Bhopal of Social Sciences (BSSS), Bhopal was invited to inaugurate the activities of the Economic Association of the Department of Economics Sacred Heart College, Chalakudy on 17<sup>th</sup> November 2021. She also delivered a speech on "The Gender Dialogues: you get to speak, are you being heard".











# AQAR 2020-21 COMMERCE

# Criterion III - RESEARCH, INNOVATIONS AND EXTENSION



धारवाचेत्र जयते

INDIA NON JUDICIAL

കേർളo केरल KERALA

CN 829812

#### കരാർ

03.12.2019 രണ്ടായിരത്തി പത്തൊമ്പത് ഡിസംബർ മാസം മൂന്നാം തിയ്യതി തൃശ്ശൂർ ജില്ല ചാലക്കുടി താലൂക്ക് കിഴക്കെ ചാലക്കുടി വില്ലേജ് ടി ദേശത്ത് സ്മാപിത മായി പ്രവർത്തിച്ചു വരുന്ന എസ്. എച്ച് കോളേജിനു വേണ്ടി പ്രിൻസിപ്പാൾ ഒന്നാം പാർട്ടിയായും

ക്രന്താം പാർളി

പ്രിൻസിഷാൾ 🦂

രണ്ടാം പാർട്ടി

ബിനു ജോസഷ്

MINO CB, WAD 25 0 CL B 1 MM alocusorismo on man alocusorismo





കേരളo केरल KERALA

CN 829811

തൃശ്ശൂർ ജില്ല ചാലക്കുടി താലൂക്ക് ടി ദേശത്ത് പ്രവർത്തിച്ചുവരുന്ന മാതാ ഡ്രൈവിംഗ് ഇൻസ്റ്റിറ്റൂട്ട് ന് വേണ്ടി പ്രൊപ്പൈറ്റർ, ടി താലൂക്ക് പടിഞ്ഞാറെ ചാലക്കുടി വില്ലേജ് കല്ലുംപുറത്ത് ജോസഷ് മകൻ ബിനു ജോസഷ് എന്നവർ രണ്ടാം പാർട്ടി യായും എഴുതിയ കരാർ.

:2:

ഒന്നാം പ