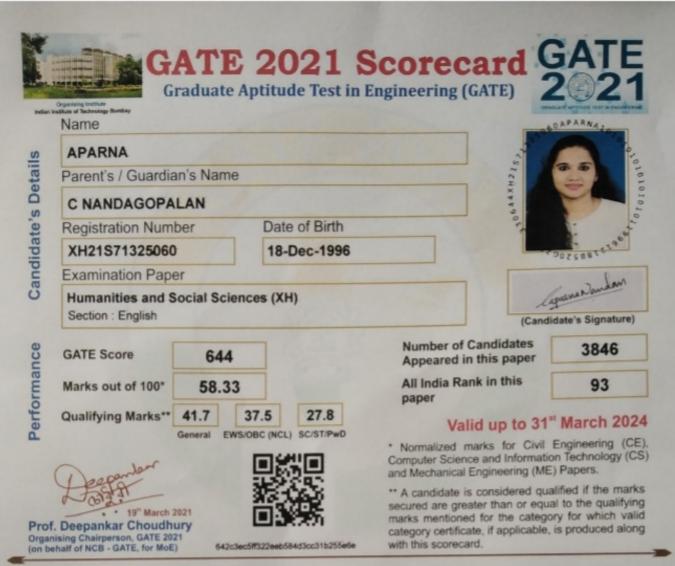

Qualifying in GATE 2020 does not guarantee either an admission to a post-graduate programme or a scholarship/assistantship. Admitting institutes may conduct further tests or interviews for final selection.

In the GATE 2020, the qualifying marks for a general category candidate in each paper is  $\mu + \sigma$  or 25 marks (out of 100), whichever is greater, where  $\mu$  is the mean and  $\sigma$  is the standard deviation of marks of all the candidates who appeared in the paper. The qualifying marks for OBC(NCL) and SC/ST/PwD candidates are 90% and two-third of a general category candidate in the paper respectively.

The GATE 2020 score was calculated using the formula

$$GATE\ Score = S_q + (S_t - S_q) \frac{(M - M_q)}{(\overline{M}_t - M_q)}$$

where

- M is marks (out of 100) obtained by the candidate in the paper
- $M_q$  is the qualifying marks for general category candidate in the paper
- $\overline{M}_t$  is the mean of marks of top 0.1% or top 10 (whichever is greater) of the candidates who appeared in the paper (in case of multi-session papers including all sessions)
- $S_q = 350$ , is the score assigned to  $M_q$
- $S_t = 900$ , is the score assigned to  $\overline{M}_t$

Graduate Aptitude Test in Engineering (GATE) 2020 was organised by Indian Institute of Technology Delhi on behalf of the National Coordination Board (NCB) – GATE for the Department of Higher Education, Ministry of Human Resources Development (MHRD), Government of India.