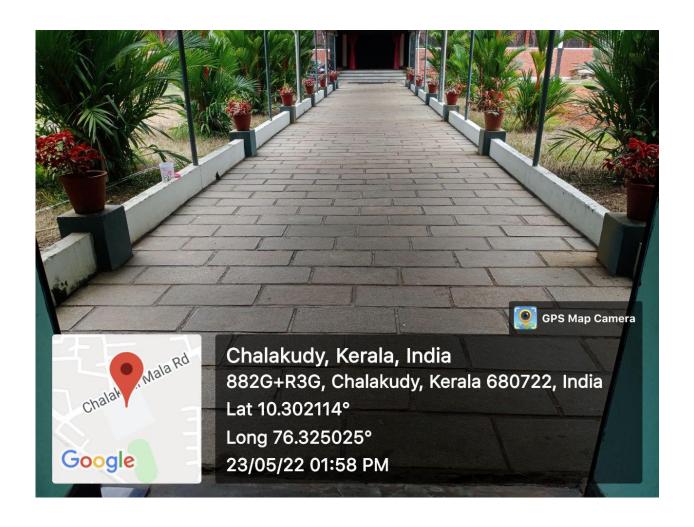

### SACRED HEART COLLEGE FOR WOMEN

CHALAKUDY, THRISSUR, KERALA



## **AQAR 2020-21**

# Criterion VII – INSTITUTIONAL VALUES AND BEST PRACTICES

SUB CRITERION - 7.1.7 - The Institution has disabled-friendly, barrier free environment.7.1.7 Built environment with ramps/lifts for easy access to classrooms. Disabled-friendly washrooms. Signage including tactile path, lights, display boards and signposts. Assistive technology and facilities for persons with disabilities (Divyangjan) accessible website, screen-reading software, mechanized equipment



#### **DISABLED FRIENDLY RAMPS**



**DISABLED FRIENDLY WASHROOMS** 

#### **SIGNAGES**



#### PRINCIPAL'S ROOM





#### **EXAMINATION CELL**



**CANTEEN & STORE** 



**GARDEN** 



**TACTILE PATH** 



**MECHANIZED EQUIPMENT** 



**RECEPTION**