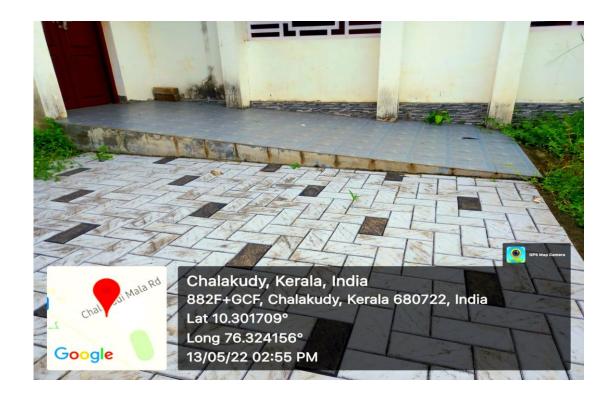

### SACRED HEART COLLEGE FOR WOMEN

CHALAKUDY, THRISSUR, KERALA



## **AQAR 2020-21**

# Criterion VII – INSTITUTIONAL VALUES AND BEST PRACTICES

SUB CRITERION - 7.1.7 - The Institution has disabled-friendly, barrier free environment.7.1.7 Built environment with ramps/lifts for easy access to classrooms. Disabled-friendly washrooms. Signage including tactile path, lights, display boards and signposts. Assistive technology and facilities for persons with disabilities (Divyangjan) accessible website, screen-reading software, mechanized equipment



#### **DISABLED FRIENDLY RAMPS**



**DISABLED FRIENDLY WASHROOMS** 

#### **SIGNAGES**



#### PRINCIPAL'S ROOM





#### **EXAMINATION CELL**



**CANTEEN & STORE** 



**GARDEN** 



**TACTILE PATH** 



**MECHANIZED EQUIPMENT** 



**RECEPTION**