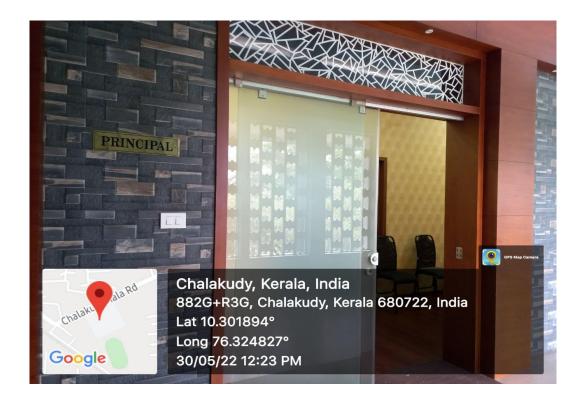

### SACRED HEART COLLEGE FOR WOMEN

CHALAKUDY, THRISSUR, KERALA



## **AQAR 2020-21**

# Criterion VII – INSTITUTIONAL VALUES AND BEST PRACTICES

SUB CRITERION - 7.1.7 - The Institution has disabled-friendly, barrier free environment.7.1.7 Built environment with ramps/lifts for easy access to classrooms. Disabled-friendly washrooms. Signage including tactile path, lights, display boards and signposts. Assistive technology and facilities for persons with disabilities (Divyangjan) accessible website, screen-reading software, mechanized equipment



#### **DISABLED FRIENDLY RAMPS**



**DISABLED FRIENDLY WASHROOMS** 

#### **SIGNAGES**



#### PRINCIPAL'S ROOM





#### **EXAMINATION CELL**



**CANTEEN & STORE** 



**GARDEN** 



**TACTILE PATH** 



**MECHANIZED EQUIPMENT** 



**RECEPTION**