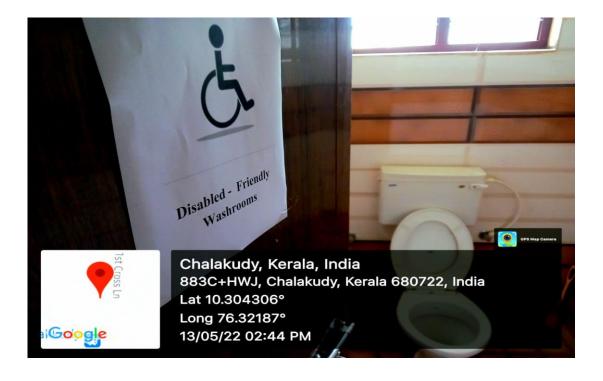

### SACRED HEART COLLEGE FOR WOMEN

CHALAKUDY, THRISSUR, KERALA



## **AQAR 2020-21**

# Criterion VII – INSTITUTIONAL VALUES AND BEST PRACTICES

SUB CRITERION - 7.1.7 - The Institution has disabled-friendly, barrier free environment.7.1.7 Built environment with ramps/lifts for easy access to classrooms. Disabled-friendly washrooms. Signage including tactile path, lights, display boards and signposts. Assistive technology and facilities for persons with disabilities (Divyangjan) accessible website, screen-reading software, mechanized equipment



#### **DISABLED FRIENDLY RAMPS**



**DISABLED FRIENDLY WASHROOMS** 

#### **SIGNAGES**



#### PRINCIPAL'S ROOM





#### **EXAMINATION CELL**



**CANTEEN & STORE** 



**GARDEN** 



**TACTILE PATH** 



**MECHANIZED EQUIPMENT** 



**RECEPTION**