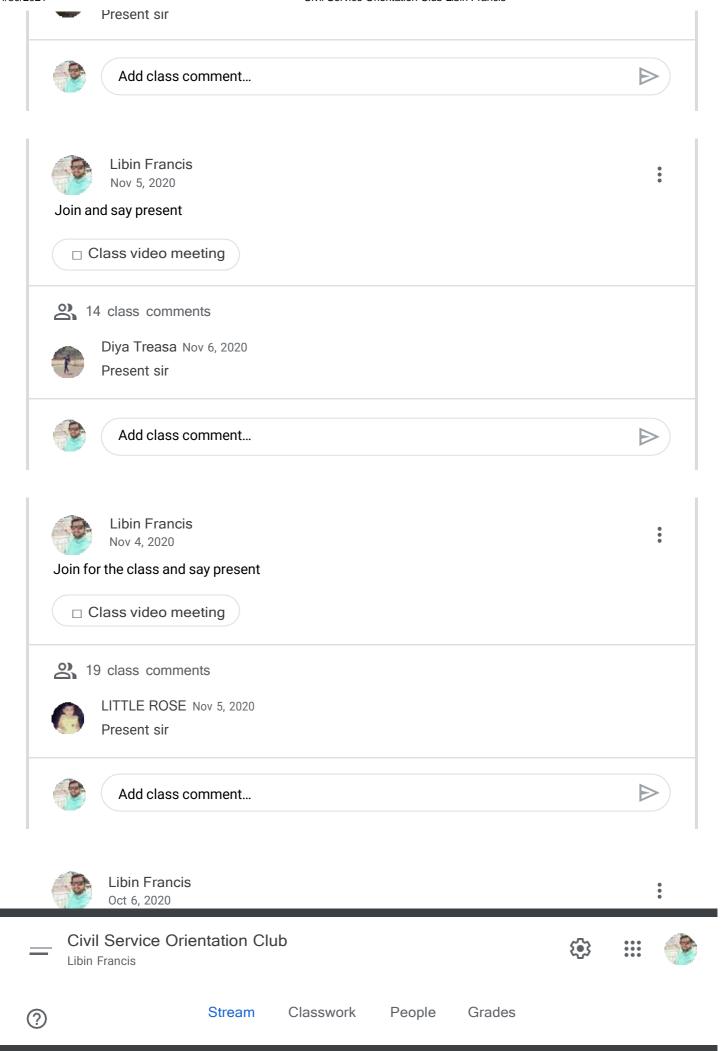

# **AQAR 2020-21**CRITERION V Civil Service Club

SUB CRITERION - 5.1.4 - Number of students benefited by guidance for competitive examinations and career counseling offered by the institution during the year 2020-21