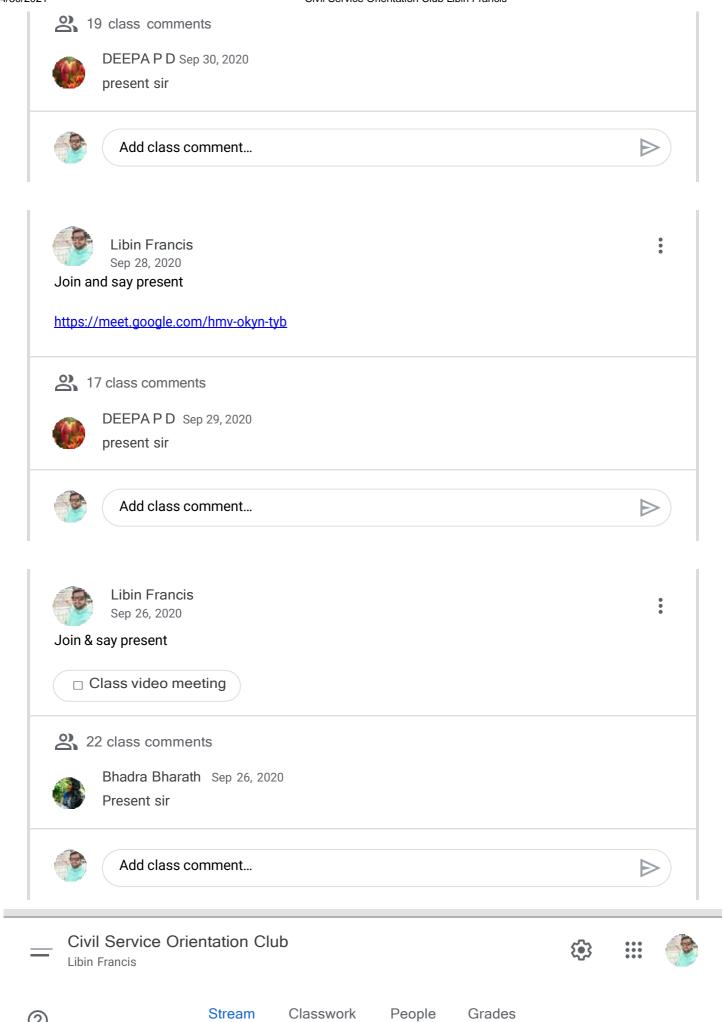

# **AQAR 2020-21**CRITERION V Civil Service Club

SUB CRITERION - 5.1.4 - Number of students benefited by guidance for competitive examinations and career counseling offered by the institution during the year 2020-21