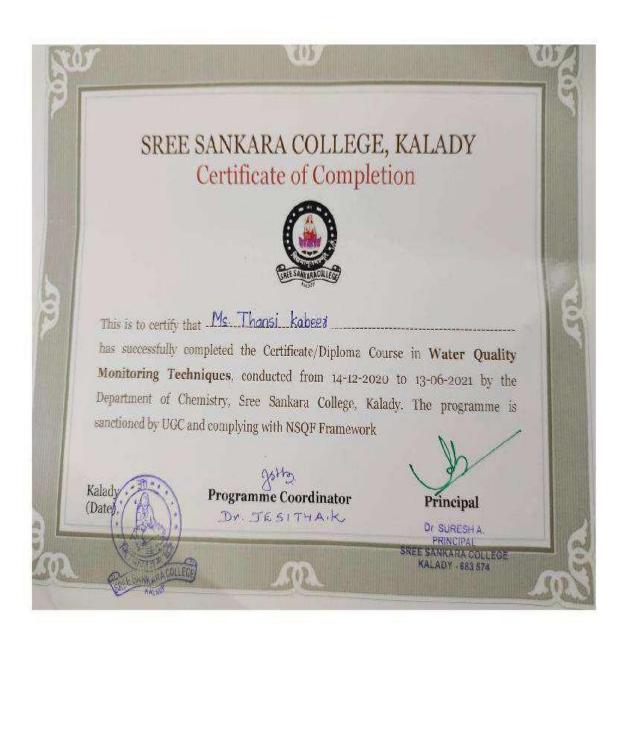

le/SF



Thrissur SAC/HR/EX-03/2020 DECEMBER 12, 2020

#### To Whom It May Concern

This is to certify that Ms. JISA SAJEEV has associated with Study at Chanakya in the capacity of Audio Lecturing Expert and Content Writer (Chemistry) on a contract basis from 30-JUN-2020 to 23-NOV-2020.

During the aforementioned period, Ms. JISA SAJEEV remained engaged in her work with sincerity. We found her active and competent in executing all assigned tasks.

Moreover, Ms. JISA SAJEEV has been found reliable, trustworthy and open to challenges.

This letter has been issued to Ms. JISA SAJEEV upon her own request with no liability whatsoever from the organisation's side.

We wish her all the best in her future endeavors.

Sincerely.

FOR STUDY AT CHANAKYA

Authorized Signatory

Thrissur, 12-12-2020





#### شركة إبن رشد للأجهزة و الأدوات العلمية و الطبية ذ.م.م Ibn Rushd Medical & Scientific Equipment Co.W.L.L



#### Letter of Appointment

Date: 09/02/2020

Name: IBN RUSHD MEDICAL & SCIENTIFIC EQUIPMENT COMPANY

Address: Munita Complex, 2<sup>rd</sup> Fixor, 5:rest Salem Al Mubarak Street

P.O. Box:9416 Salmiya

22095 Kuwait.

Mrs. Ronia Jose Nationality: Indian Date of birth: 24/01/1996 Passport No.: T5585586

Appointment as: Laboratory Technician

We refer to your recent interview for the above position and are pleased to offer you the position with our Company/Project effective from 01/04/2020 under the following terms and conditions:

Your salary will be K.D 300,000 per month. (all inclusive)

2. PROBATIONARY PERIOD

Your appointment will be subject to a probationary period of 100