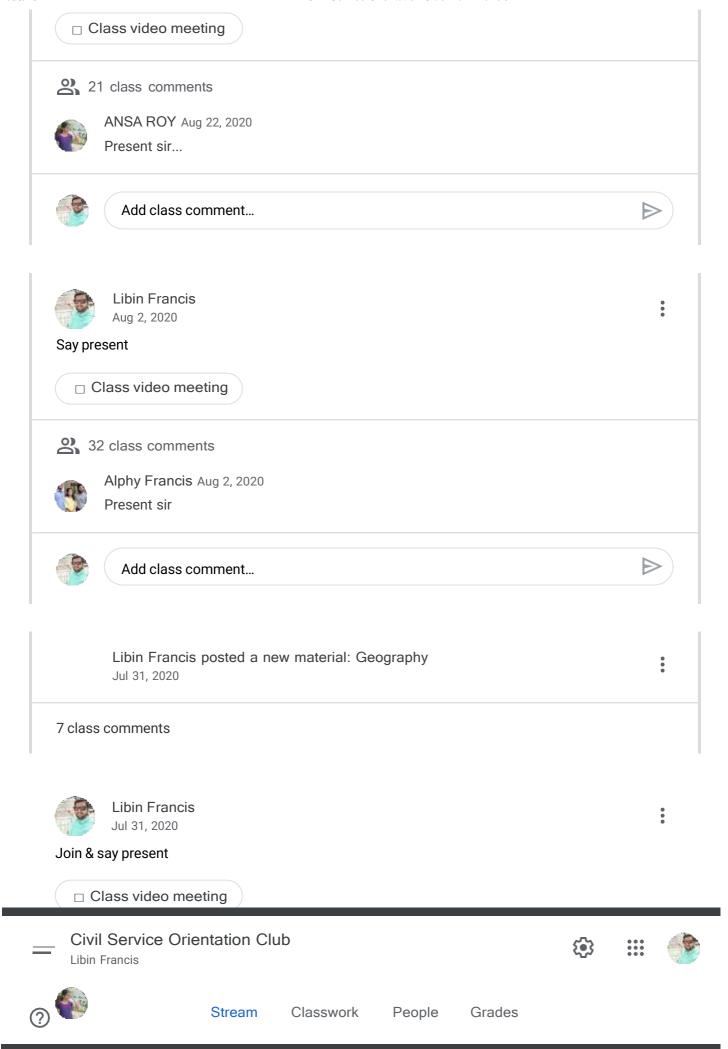

# **AQAR 2020-21**CRITERION V Civil Service Club

SUB CRITERION - 5.1.4 - Number of students benefited by guidance for competitive examinations and career counseling offered by the institution during the year 2020-21