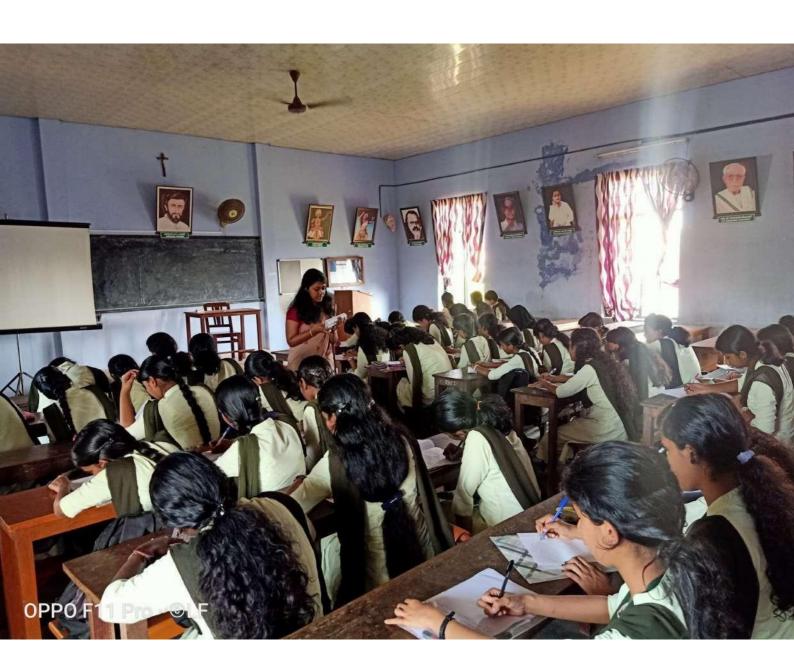

# **AQAR 2020-21**CRITERION V Civil Service Club

SUB CRITERION - 5.1.4 - Number of students benefited by guidance for competitive examinations and career counseling offered by the institution during the year 2020-21