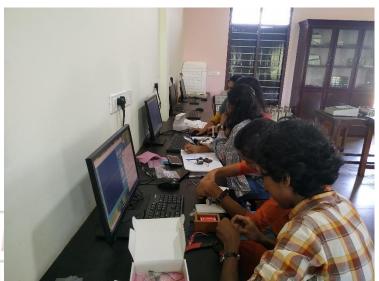

### **Photographs:**

Students are doing experiments using the ExpEyes kit in the M.Sc. Physics lab, SH College Chalakudy.