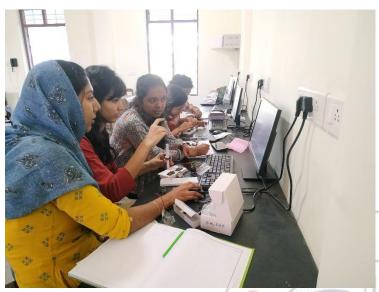

### **Photographs:**

Students are doing experiments using the ExpEyes kit in the M.Sc. Physics lab, SH College Chalakudy.