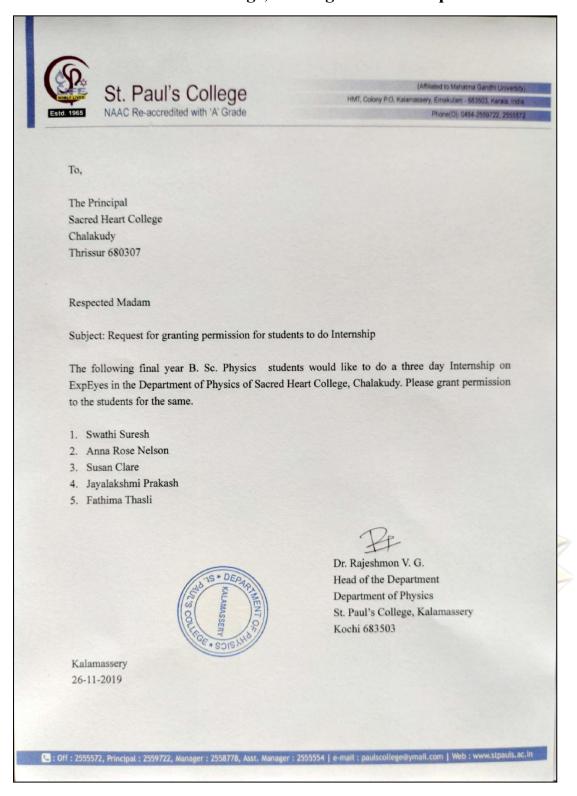

#### Letter from St.Paul's College, inviting for internship Collaboration:

### Internship on "Experiments using ExpEyes17"

The internship on "Experiments using ExpEyes17" was conducted as a part of collaboration of Dept.of Physics, Sacred Heart College with St. Paul's College, Kalamassery. As a part of this, five B.Sc. Physics students from the Department of Physics, St. Paul's College, Kalamassery did an internship on "Experiments using ExpEyes17" during 03-05, December 2019. The students were introduced to the ExpEyes17 kit. ExpEYES is a hardware & software framework for developing science experiments, demonstrations and projects. Hands-on training sessions are given in the M.Sc. Physics computer lab. A range of experiments were covered. The Python programming required to control the device was also covered. Dr. Nijo Varghese, Head of the Dept. of Physics, Sacred Heart College, was the chief tutor.