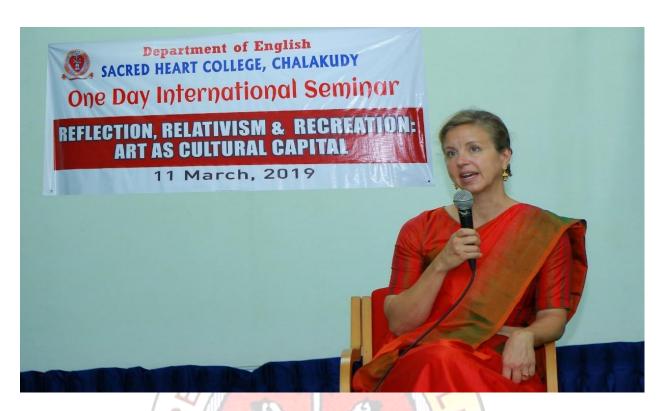

In the era of Post Modernism and Post- truth, the speaker of the Seminar aimed to analyse time, culture and art to logically deduce the subjective influences of art beyond the three parameters; time, culture and experiences. The Seminar was intended to prove this hypothetical assumption and the three lead papers as well as other presentations were concerning the particular point. For the keynote speaker, her research areas was the same: 'Neoclassical art and fashion in the 1870's. Thus she explained the methodology which she resorted to in her research work. The presenters had been specifically asked to

Resource person: Dr Amelia Rauser

Attendees