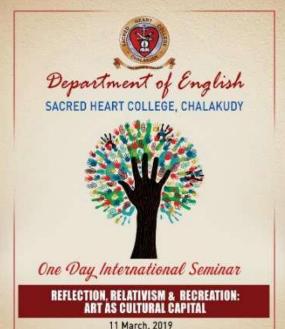

#### **BROCHURE OF THE EVENT:**

Art has always been typical and representational of culture. Each culture is trying to give expression to its lineage .Economy, society, religion, art, technology, language have always been components of culture. Art has been one of the substantial means by which such multifarious aspects of culture are getting illuminated. Over the centuries, art has been prominent in bearing the essence of culture and thus transferring it across to the minds of the individuals. The role of art has not at all been negotiable, in sustaining the cultural values, identity, unity, and uniqueness of nations, races, religions as well as ethnic groups. Cultural relativism asserts that each culture has to be understood based on its own practices, beliefs and cultural environment. It signifies equal validity and respectability for all cultures. The ideology is arrestingly perceivable in a wide range of artistic compositions in literature, painting, theatre, music and what not. With persisting charm, art recreates life, in literature, fashion, music, theatre, painting, sculpture and other artistic realms.

The seminar on 'Reflection, Relativism, and Recreation: Art as Cultural Capital' proposes to theorize on the trajectories of art which fulfil the particularities of cultural phenomena. The Call for Papers is open to but not restricted to:

- Cultural narratives
- . Aura of performing Arts(Music, Dance, Theatre)
- Visual Arts as imperatives in cultural broadcast (Painting, Sculpture, Crafts, Architecture)
- · Codes embedded in Graphics
- Cartoons and culturalism
- · Literature and culture