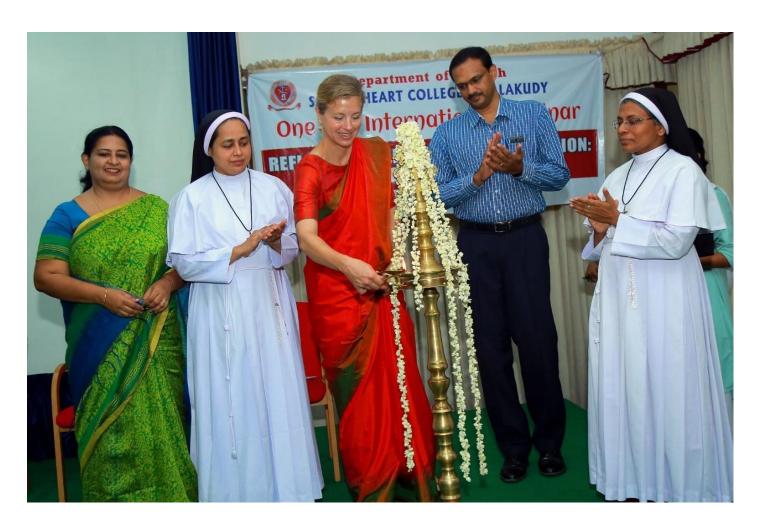

stic realms.

In the era of Post Modernism and Post- truth, the speaker of the Seminar aimed to analyse time, culture and art to logically deduce the subjective influences of art beyond the three parameters; time, culture and experiences. The Seminar was intended to prove this hypothetical assumption and the three lead papers as well as other presentations were concerning the particular point. For the keynote speaker, her research areas was the same: 'Neoclassical art and fashion in the 1870's. Thus she explained the methodology which she resorted to in her research work. The presenters had been specifically asked to

follow the research methodology in their papers and it was a major norm in the selection of the papers.

**Event: ONE DAY INTERNATIONAL SEMINAR** 

**Date: 11 March 2019** 



**Inauguration: 11 March 2019** 



Resource person: Dr Amelia Rauser



Attendees

#### **BROCHURE OF THE EVENT:**



Art has always been typical and representational of culture. Each culture is trying to give expression to its lineage .Economy, society, religion, art, technology, language have always been components of culture. Art has been one of the substantial means by which such multifarious aspects of culture are getting illuminated. Over the centuries, art has been prominent in bearing the essence of culture and thus transferring it across to the minds of the individuals. The role of art has not at all been negotiable, in sustaining the cultural values, identity, unity, and uniqueness of nations, races, religions as well as ethnic groups. Cultural relativism asserts that each cul