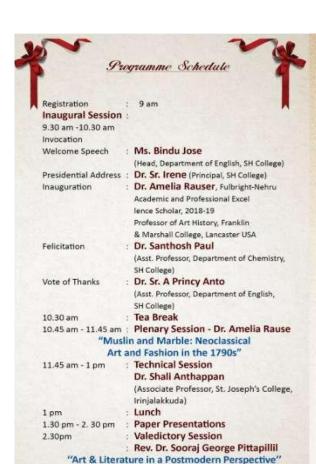

nd art to logically deduce the subjective influences of art beyond the three parameters; time, culture and experiences. The Seminar was intended to prove this hypothetical assumption and the three lead papers as well as other presentations were concerning the particular point. For the keynote speaker, her research areas was the same: 'Neoclassical art and fashion in the 1870's. Thus she explained the methodology which she resorted to in her research work. The presenters had been specifically asked to

follow the research methodology in their papers and it was a major norm in the selection of the papers.

**Event: ONE DAY INTERNATIONAL SEMINAR** 

**Date: 11 March 2019** 



**Inauguration: 11 March 2019** 



Resource person: Dr Amelia Rauser



Attendees

#### **BROCHURE OF THE EVENT:**



Art has always been typical and representational of culture. Each culture is trying to give expression to its lineage .Economy, society, religion, art, technology, language have always been components of culture. Art has been one of the substantial means by which such multifarious aspects of culture are getting illuminated. Over the centuries, art has been prominent in bearing the essence of culture and thus transferring it across to the minds of the individuals. The role of art has not at all been negotiable, in sustaining the cultural values, identity, unity, and uniqueness of nations, races, religions as well as ethnic groups. Cultural relativism asserts that each culture has to be understood based on its own practices, beliefs and cultural environment. It signifies equal validity and