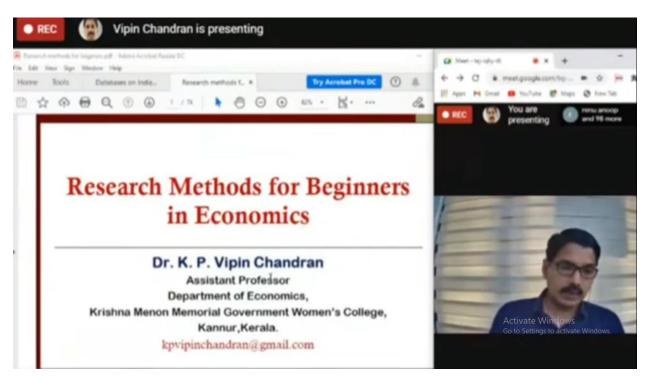

#### DR.K.P VIPIN CHANDRAN

Assistant Professor
Department of Economics
Krishna Menon Memorial
Govt. Womens College, Kannur.

Invited Talk : Dr. K. P. Vipin Chandran, Assistant Professor, Department of

Economics, Krishna Menon Memorial Govt. Women's

College, Kannur

Q & A Session Moderator : Ms. Krishnageethi N.S, III BA Economics, Sacred Heart