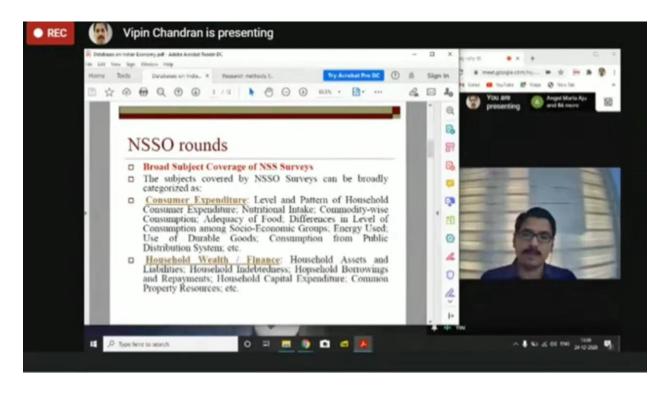

Invited Talk : Dr. K. P. Vipin Chandran, Assistant Professor, Department of

Economics, Krishna Menon Memorial Govt. Women's

College, Kannur

Q & A Session Moderator : Ms. Krishnageethi N.S, III BA Economics, Sacred Heart