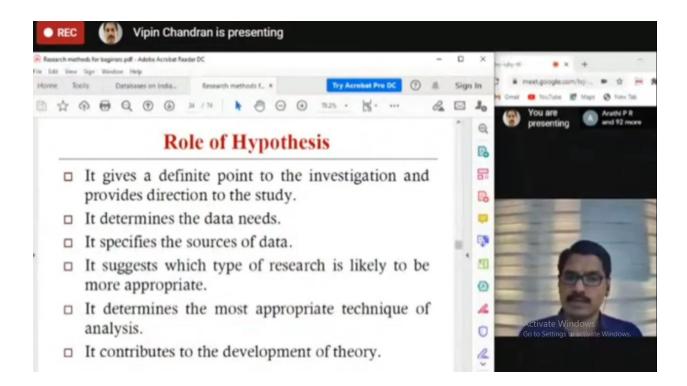

Invited Talk : Dr. K. P. Vipin Chandran, Assistant Professor, Department of

Economics, Krishna Menon Memorial Govt. Women's

College, Kannur

Q & A Session Moderator : Ms. Krishnageethi N.S, III BA Economics, Sacred Heart

College, Chalakkudy

Vote of Thanks : Ms. Jomol Thomas, Webinar Coordinator, Department of

Economics, St. Joseph's College (Autonomous), Irinjalakuda

Dr. K.P Vipin Chandran, Assistant Professor, Department of Economics, Krishna Menon Memmorial Women's College, Kannur speaks on Research Methods for Beginners.