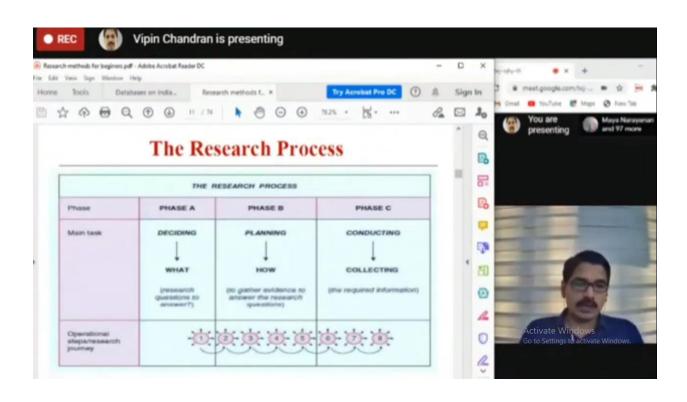

Invited Talk : Dr. K. P. Vipin Chandran, Assistant Professor, Department of

Economics, Krishna Menon Memorial Govt. Women's

College, Kannur

Q & A Session Moderator : Ms. Krishnageethi N.S, III BA Economics, Sacred Heart