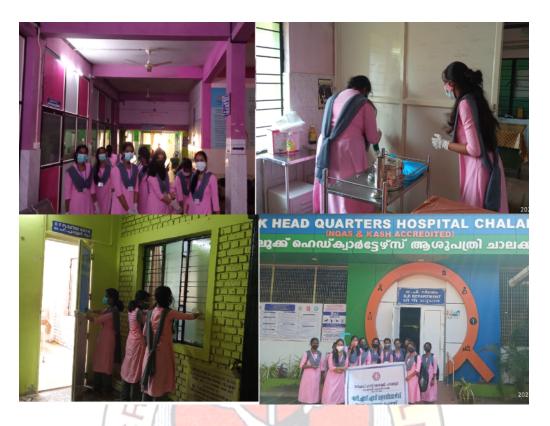

## **COVID WARRIORS**

## ORGANISED BY NSS ON 15 DECEMBER 2021

Life is so uncertain and every minute that we breathe is a miracle, because we escape from so many dangers that could snatch our lives! During the pandemic, this thought has only got strengthened. As the world faced the unprecedented crisis of COVID-19, it has been our doctors, nurses and healthcare workers who have cemented their position as the foremost champions of humanity, saving humankind as it was staring at an existential crisis. During this Covid pandemic outbreak, NSS volunteers of sacred heart unity served the duties of real Covid warriors that are doing anything and everything possible, from saving lives to following the Covid-19 protocols seriously. They helped in disinfecting taluk headquarters hospital, Chalakudy and also worked as volunteered helpers, assisted the medical staff to provide a healthy atmosphere for the Covid affected patients.

NSS Volunteers cleaning taluk headquarters hospital, Chalakudy