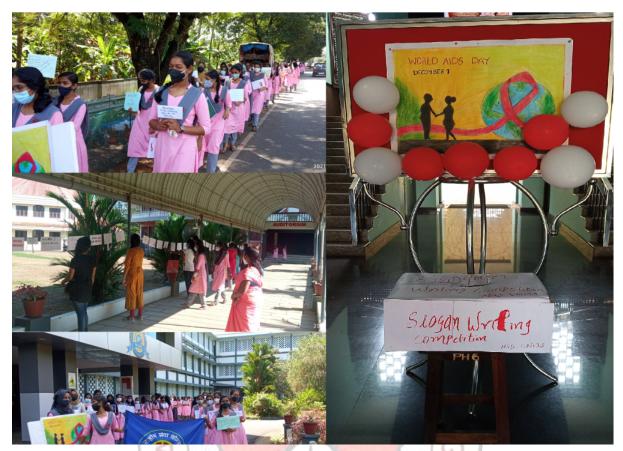

## WORLD AIDS DAY

## ORGANISED BY NSS DECEMBER 1 2021

On December 1<sup>st</sup>, as part of aid's awareness campaign, NSS volunteers conducted a rally stating the need for attention to the HIV epidemic, endeavour to increase HIV awareness and knowledge, speak out against HIV stigma, and call for an increased response to move toward Ending the HIV Epidemic. On the same day NSS units arranged slogan writing and placard making competitions and an exhibition of the same were arranged at the college with these students were able to Increase awareness of safe practices to prevent HIV infection results in people being more careful and ultimately decreasing infection rates. HIV/AIDS Awareness programmes help people become aware of the levels of care and treatment, whether they are living with HIV or caring for someone with this disease.

LIGHT SHINES IN DARKNESS

Commencement of rally and placard, slogan competition at Sacred Heart College