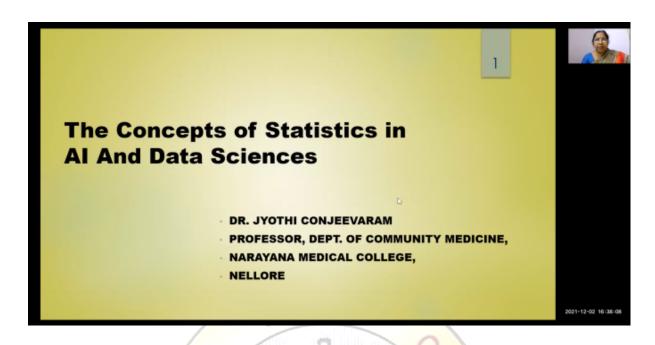

# **SPEAKERS**

Dr Jyothi Conjeevaram

MD
Professor of Community

Medicine and Vice
Principal (Academic),
Narayana Medical
College, Nellore

"THE CONCEPT OF STATISTICS IN AI AND DATA SCIENCE"

Dr Jisha Jose Panackal PhD (Computer Applications) Assistant Professor, Department of Computer Science, Sacred Heart College, Chalakudy, Kerala

# SCREENSHOT OF POWERPOINT PRESENTATION PREPARED BY DR.JYOTHI CONJEEVARAM.

SCREENSHOT WHERE DR.ANITHA RAO AND DR.BINDU INTERACTING