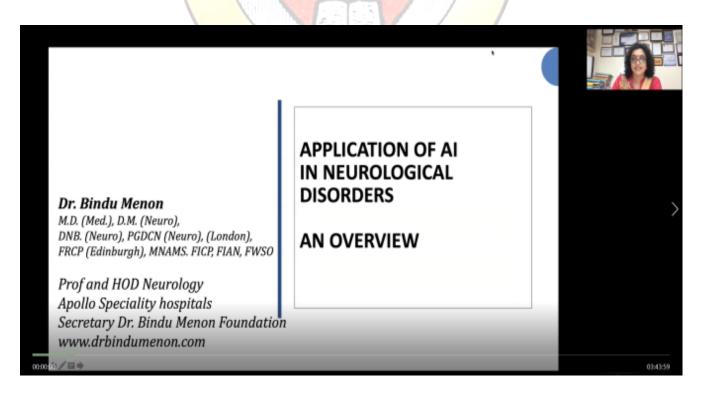

# **SPEAKERS**

Dr Bindu Menon
M.D.(Med.),D.M.(Neuro), DNB.
(Neuro),PGDCN (Neuro),
(London), FRCP (Edinburgh),
MNAMS.FICP, FIAN,FWSO
Prof and HOD
Neurology,
Apollo Speciality
Hospitals, Nellore

"PRACTICAL IMPLICATIONS OF AI IN NEUROLOGICAL DISORDERS"

## Google Meet Link of the programme:

Google meet link: https://meet.google.com/kye-whps-gwk

SCREENSHOT OF INAUGURAL SESSION: DR.BINDU MENON AND PRINCIPAL REV.DR.SR.IRENE

SCREENSHOT OF POWERPOINT PRESENTATION PREPARED BY DR.BINDU MENON.