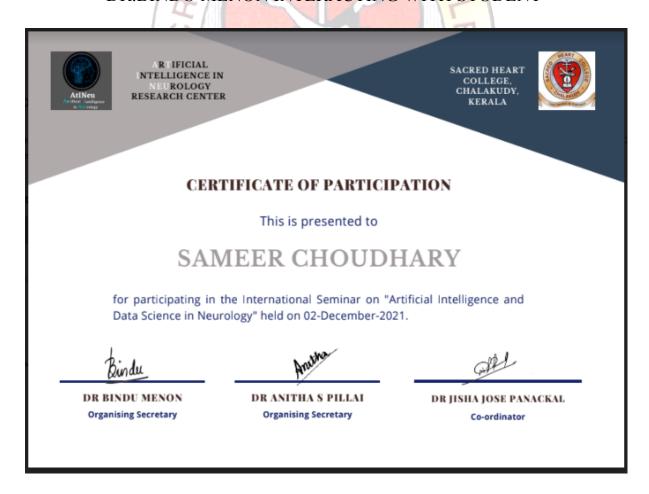

DR ANITHA S PILLAI Organising Secretary DB HEHA JOSE BANACKAI

DR JISHA JOSE PANACKAL Co-ordinator

THE ABOVE THREE ARE THE PARTICIPATING CERTIFICATES OF 3
PARTICIPANTS

## LIST OF PARTICIPANTS FROM OUTSIDE THE COLLEGE

| 1  | SARITHA E                   |
|----|-----------------------------|
| 2  | GREESHMA K V                |
| 3  | HITHA PAULSON               |
| 4  | DR.SARIKA S                 |
| 5  | SINDHU T                    |
| 6  | NAIR BINI BALAKRISHNAN      |
| 7  | PRIYANGA K K                |
| 8  | RENEESHABI P A              |
| 9  | ARUNBIJUOOMMEN              |
| 10 | KARTHIKEYAN RAMACHANDRAN    |
| 11 | APAR <mark>NA ME</mark> NON |
| 12 | JABIN T H                   |
| 13 | REESHA P U                  |
| 14 | GEO VARGHESE. G             |
| 15 | REJI C JOY                  |
| 16 | VISHNU S                    |
| 17 | SAMEER CHOUDHARY            |
| 18 | VIJI VISWANATHAN DARKNESS   |
| 19 | PRADEEP                     |
| 20 | WILBY MERCY MATHEW          |
| 21 | ELIZABETH                   |
| 22 | BHAVANA BALAKRISHNAN        |
| 23 | DEEPTHI PAUL                |
| 24 | GEETHU SIMON                |
| 25 | ANGALI MARIA XAVIER         |
| 26 | ANU NATARAJAN               |