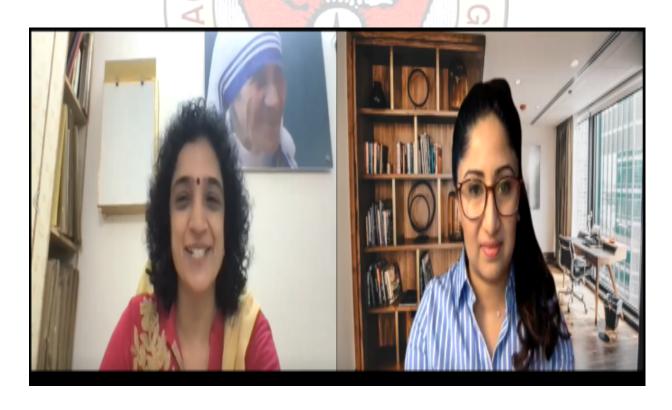

# SCREENSHOT OF POWERPOINT PRESENTATION PREPARED BY DR.JYOTHI CONJEEVARAM.

SCREENSHOT WHERE DR.ANITHA RAO AND DR.BINDU INTERACTING