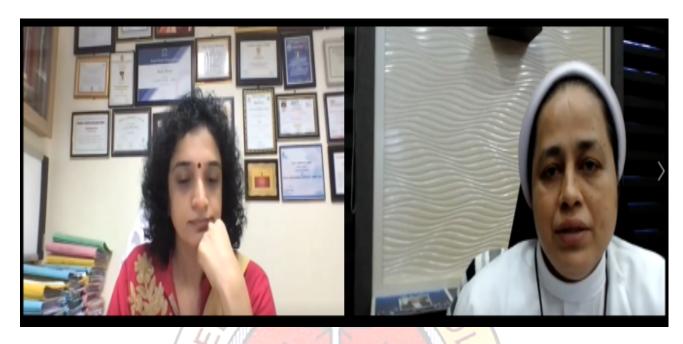

## Google Meet Link of the programme:

Google meet link: https://meet.google.com/kye-whps-gwk

SCREENSHOT OF INAUGURAL SESSION: DR.BINDU MENON AND PRINCIPAL REV.DR.SR.IRENE

SCREENSHOT OF POWERPOINT PRESENTATION PREPARED BY DR.BINDU MENON.