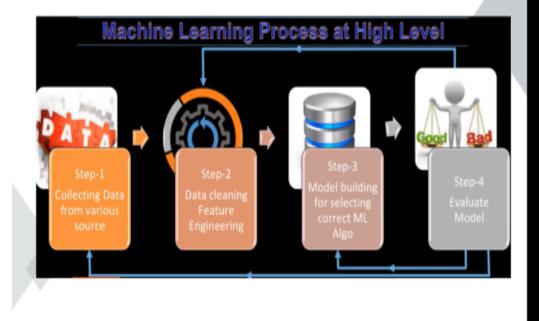

# Machine Learning (ML)

2021-12-02 16:30:69

# SCREENSHOT OF POWERPOINT PRESENTATION OF MACHINE LEARNING.

SCREENSHOT OF RESOURCE PERSONS ALONG WITH DR.JISHA PANACKAL.

SCREENSHOT OF WEBINAR SESSION

SCREENSHOT OF POWERPOINT PRESENTATION BY DR.JISHA JOSE PANACKAL.