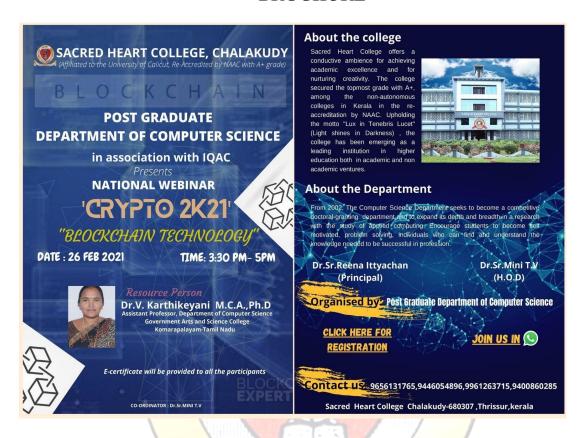

## NATIONAL WEBINAR ON "BLOCKCHAIN TECHNOLOGY"

### Organised by Department of Computer Science on 26.02.2021

The department organised a National Webinar on "Blockchain Technology" on 26-02-2021 which is a relevant research area in the field of computer science. Dr V. Karthikeyani, Assistant Professor in Computer Science, Government Arts and Science College, Komarapalayam, Tamilnadu, was the resource person. Dr.Sr. Miranto gave the welcome address. Blockchain technology is a structure that stores transactional records, also known as the block, of the public in several databases, known as the "chain," in a network connected through peer-to-peer nodes. Typically, this storage is referred to as a 'digital ledger. It is defined as a decentralised, distributed ledger that records the provenance of a digital asset. By inherent design, the data on a blockchain is unable to be modified, which makes it a legitimate disruptor for industries like payments, cybersecurity and healthcare '.Dr.V.Karthikeyani also talked about the increasing technology and about cryptocurrency. The session lasted for more than one hour and the participants were given certificates.

#### **BROCHURE**