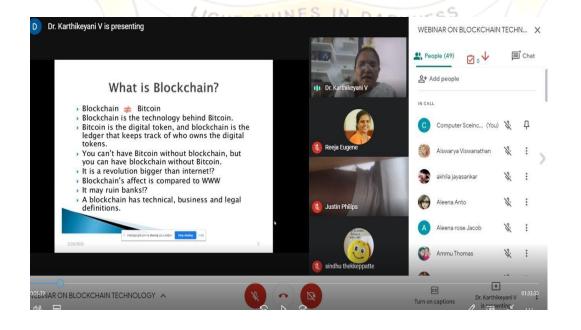

### Organised by Department of Computer Science on 26.02.2021

The department organised a National Webinar on "Blockchain Technology" on 26-02-2021 which is a relevant research area in the field of computer science. Dr V. Karthikeyani, Assistant Professor in Computer Science, Government Arts and Science College, Komarapalayam, Tamilnadu, was the resource person. Dr.Sr. Miranto gave the welcome address. Blockchain technology is a structure that stores transactional records, also known as the block, of the public in several databases, known as the "chain," in a network connected through peer-to-peer nodes. Typically, this storage is referred to as a 'digital ledger. It is defined as a decentralised, distributed ledger that records the provenance of a digital asset. By inherent design, the data on a blockchain is unable to be modified, which makes it a legitimate disruptor for industries like payments, cybersecurity and healthcare '.Dr.V.Karthikeyani also talked about the increasing technology and about cryptocurrency. The session lasted for more than one hour and the participants were given certificates.

#### SCREENSHOT OF THE SESSION