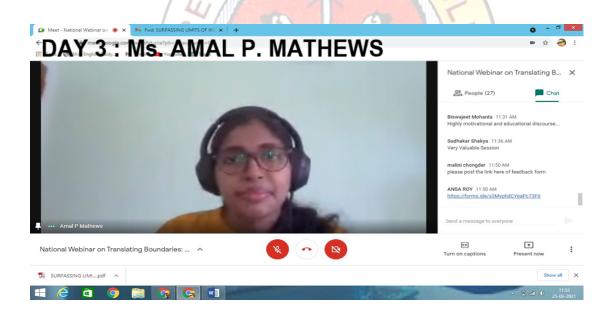

#### Day 3

25th March 2021 saw the third session of the National Webinar. The Session opened with a prayer followed by the welcome note by Sr. Alphonsa, Assistant professor on contract, department of English. A discourse on "Surpassing limits of imagination: Changing trends in Indian English fiction" was led by Ms. Amal P. Mathews, Assistant Professor, department of English, Assumption College, Changanachery. The discourse was concluded at 11:30 A.M. with the extension of gratitude by Ms. Keerthana P.K.