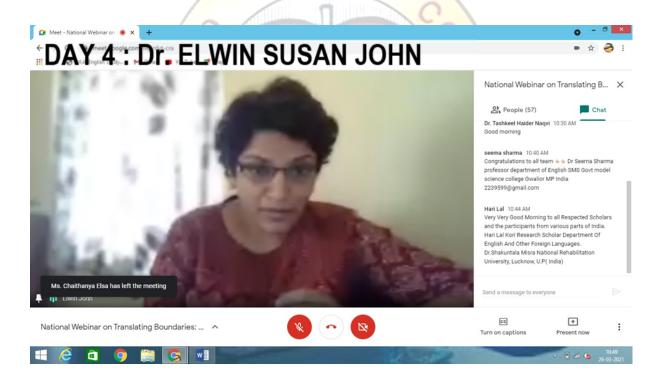

Economics and IQAC coordinator felicitated the virtual gathering. Dr Elwin Susan John, Assistant Professor, Department of English, Sophia College, Mumbai marshalled diverse ideas on "Literature and Epidermal Metaphors." Vote of thanks by Ms. Sandra Juliette Jose, Assistant Professor, Department of English and webinar coordinator, served as an epilogue and marked the end to the four-day National webinar on "Translating boundaries: Nation culture and body." Delegates from umpteen colleges across the nation served as active participants throughout the webinar.