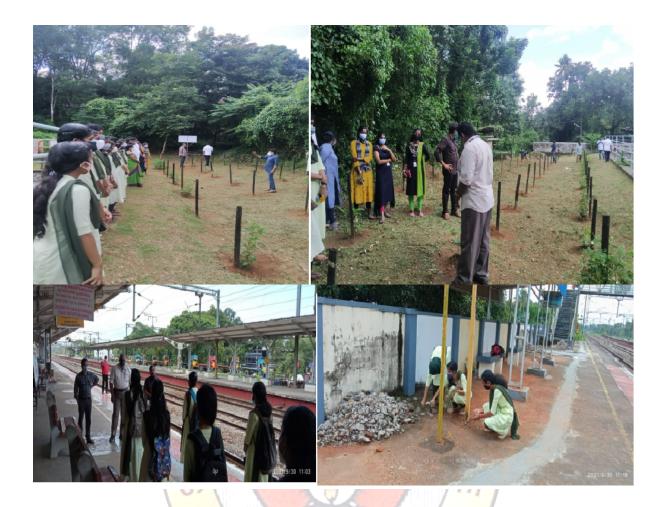

## **ORGANISED BY NSS ON 2 OCTOBER 2021**

Swachhata Pakhwada is a programme started in April 2016 with the objective of bringing a fortnight of intense focus on the issues and practices of Swachhata. A variety of activities such as Rallies, Prabhat Pheri, Short Run for cleanliness, Seminars, Lectures by Resource Persons, Street Plays, Distribution of Pamphlets, Wall Writing and other community activities were undertaken to focus public attention on this campaign and on the need for cleanliness & hygiene.

On Gandhi Jayanthi NSS volunteers conducted a massive cleaning at the Chalakudy Railway station and premises under the 'Swachhta pakhwada' programme. Station master Oliver Sudhir gave a message at the end of the cleaning session stating the need for Cleanliness, Sanitation and Hygiene drive in All Schools, colleges and other educational institutions as it plants the seeds of morals, hygiene and discipline in the young mind.

Volunteers indulging themselves in the cleaning activities and giving

attention to the instruction given to them

LIGHT SHINES IN DARKNESS