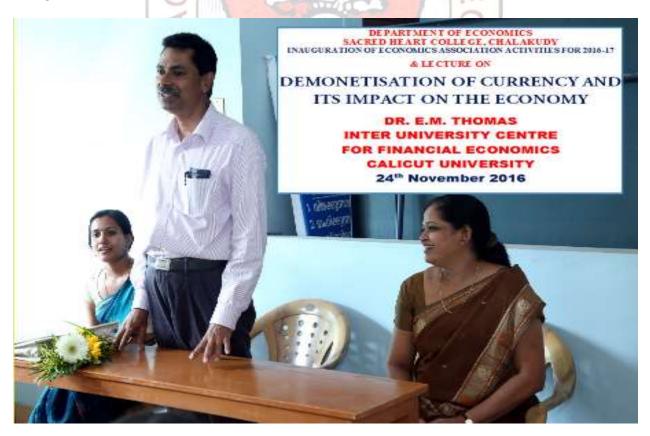

#### Department of Economics, Sacred Heart College, Chalakudy

24th November 2016

Dr. E.M Thomas, Retired Professor, Christ College (Autonomous), Irinjalakuda speaks on 'Demonetization of the Currency and its Impact on the Economy' in the invited lecture organized by the Department of Economics, Sacred Heart College, Chalakudy on 24<sup>th</sup> November 2016 in the Amenity Centre, Sacred Heart College, Chalakudy during the inauguration of the Economics Association 2016-17.