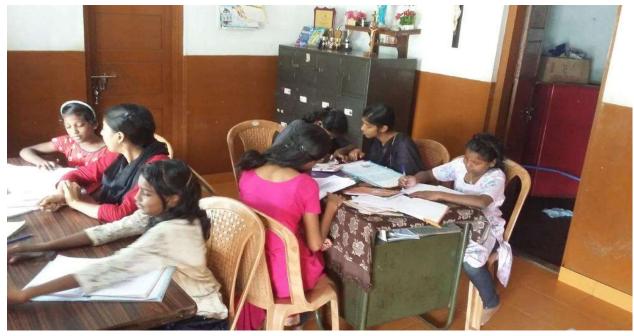

tion Officer of Kerala State as per the rules and regulations mentioned in Juvenile Justice Act 2015. The intention of our visits to this place was to imbibe social commitment in our students and at the same time, bringing out a positive change in these lives. A group of 10 volunteers from different classes was formed to organize the activities of each week and on every weekend, a group of 5 students spent some quality time with the residents. The students were keen to help the girls with Mathematics and other subjects. These activities were continued throughout the academic year. We also celebrated Christmas with them to make sure they get to enjoy such occasions. These activities made students understand their social responsibilities and they were proud that they were involved in them.





Our students helping the girls in their studies 17.11.2019



## Mercy Home

CHARITABLE SOCIETY, Reg. No. 914/97 N.H. Bypass, P.O. CHALAKUDY THRISSUR DIST. KERALA- 680307

Approved Home for the Abandoned and less-fortunate children (Certificate of Recognition No: 738)

Ref:

Date: 20 02 2020

To whom so ever it may concern

We are thankful for the academic support provided by students and faculties of Department of Mathematics, Sacred Heart College, Chalakudy. They have taken tuitions for our students during 2019-20.



GEORGE KALLINGAL Secretary Mercy Home, Chalakudy Ph:9846407753

## **LIST OF VOLUNTEERS**

| II MSc N | lathematics          | I MSc Mathematics |                 |  |
|----------|----------------------|-------------------|-----------------|--|
| SI No    | Name