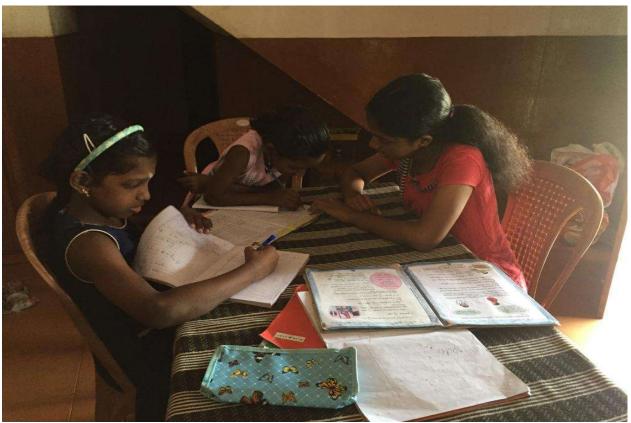

on Officer of Kerala State as per the rules and regulations mentioned in Juvenile Justice Act 2015. The intention of our visits to this place was to imbibe social commitment in our students and at the same time, bringing out a positive change in these lives. A group of 10 volunteers from different classes was formed to organize the activities of each week and on every weekend, a group of 5 students spent some quality time with the residents. The students were keen to help the girls with Mathematics and other subjects. These activities were continued throughout the academic year. We also celebrated Christmas with them to make sure they get to enjoy such occasions. These activities made students understand their social responsibilities and they were proud that they were involved in them.





Our students helping the girls in their studies 17.11.2019



## Mercy Home

CHARITABLE SOCIETY, Reg. No. 914/97 N.H. Bypass, P.O. CHALAKUDY THRISSUR DIST. KERALA- 680307

Approved Home for the Abandoned and less-fortunate children (Certificate of Recognition No: 738)

Ref:

Date: 20 02 2020

To whom so ever it may concern

We are thankful for the academic support provided by students and faculties of Department of Mathematics, Sacred Heart College, Chalakudy. They have taken tuitions for our students during 2019-20.



GEORGE KALLINGAL Secretary Mercy Home, Chalakudy Ph:9846407753

## **LIST OF VOLUNTEERS**

| II MSc N | lathematics          | I MSc Mathematics |                 |  |
|----------|----------------------|-------------------|-----------------|--|
| SI No    | Name