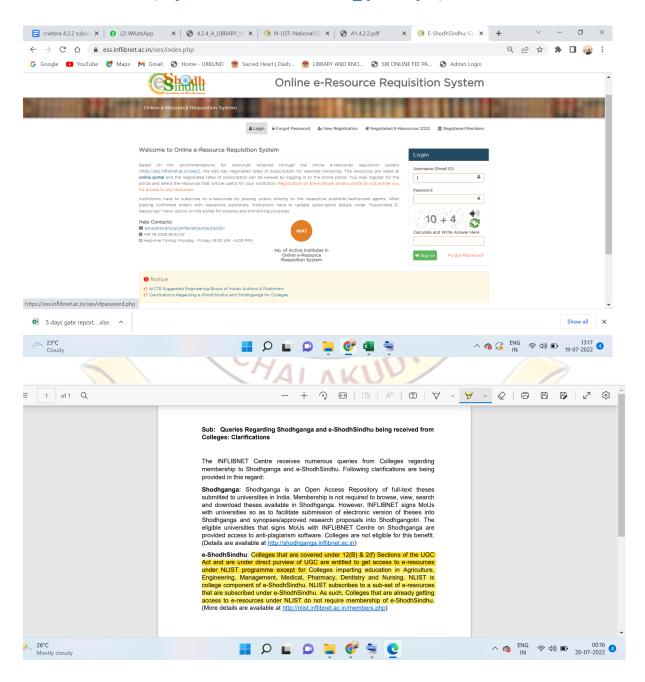

## 4.2.2 e-ShodhSindhu

**e-ShodhSindhu:** The college has a subscription to 'INFLIBNET N-LIST' which is the college component of e-ShodhSindhu. As per the guidelines given in e-ShodhSindhu website, 'NLIST subscribes to a subset of e-resources that are subscribed under e-ShodhSindhu. As such, colleges that are already getting access to e-resources under NLIST do not require membership of e-ShodhSindhu'. (<a href="https://ess.inflibnet.ac.in/ess\_queries.pdf">https://ess.inflibnet.ac.in/ess\_queries.pdf</a>)