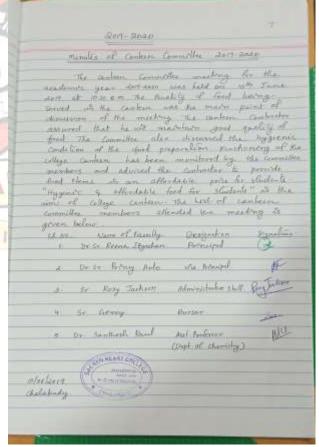

| Salar Salar Salar S                      |

#### 4. Minutes Book of Annual verification committee



5. Sports facility



### 6. Solar grid





### 7. Canteen Committee





## 8. Water and waste management























Waste materials collection and disposal certificate from Chalakudy Municipality.

# CHALAKUDY MUNICIPALITY

# Waste Materials Collection and Disposal Certificate

Sacred Heart College, Chalakudy is one of the worst affected by the destructive flood happened in Kerala between 15th-18th August, 2018. The flood level reached upto 9 feet height in the College and the important administrative ground floor, Principal's room, Physics laboratory, Chemistry laboratory, Computer Science laboratory and the Center of Excellence were all completely submerged in water for 4 days. The furniture, computers, lab equipments, chemicals, administrative paper files, etc. were damaged and were not able to use after the flood.

All the waste materials suc