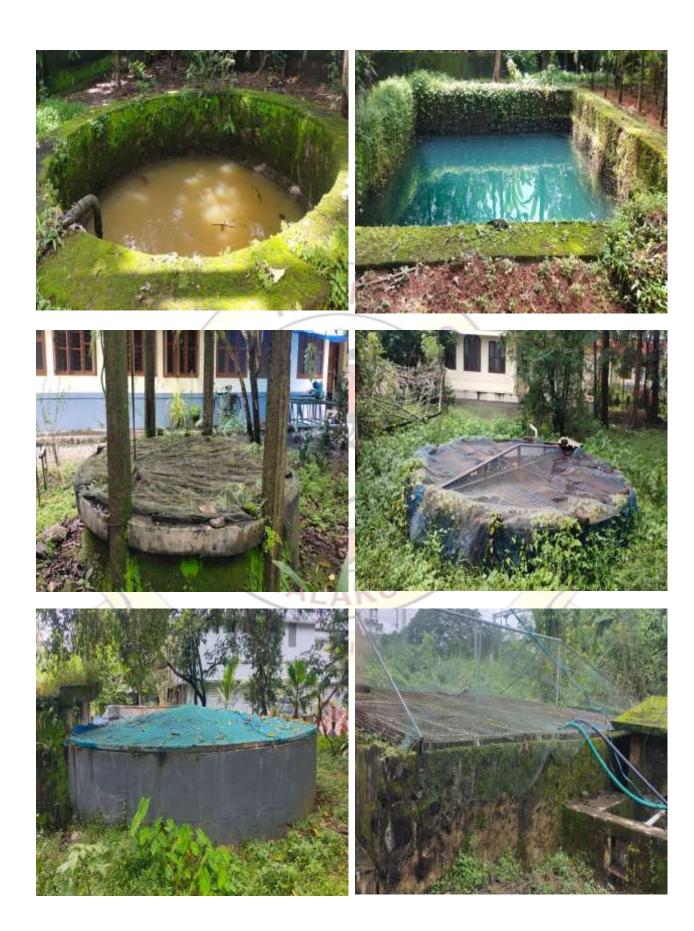

## 8. Water and waste management

Waste materials collection and disposal certificate from Chalakudy Municipality.