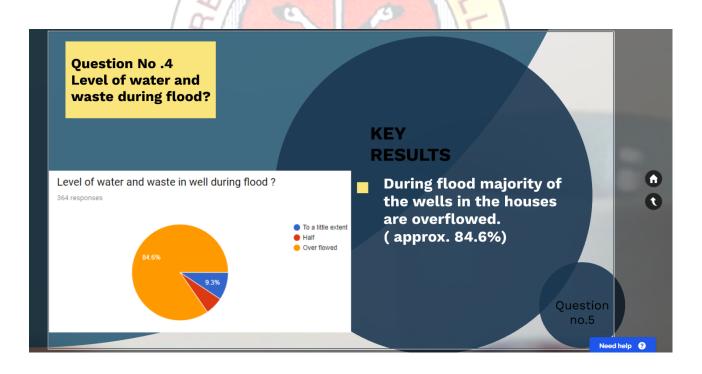

## Survey on Water quality of wells in the post-flood days

#### Coordinated by Department of History on February-March 2019

The college has participated in the survey organised by the Newspaper firm, Mathrubhumi, in association with Geoblue group to analyse the water quality of wells in the nearby area of the college. The Mathrubhumi team provided an outline for the survey. They asked the students to collect the details of the quality of water in the wells of the region and note the problems they face with regard to the usage of the water through interviews with the people. We have participated in the contest as part of our outreach activity in the locality severely affected by the flood. Ten students of the college, along with Mr.Libin Francis, Assistant Professor, Department of History, have designed a survey form which collected the information regarding the quality of water in their wells. Responses from around 200 families were taken by students visiting their place of residence. The wells of the houses were observed and photographed.