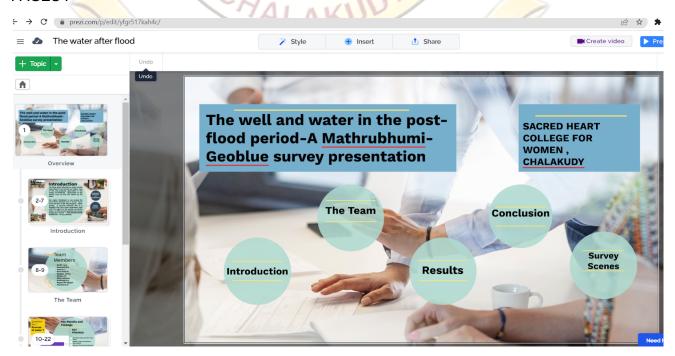

## Survey on Water quality of wells in the post-flood days

#### Coordinated by Department of History on February-March 2019

The college has participated in the survey organised by the Newspaper firm, Mathrubhumi, in association with Geoblue group to analyse the water quality of wells in the nearby area of the college. The Mathrubhumi team provided an outline for the survey. They asked the students to collect the details of the quality of water in the wells of the region and note the problems they face with regard to the usage of the water through interviews with the people. We have participated in the contest as part of our outreach activity in the locality severely affected by the flood. Ten students of the college, along with Mr.Libin Francis, Assistant Professor, Department of History, have designed a survey form which collected the information regarding the quality of water in their wells. Responses from around 200 families were taken by students visiting their place of residence. The wells of the houses were observed and photographed.

## FINDINGS OF THE SURVEY BY STUDENTS

Link - https://prezi.com/p/yfgr517kah4c/?present=1