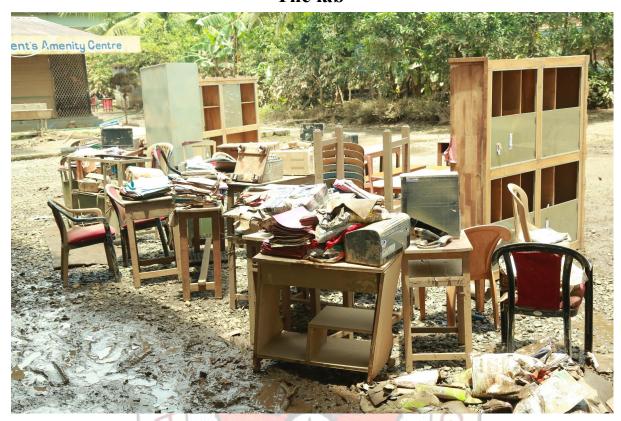

Sacred Heart College has responded proactively to all these disasters. The college and the students in the vicinity themselves were victims of the floods of 2018 during which the building was completely submerged in water for a week. Overcoming the crisis was a huge challenge which the college faced with the help of multifarious institutions and agencies. Sacred Heart College seeks to reciprocate through its service to society.