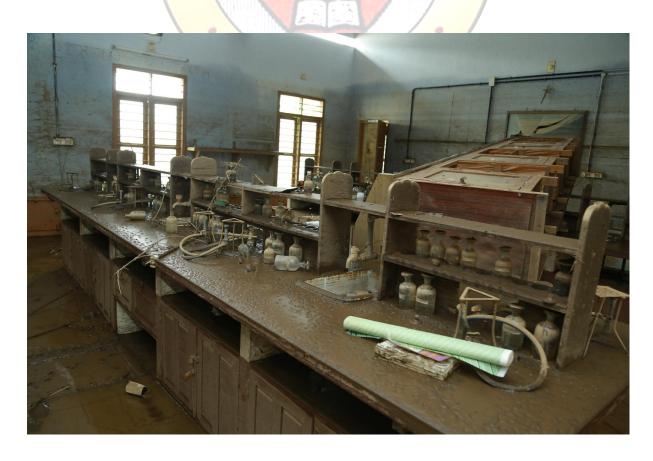

## Some scenes from the flood of 2018

The college computer lab after flood

The lab

Materials and files were all destroyed