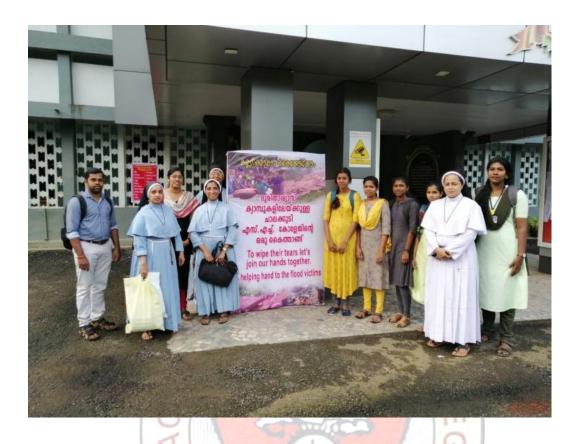

d survival kit provides basic supplies for survival if you become displaced from your home. Our Basic Flood Kit includes a 3-day emergency supply of water, food, a tent, blankets, body warmers, flashlight, a hygiene kit, and other necessities.

On 7/9/2019 a second visit to the flood affected areas of Kavalappara was organised by the NSS group with the contribution from the student community worth one lakh rupees. Students made 100 essential kits comparing rice, groceries and cleaning kits. This was distributed among flood affected houses of Kavalappara. All the supplies were pre-packed for fast and easy transport.





The teachers and the students actively participated in the distribution of the essential kit.



The NSS Volunteers giving the essential kit to the flood affected victims



Principal Rev.Dr.Sr.Irene, NSS Coordinators, faculty members and the NSS Volunteers on their way to journey.



The NSS Volunteer carefully arranges the essential kit items.