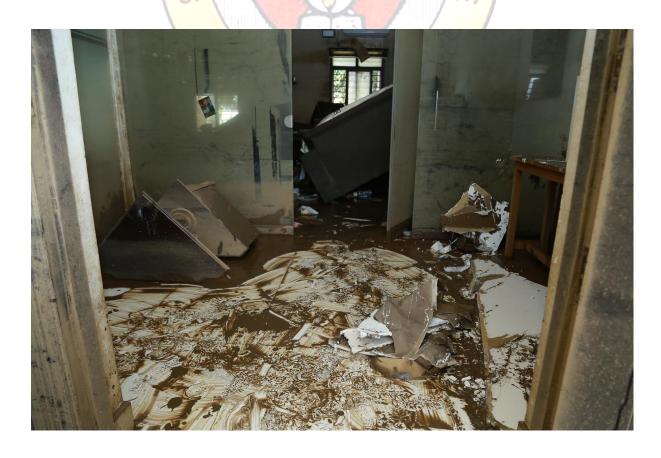

Sacred Heart College has responded proactively to all these disasters. The college and the students in the vicinity themselves were victims of the floods of 2018 during which the building was completely submerged in water for a week. Overcoming the crisis was a huge challenge which the college faced with the help of multifarious institutions and agencies. Sacred Heart College seeks to reciprocate through its service to society.