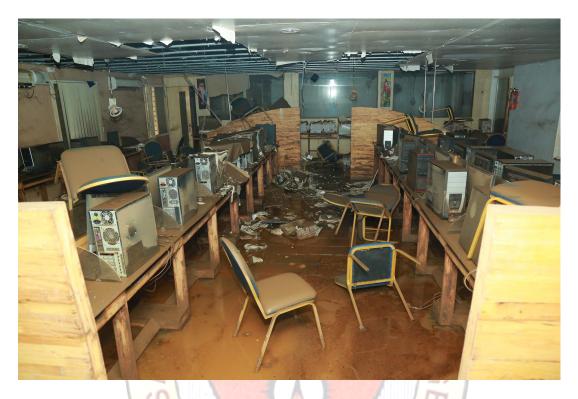

## Some scenes from the flood of 2018

The college computer lab after flood

The lab

Materials and files were all destroyed