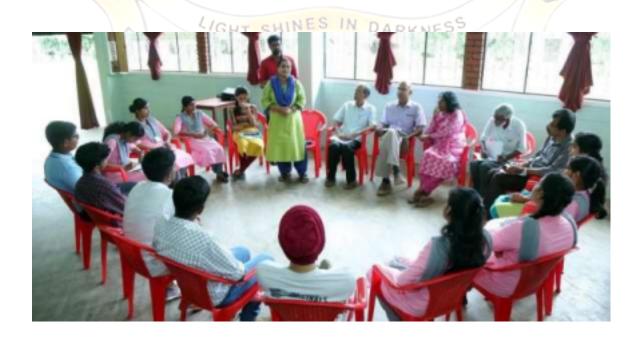

#### FOCUS GROUP DISCUSSIONS FOR ADOLESCENT GROUP

21<sup>st</sup> August 2019

Dr. Chacko Jose P, Associate Professor and Head, Department of Economics, Sacred Heart College, Chalakudy, Facilitator of the Focus Group Discussions for Adolescent Group addresses the participants.