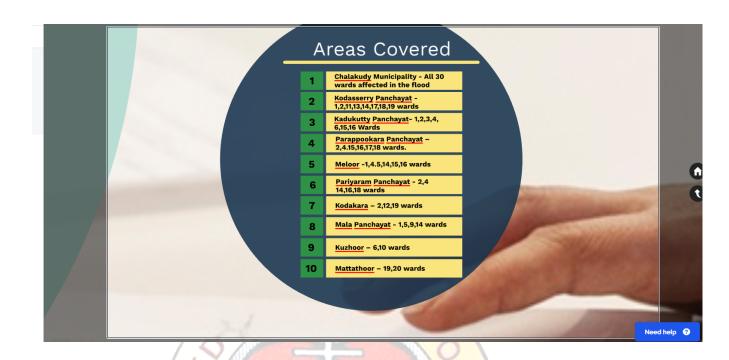

## Survey on Water quality of wells in the post-flood days

#### Coordinated by Department of History on February-March 2019

The college has participated in the survey organised by the Newspaper firm, Mathrubhumi, in association with Geoblue group to analyse the water quality of wells in the nearby area of the college. The Mathrubhumi team provided an outline for the survey. They asked the students to collect the details of the quality of water in the wells of the region and note the problems they face with regard to the usage of the water through interviews with the people. We have participated in the contest as part of our outreach activity in the locality severely affected by the flood. Ten students of the college, along with Mr.Libin Francis, Assistant Professor, Department of History, have designed a survey form which collected the information regarding the quality of water in their wells. Responses from around 200 families were taken by students visiting their place of residence. The wells of the houses were observed and photographed.

## FINDINGS OF THE SURVEY BY STUDENTS

Link - https://prezi.com/p/yfgr517kah4c/?present=1