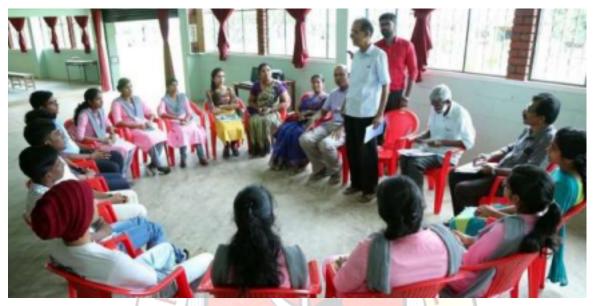

#### FOCUS GROUP DISCUSSIONS FOR ADOLESCENT GROUP

#### Department of Economics, 21st August 2019

A Focus Group Discussions for Adolescent Group was organised as part of assessing The Impact of Kerala Flood 2018 - Janakiya Pankalithavum Punarnirmanavum (translated as *Mass participation and Reconstruction*), an initiative under the auspices of United Nations International Children's Emergency Fund (UNICEF) & Government of Kerala Organised by Kerala Institute of Local Administration (KILA) & The Department of Economics, Sacred Heart College, Chalakudy on 21st August 2019 at 2:00 pm in the Sacred Heart College Auditorium. The programme was aimed at involving the students and the public in the process of policy formulation and structuring in the context of the natural disaster, the flood of August, 2018, that impacted the Chalakudy region. The flood created a deep impact on the economic and social arena of the region which makes it necessary to involve the people in the region in the process of policy formulation.

Dr. Chacko Jose P, Associate Professor and Head, Department of Economics, Sacred Heart College, Chalakudy was the facilitator. Mr. V.K Sreedharan, Expert, Disaster Management, KILA was the Co-facilitator and observer. Mr. Babu VJ, Member, KILA was the rapporteur. Mr. Nijil Jacobi, Assistant Professor (on contract), Department of Economics, Sacred Heart College, Chalakudy was the programme convenor. Mr. Sudhakaran, Thrissur District Coordinator, KILA, addressed the gathering. Ms. Bindu Sasikumar, Ward Councillor, 23 ITI, Chalakudy Municipality, Dr. Laina AL and Smina Haridas, NSS Programme Officers, 76 & 84 Units, Sacred Heart College, Chalakudy were the invitees for the same.

There were 14 other participants representing the flood affected area of Chalakudy Municipality including the students of our college. There were 13 Second MA Economics students as volunteers of the programme. Various questions were asked to the participants followed by a discussion. The questions and the answer verbatim including the major findings of the Focus Group Discussions for Adolescent Group are attached below.

#### FOCUS GROUP DISCUSSIONS FOR ADOLESCENT GROUP

21<sup>st</sup> August 2019

Dr. Chacko Jose P, Associate Professor and Head, Department of Economics, Sacred Heart College, Chalakudy, Facilitator of the Focus Group Discussions for Adolescent Group addresses the participants.