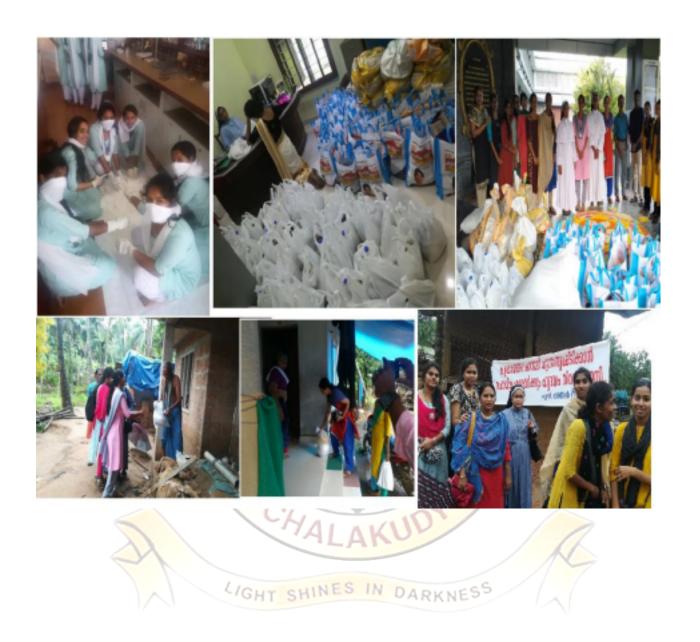

Extension activities are carried out in the neighbourhood community, sensitising students to social issues, for their holistic development, and impact thereof during the last five years.