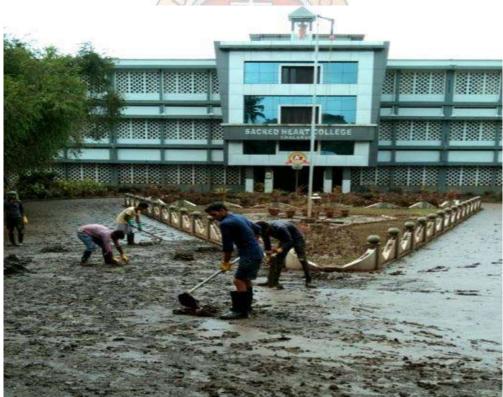

# SACRED HEART COLLEGE, CHALAKUDY

(AFFILIATED TO UNIVERSITY OF CALICUT)
THRISSUR, KERALA - 680307

# NAAC SSR 2016-21

# CRITERIA - VI

6.2.1- The institutional Strategic/ perspective plan is effectively deployed



Submitted to

**National Assessment and Accreditation Council** 

#### **6.2.1** The Effective Deployment of the institutional Strategic/ perspective plan:

1) Strategic Plan : <u>View</u>

2) Perspective Plan : <u>View</u>

#### Phase 1:

3) Flood Tales:

College:

















**Ground Floor: Main Entrance** 







# Library:









#### Auditorium:









### **Guest Room:**



#### **Conference Room:**



## **Reception:**



## Franciscan Green Canopy



### 4) Phase II:

#### **Luminous Hall:**