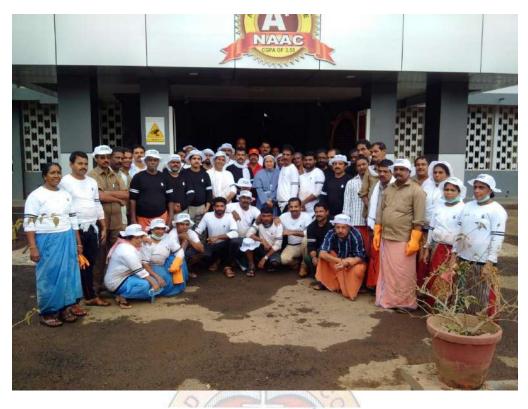

# SACRED HEART COLLEGE, CHALAKUDY

(AFFILIATED TO UNIVERSITY OF CALICUT)
THRISSUR, KERALA - 680307

# NAAC SSR 2016-21

# CRITERIA - VI

6.2.1- The institutional Strategic/ perspective plan is effectively deployed



Submitted to

**National Assessment and Accreditation Council** 

#### **6.2.1** The Effective Deployment of the institutional Strategic/ perspective plan:

1) Strategic Plan : <u>View</u>

2) Perspective Plan : <u>View</u>

#### Phase 1:

3) Flood Tales:

College:

















**Ground Floor: Main Entrance** 







# Library:









#### Auditorium:









### **Guest Room:**



#### **Conference Room:**



## **Reception:**



## Franciscan Green Canopy



### 4) Phase II:

#### **Luminous Hall:**