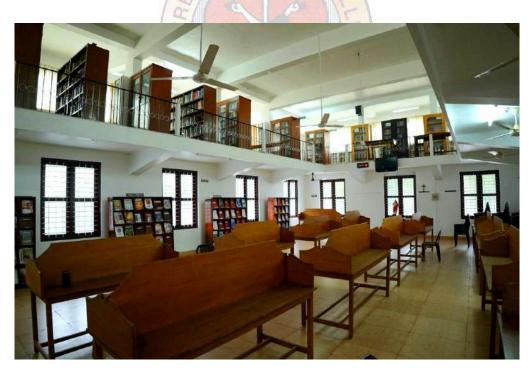

# SACRED HEART COLLEGE, CHALAKUDY

(AFFILIATED TO UNIVERSITY OF CALICUT)
THRISSUR, KERALA - 680307

# NAAC SSR 2016-21

# CRITERIA - VI

6.2.1- The institutional Strategic/ perspective plan is effectively deployed



Submitted to

**National Assessment and Accreditation Council** 

#### **6.2.1** The Effective Deployment of the institutional Strategic/ perspective plan:

1) Strategic Plan : <u>View</u>

2) Perspective Plan : <u>View</u>

#### Phase 1:

3) Flood Tales:

College:

















**Ground Floor: Main Entrance** 







# Library:









#### Auditorium:









### **Guest Room:**



#### **Conference Room:**



## **Reception:**



## Franciscan Green Canopy



### 4) Phase II:

#### **Luminous Hall:**