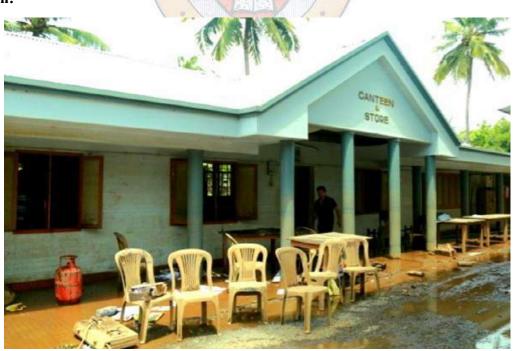

# SACRED HEART COLLEGE, CHALAKUDY

(AFFILIATED TO UNIVERSITY OF CALICUT)
THRISSUR, KERALA - 680307

# NAAC SSR 2016-21

# CRITERIA - VI

6.2.1- The institutional Strategic/ perspective plan is effectively deployed



Submitted to

**National Assessment and Accreditation Council** 

#### **6.2.1** The Effective Deployment of the institutional Strategic/ perspective plan:

1) Strategic Plan : <u>View</u>

2) Perspective Plan : <u>View</u>

#### Phase 1:

3) Flood Tales:

College:

















**Ground Floor: Main Entrance** 







# Library:









#### Auditorium:









### **Guest Room:**



#### **Conference Room:**



## **Reception:**



## Franciscan Green Canopy



### 4) Phase II:

#### **Luminous Hall:**