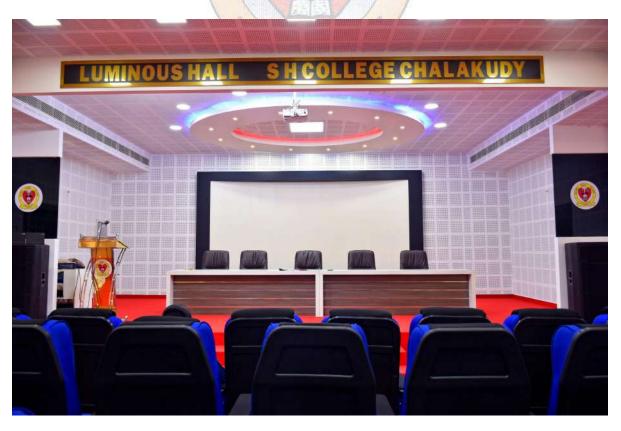

# SACRED HEART COLLEGE, CHALAKUDY

(AFFILIATED TO UNIVERSITY OF CALICUT)
THRISSUR, KERALA - 680307

# NAAC SSR 2016-21

# CRITERIA - VI

6.2.1- The institutional Strategic/ perspective plan is effectively deployed



Submitted to

**National Assessment and Accreditation Council** 

#### **6.2.1** The Effective Deployment of the institutional Strategic/ perspective plan:

1) Strategic Plan : <u>View</u>

2) Perspective Plan : <u>View</u>

#### Phase 1:

3) Flood Tales:

College:

















**Ground Floor: Main Entrance** 







# Library:









#### Auditorium:









### **Guest Room:**



#### **Conference Room:**



## **Reception:**



## Franciscan Green Canopy



### 4) Phase II:

#### **Luminous Hall:**