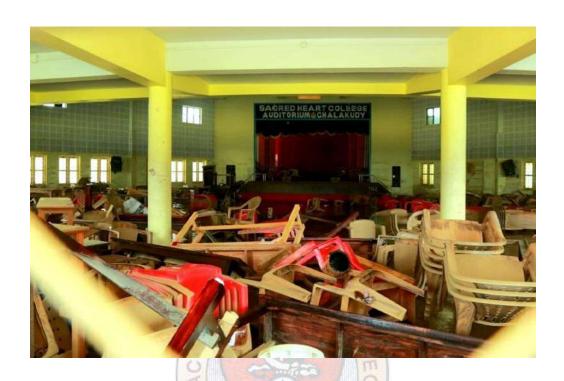

# SACRED HEART COLLEGE, CHALAKUDY

(AFFILIATED TO UNIVERSITY OF CALICUT)
THRISSUR, KERALA - 680307

# NAAC SSR 2016-21

# CRITERIA - VI

6.2.1- The institutional Strategic/ perspective plan is effectively deployed



Submitted to

**National Assessment and Accreditation Council** 

#### **6.2.1** The Effective Deployment of the institutional Strategic/ perspective plan:

1) Strategic Plan : <u>View</u>

2) Perspective Plan : <u>View</u>

#### Phase 1:

3) Flood Tales:

College:

















**Ground Floor: Main Entrance** 







# Library:









#### Auditorium:









### **Guest Room:**



#### **Conference Room:**



## **Reception:**



## Franciscan Green Canopy



### 4) Phase II:

#### **Luminous Hall:**