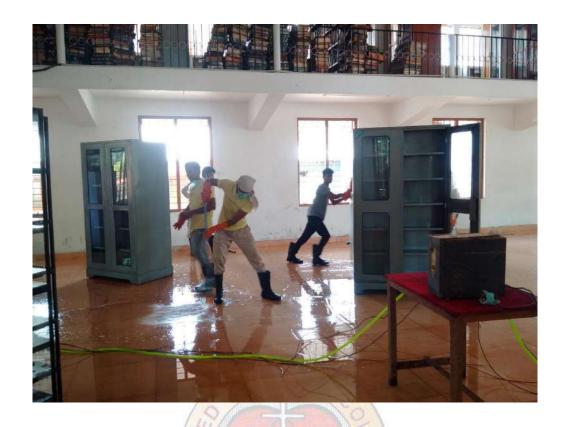

# SACRED HEART COLLEGE, CHALAKUDY

(AFFILIATED TO UNIVERSITY OF CALICUT)
THRISSUR, KERALA - 680307

# NAAC SSR 2016-21

# CRITERIA - VI

6.2.1- The institutional Strategic/ perspective plan is effectively deployed



Submitted to

**National Assessment and Accreditation Council** 

#### **6.2.1** The Effective Deployment of the institutional Strategic/ perspective plan:

1) Strategic Plan : <u>View</u>

2) Perspective Plan : <u>View</u>

#### Phase 1:

3) Flood Tales:

College:

















**Ground Floor: Main Entrance** 







# Library:









#### Auditorium:









### **Guest Room:**



#### **Conference Room:**



## **Reception:**



## Franciscan Green Canopy



### 4) Phase II:

#### **Luminous Hall:**