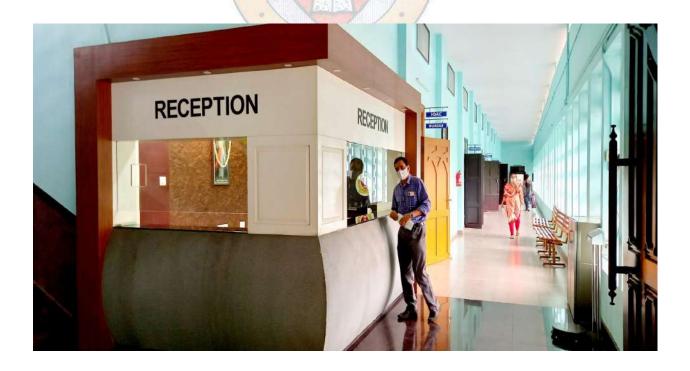

# SACRED HEART COLLEGE, CHALAKUDY

(AFFILIATED TO UNIVERSITY OF CALICUT)
THRISSUR, KERALA - 680307

# NAAC SSR 2016-21

# CRITERIA - VI

6.2.1- The institutional Strategic/ perspective plan is effectively deployed



Submitted to

**National Assessment and Accreditation Council** 

#### **6.2.1** The Effective Deployment of the institutional Strategic/ perspective plan:

1) Strategic Plan : <u>View</u>

2) Perspective Plan : <u>View</u>

#### Phase 1:

3) Flood Tales:

College:

















**Ground Floor: Main Entrance** 







# Library:









#### Auditorium:









### **Guest Room:**



#### **Conference Room:**



## **Reception:**



## Franciscan Green Canopy



### 4) Phase II:

#### **Luminous Hall:**