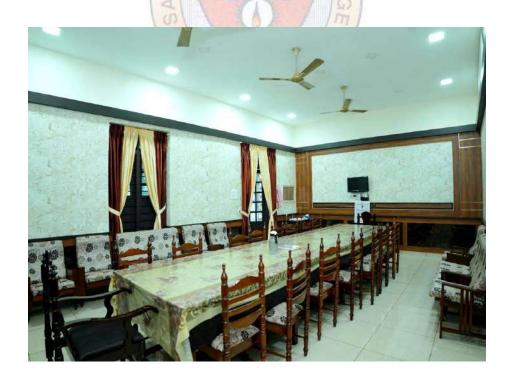

# SACRED HEART COLLEGE, CHALAKUDY

(AFFILIATED TO UNIVERSITY OF CALICUT)
THRISSUR, KERALA - 680307

# NAAC SSR 2016-21

# CRITERIA - VI

6.2.1- The institutional Strategic/ perspective plan is effectively deployed



Submitted to

**National Assessment and Accreditation Council** 

#### **6.2.1** The Effective Deployment of the institutional Strategic/ perspective plan:

1) Strategic Plan : <u>View</u>

2) Perspective Plan : <u>View</u>

#### Phase 1:

3) Flood Tales:

College:

















**Ground Floor: Main Entrance** 







# Library:









#### Auditorium:









### **Guest Room:**



#### **Conference Room:**



## **Reception:**



## Franciscan Green Canopy



### 4) Phase II:

#### **Luminous Hall:**