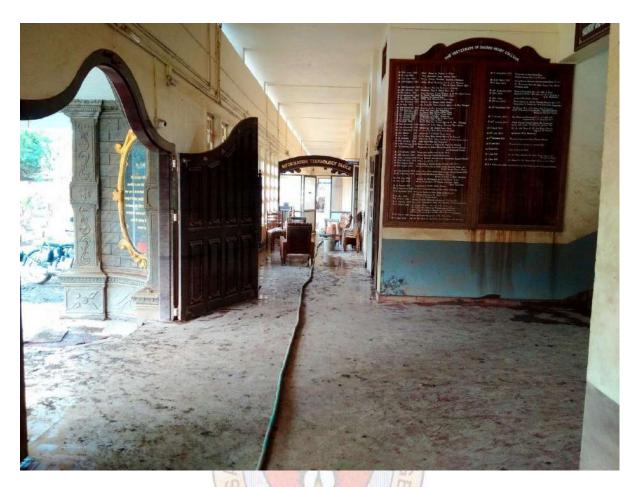

# SACRED HEART COLLEGE, CHALAKUDY

(AFFILIATED TO UNIVERSITY OF CALICUT)
THRISSUR, KERALA - 680307

# NAAC SSR 2016-21

# CRITERIA - VI

6.2.1- The institutional Strategic/ perspective plan is effectively deployed



Submitted to

**National Assessment and Accreditation Council** 

#### **6.2.1** The Effective Deployment of the institutional Strategic/ perspective plan:

1) Strategic Plan : <u>View</u>

2) Perspective Plan : <u>View</u>

#### Phase 1:

3) Flood Tales:

College:

















**Ground Floor: Main Entrance** 







# Library:









#### Auditorium:









### **Guest Room:**



#### **Conference Room:**



## **Reception:**



## Franciscan Green Canopy



### 4) Phase II:

#### **Luminous Hall:**