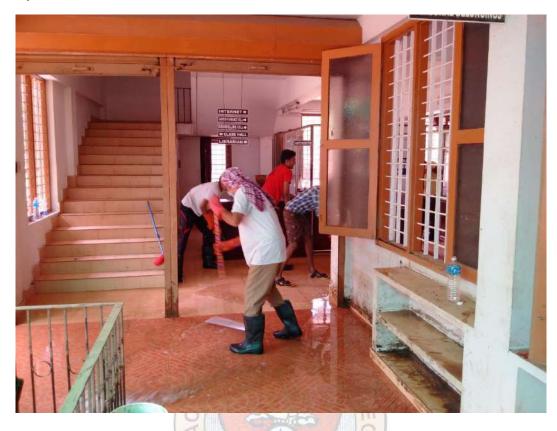

# SACRED HEART COLLEGE, CHALAKUDY

(AFFILIATED TO UNIVERSITY OF CALICUT)
THRISSUR, KERALA - 680307

# NAAC SSR 2016-21

# CRITERIA - VI

6.2.1- The institutional Strategic/ perspective plan is effectively deployed



Submitted to

**National Assessment and Accreditation Council** 

#### **6.2.1** The Effective Deployment of the institutional Strategic/ perspective plan:

1) Strategic Plan : <u>View</u>

2) Perspective Plan : <u>View</u>

#### Phase 1:

3) Flood Tales:

College:

















**Ground Floor: Main Entrance** 







# Library:









#### Auditorium:









### **Guest Room:**



#### **Conference Room:**



## **Reception:**



## Franciscan Green Canopy



### 4) Phase II:

#### **Luminous Hall:**