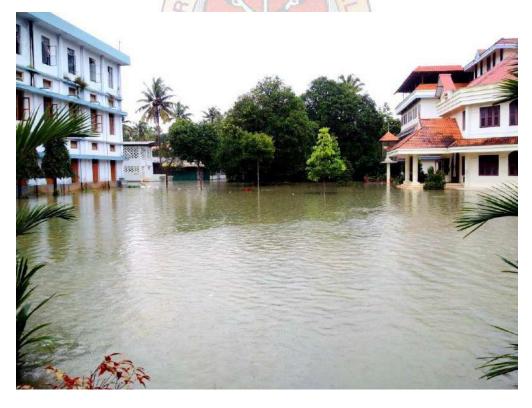

# SACRED HEART COLLEGE, CHALAKUDY

(AFFILIATED TO UNIVERSITY OF CALICUT)
THRISSUR, KERALA - 680307

# NAAC SSR 2016-21

# CRITERIA - VI

6.2.1- The institutional Strategic/ perspective plan is effectively deployed



Submitted to

**National Assessment and Accreditation Council** 

#### **6.2.1** The Effective Deployment of the institutional Strategic/ perspective plan:

1) Strategic Plan : <u>View</u>

2) Perspective Plan : <u>View</u>

#### Phase 1:

3) Flood Tales:

College:

















**Ground Floor: Main Entrance** 







# Library:









#### Auditorium:









### **Guest Room:**



#### **Conference Room:**



## **Reception:**



## Franciscan Green Canopy



### 4) Phase II:

#### **Luminous Hall:**