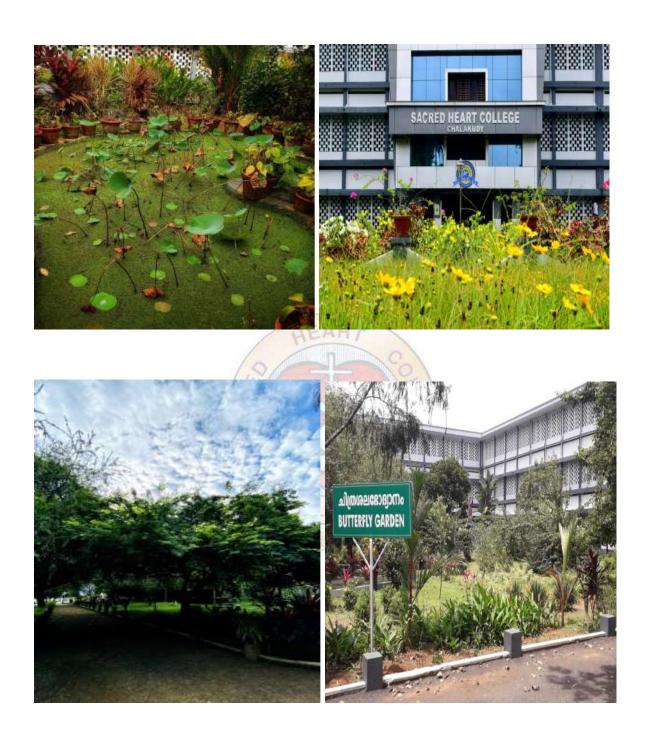

# SACRED HEART COLLEGE, CHALAKUDY

(AFFILIATED TO UNIVERSITY OF CALICUT)
THRISSUR, KERALA - 680307

# NAAC SSR 2016-21

# CRITERIA - VI

6.2.1- The institutional Strategic/ perspective plan is effectively deployed



Submitted to

**National Assessment and Accreditation Council** 

#### **6.2.1** The Effective Deployment of the institutional Strategic/ perspective plan:

1) Strategic Plan : <u>View</u>

2) Perspective Plan : <u>View</u>

#### Phase 1:

3) Flood Tales:

College:

















**Ground Floor: Main Entrance** 







# Library:









#### Auditorium:









### **Guest Room:**



#### **Conference Room:**



## **Reception:**



## Franciscan Green Canopy



### 4) Phase II:

#### **Luminous Hall:**