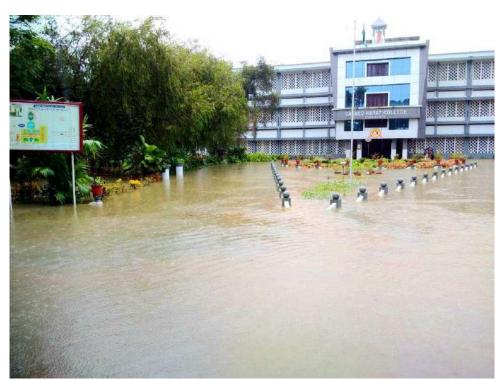

# SACRED HEART COLLEGE, CHALAKUDY

(AFFILIATED TO UNIVERSITY OF CALICUT)
THRISSUR, KERALA - 680307

# NAAC SSR 2016-21

# CRITERIA - VI

6.2.1- The institutional Strategic/ perspective plan is effectively deployed



Submitted to

**National Assessment and Accreditation Council** 

#### **6.2.1** The Effective Deployment of the institutional Strategic/ perspective plan:

1) Strategic Plan : <u>View</u>

2) Perspective Plan : <u>View</u>

#### Phase 1:

3) Flood Tales:

College:

















**Ground Floor: Main Entrance** 







# Library:









#### Auditorium:









### **Guest Room:**



#### **Conference Room:**



## **Reception:**



## Franciscan Green Canopy



### 4) Phase II:

#### **Luminous Hall:**