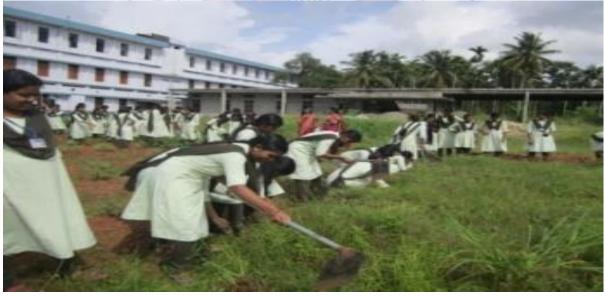

### Report of the article:

The NSS volunteers of Sacred Heart College engaged themselves in clearing the land for agriculture to promote the motto "Back to agriculture". This was essentially created to increase agricultural activity and farming in the college compound. All the NSS volunteers had taken part to clear the bushes and unwanted plants. Tapioca, sweet potato, maize, pea, Chinese potato etc were planted in the place allotted for agriculture activity to increase the agricultural productivity. The students who were engaged in the activity have turned skilled in agricultural activities and farming.

# STUDENTS CLEANING THE BUSHY AREAS AND CLEARING THE LAND FOR FARMING.