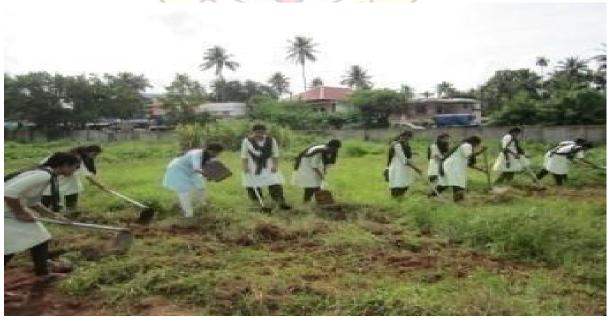

### Report of the article:

The NSS volunteers of Sacred Heart College engaged themselves in clearing the land for agriculture to promote the motto "Back to agriculture". This was essentially created to increase agricultural activity and farming in the college compound. All the NSS volunteers had taken part to clear the bushes and unwanted plants. Tapioca, sweet potato, maize, pea, Chinese potato etc were planted in the place allotted for agriculture activity to increase the agricultural productivity. The students who were engaged in the activity have turned skilled in agricultural activities and farming.

# STUDENTS CLEANING THE BUSHY AREAS AND CLEARING THE LAND FOR FARMING.