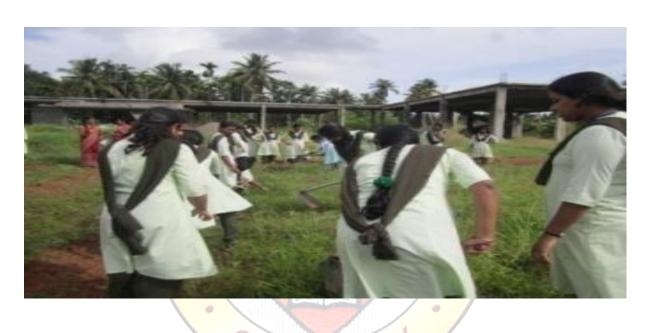

### Report of the article:

The NSS volunteers of Sacred Heart College engaged themselves in clearing the land for agriculture to promote the motto "Back to agriculture". This was essentially created to increase agricultural activity and farming in the college compound. All the NSS volunteers had taken part to clear the bushes and unwanted plants. Tapioca, sweet potato, maize, pea, Chinese potato etc were planted in the place allotted for agriculture activity to increase the agricultural productivity. The students who were engaged in the activity have turned skilled in agricultural activities and farming.

# STUDENTS CLEANING THE BUSHY AREAS AND CLEARING THE LAND FOR FARMING.