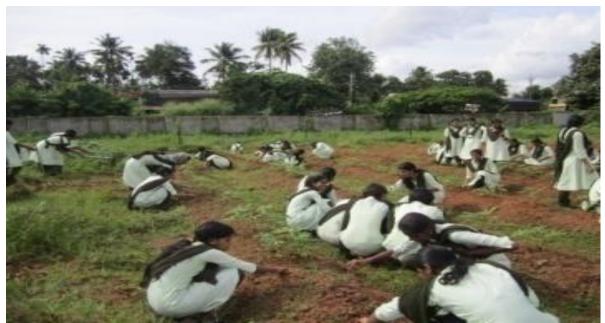

### Report of the article:

The NSS volunteers of Sacred Heart College engaged themselves in clearing the land for agriculture to promote the motto "Back to agriculture". This was essentially created to increase agricultural activity and farming in the college compound. All the NSS volunteers had taken part to clear the bushes and unwanted plants. Tapioca, sweet potato, maize, pea, Chinese potato etc were planted in the place allotted for agriculture activity to increase the agricultural productivity. The students who were engaged in the activity have turned skilled in agricultural activities and farming.

# STUDENTS CLEANING THE BUSHY AREAS AND CLEARING THE LAND FOR FARMING.