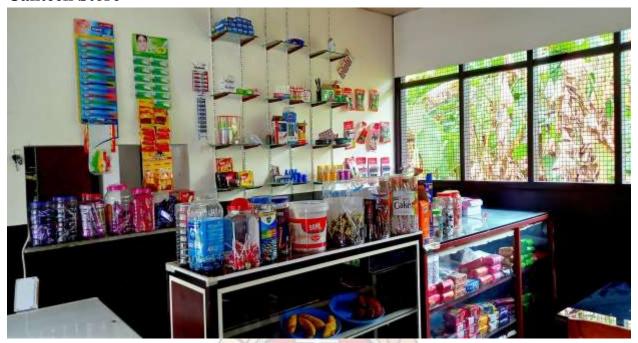

# SACRED HEART COLLEGE, CHALAKUDY

(AFFILIATED TO UNIVERSITY OF CALICUT)
THRISSUR, KERALA - 680307

# NAAC SSR 2016-21

## CRITERIA - IV

4.1.1-The Institution has adequate infrastructure and physical facilities for teaching- learning. viz., classrooms, laboratories, computing equipment etc.

#### **Academic/ Student Support Infrastructure**



Submitted to

**National Assessment and Accreditation Council** 

#### Auditorium





## Open Gym



#### **Guest Room**



## **IQAC Office**



## **Counseling room**



#### **Student Amenity Centre**



#### Canteen



#### **Canteen Store**



#### **NSS Office**



#### **Examination Cell**













#### **PG Hostel**













#### Staffroom



#### Laboratories: Physics Lab







### **Botany Lab**



#### **Zoology Museum**



## Chemistry Lab





#### **Computer Lab**





#### **Audio Visual Room**



Language Lab





**Sports Track** 



#### **Tennis Court**