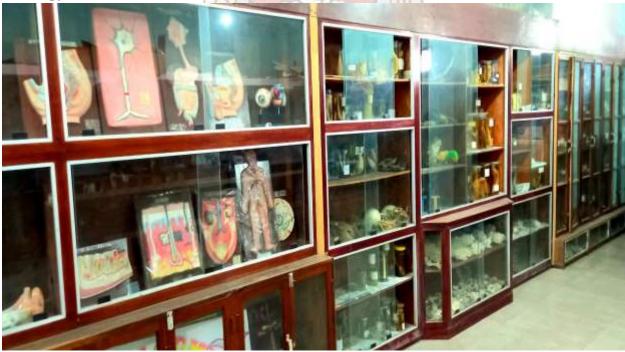

# SACRED HEART COLLEGE, CHALAKUDY

(AFFILIATED TO UNIVERSITY OF CALICUT)
THRISSUR, KERALA - 680307

# NAAC SSR 2016-21

## CRITERIA - IV

4.1.1-The Institution has adequate infrastructure and physical facilities for teaching- learning. viz., classrooms, laboratories, computing equipment etc.

#### **Academic/ Student Support Infrastructure**



Submitted to

**National Assessment and Accreditation Council** 

#### Auditorium





## Open Gym



#### **Guest Room**



## **IQAC Office**



## **Counseling room**



#### **Student Amenity Centre**



#### Canteen



#### **Canteen Store**



#### **NSS Office**



#### **Examination Cell**













#### **PG Hostel**













#### Staffroom



#### Laboratories: Physics Lab







### **Botany Lab**



#### **Zoology Museum**



## Chemistry Lab





#### **Computer Lab**





#### **Audio Visual Room**



Language Lab





**Sports Track** 



#### **Tennis Court**