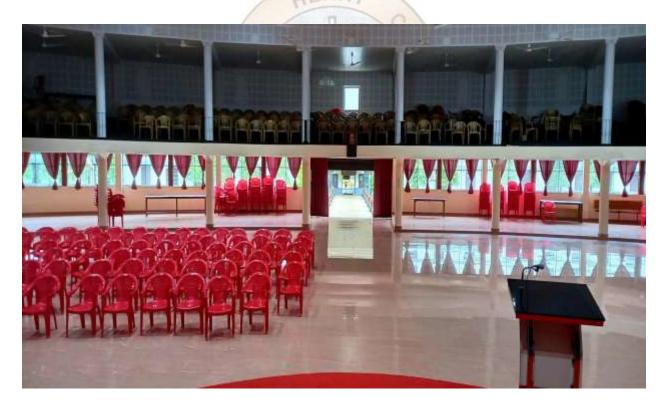

# SACRED HEART COLLEGE, CHALAKUDY

(AFFILIATED TO UNIVERSITY OF CALICUT)
THRISSUR, KERALA - 680307

# NAAC SSR 2016-21

## CRITERIA - IV

4.1.1-The Institution has adequate infrastructure and physical facilities for teaching- learning. viz., classrooms, laboratories, computing equipment etc.

#### **Academic/ Student Support Infrastructure**



Submitted to

**National Assessment and Accreditation Council** 

#### Auditorium





## Open Gym



#### **Guest Room**



## **IQAC Office**



## **Counseling room**



#### **Student Amenity Centre**



#### Canteen



#### **Canteen Store**



#### **NSS Office**



#### **Examination Cell**













#### **PG Hostel**













#### Staffroom



#### Laboratories: Physics Lab







### **Botany Lab**



#### **Zoology Museum**



## Chemistry Lab





#### **Computer Lab**





#### **Audio Visual Room**



Language Lab





**Sports Track** 



#### **Tennis Court**