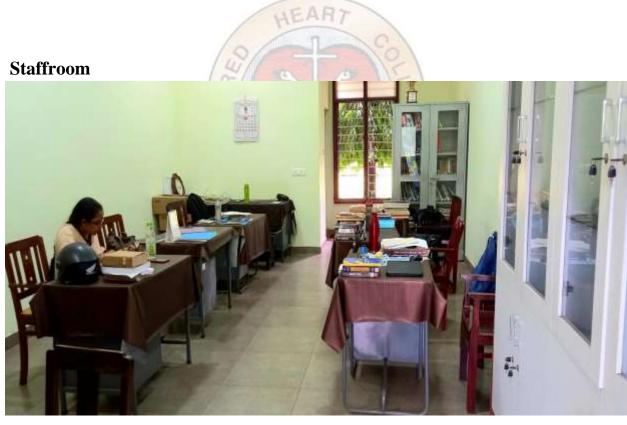

# SACRED HEART COLLEGE, CHALAKUDY

(AFFILIATED TO UNIVERSITY OF CALICUT)
THRISSUR, KERALA - 680307

# NAAC SSR 2016-21

## CRITERIA - IV

4.1.1-The Institution has adequate infrastructure and physical facilities for teaching- learning. viz., classrooms, laboratories, computing equipment etc.

#### **Academic/ Student Support Infrastructure**



Submitted to

**National Assessment and Accreditation Council** 

#### Auditorium





## Open Gym



#### **Guest Room**



## **IQAC Office**



## **Counseling room**



#### **Student Amenity Centre**



#### Canteen



#### **Canteen Store**



#### **NSS Office**



#### **Examination Cell**













#### **PG Hostel**













#### Staffroom



#### Laboratories: Physics Lab







### **Botany Lab**



#### **Zoology Museum**



## Chemistry Lab





#### **Computer Lab**





#### **Audio Visual Room**



Language Lab





**Sports Track** 



#### **Tennis Court**