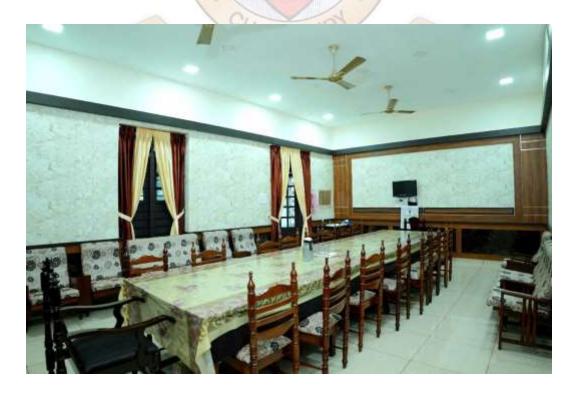

# SACRED HEART COLLEGE, CHALAKUDY

(AFFILIATED TO UNIVERSITY OF CALICUT)
THRISSUR, KERALA - 680307

# NAAC SSR 2016-21

## CRITERIA - IV

4.1.1-The Institution has adequate infrastructure and physical facilities for teaching- learning. viz., classrooms, laboratories, computing equipment etc.

#### **Academic/ Student Support Infrastructure**



Submitted to

**National Assessment and Accreditation Council** 

#### Auditorium





## Open Gym



#### **Guest Room**



## **IQAC Office**



## **Counseling room**



#### **Student Amenity Centre**



#### Canteen



#### **Canteen Store**



#### **NSS Office**



#### **Examination Cell**













#### **PG Hostel**













#### Staffroom



#### Laboratories: Physics Lab







### **Botany Lab**



#### **Zoology Museum**



## Chemistry Lab





#### **Computer Lab**





#### **Audio Visual Room**



Language Lab





**Sports Track** 



#### **Tennis Court**