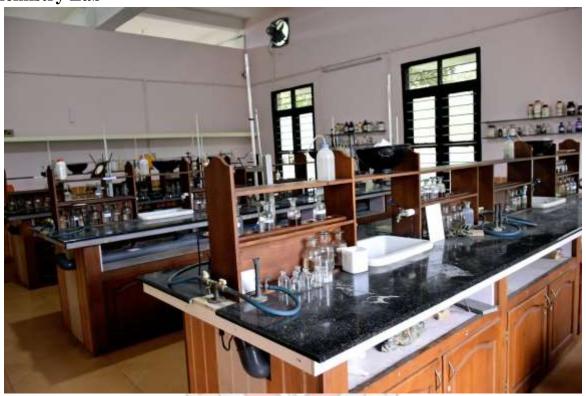

COLLEGE, CHALAKUDY

(AFFILIATED TO UNIVERSITY OF CALICUT)
THRISSUR, KERALA - 680307

# NAAC SSR 2016-21

## CRITERIA - IV

4.1.1-The Institution has adequate infrastructure and physical facilities for teaching- learning. viz., classrooms, laboratories, computing equipment etc.

#### **Academic/ Student Support Infrastructure**



Submitted to

**National Assessment and Accreditation Council** 

#### Auditorium





## Open Gym



#### **Guest Room**



## **IQAC Office**



## **Counseling room**



#### **Student Amenity Centre**



#### Canteen



#### **Canteen Store**



#### **NSS Office**



#### **Examination Cell**













#### **PG Hostel**













#### Staffroom



#### Laboratories: Physics Lab







### **Botany Lab**



#### **Zoology Museum**



## Chemistry Lab





#### **Computer Lab**





#### **Audio Visual Room**



Language Lab





**Sports Track** 



#### **Tennis Court**