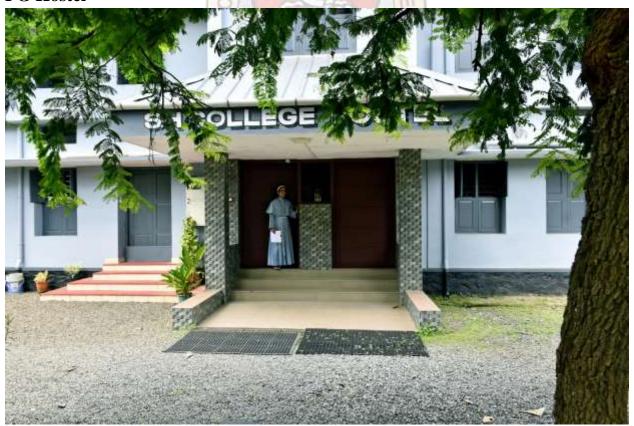

# SACRED HEART COLLEGE, CHALAKUDY

(AFFILIATED TO UNIVERSITY OF CALICUT)
THRISSUR, KERALA - 680307

# NAAC SSR 2016-21

## CRITERIA - IV

4.1.1-The Institution has adequate infrastructure and physical facilities for teaching- learning. viz., classrooms, laboratories, computing equipment etc.

#### **Academic/ Student Support Infrastructure**



Submitted to

**National Assessment and Accreditation Council** 

#### Auditorium





## Open Gym



#### **Guest Room**



## **IQAC Office**



## **Counseling room**



#### **Student Amenity Centre**



#### Canteen



#### **Canteen Store**



#### **NSS Office**



#### **Examination Cell**













#### **PG Hostel**













#### Staffroom



#### Laboratories: Physics Lab







### **Botany Lab**



#### **Zoology Museum**



## Chemistry Lab





#### **Computer Lab**





#### **Audio Visual Room**



Language Lab





**Sports Track** 



#### **Tennis Court**