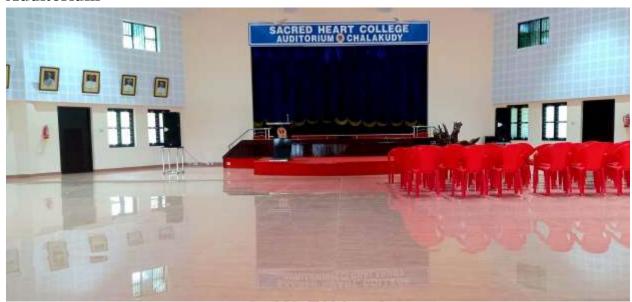

# SACRED HEART COLLEGE, CHALAKUDY

(AFFILIATED TO UNIVERSITY OF CALICUT)
THRISSUR, KERALA - 680307

# NAAC SSR 2016-21

## CRITERIA - IV

4.1.1-The Institution has adequate infrastructure and physical facilities for teaching- learning. viz., classrooms, laboratories, computing equipment etc.

#### **Academic/ Student Support Infrastructure**



Submitted to

**National Assessment and Accreditation Council** 

#### Auditorium





## Open Gym



#### **Guest Room**



## **IQAC Office**



## **Counseling room**



#### **Student Amenity Centre**



#### Canteen



#### **Canteen Store**



#### **NSS Office**



#### **Examination Cell**













#### **PG Hostel**













#### Staffroom



#### Laboratories: Physics Lab







### **Botany Lab**



#### **Zoology Museum**



## Chemistry Lab





#### **Computer Lab**





#### **Audio Visual Room**



Language Lab





**Sports Track** 



#### **Tennis Court**