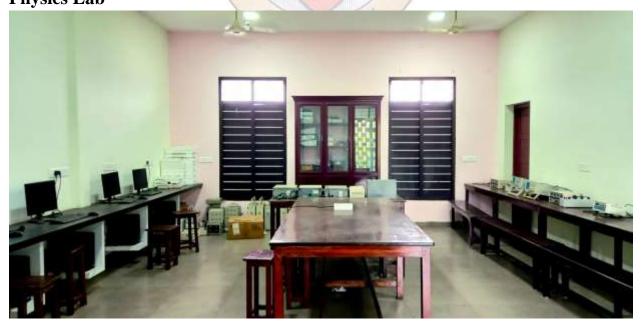

# SACRED HEART COLLEGE, CHALAKUDY

(AFFILIATED TO UNIVERSITY OF CALICUT)
THRISSUR, KERALA - 680307

# NAAC SSR 2016-21

## CRITERIA - IV

4.1.1-The Institution has adequate infrastructure and physical facilities for teaching- learning. viz., classrooms, laboratories, computing equipment etc.

#### **Academic/ Student Support Infrastructure**



Submitted to

**National Assessment and Accreditation Council** 

#### Auditorium





## Open Gym



#### **Guest Room**



## **IQAC Office**



## **Counseling room**



#### **Student Amenity Centre**



#### Canteen



#### **Canteen Store**



#### **NSS Office**



#### **Examination Cell**













#### **PG Hostel**













#### Staffroom



#### Laboratories: Physics Lab







### **Botany Lab**



#### **Zoology Museum**



## Chemistry Lab





#### **Computer Lab**





#### **Audio Visual Room**



Language Lab





**Sports Track** 



#### **Tennis Court**