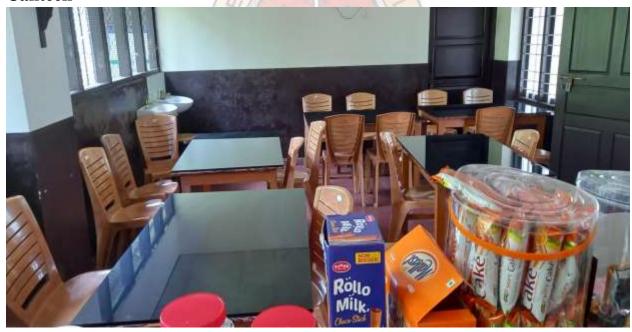

# SACRED HEART COLLEGE, CHALAKUDY

(AFFILIATED TO UNIVERSITY OF CALICUT)
THRISSUR, KERALA - 680307

# NAAC SSR 2016-21

## CRITERIA - IV

4.1.1-The Institution has adequate infrastructure and physical facilities for teaching- learning. viz., classrooms, laboratories, computing equipment etc.

#### **Academic/ Student Support Infrastructure**



Submitted to

**National Assessment and Accreditation Council** 

#### Auditorium





## Open Gym



#### **Guest Room**



## **IQAC Office**



## **Counseling room**



#### **Student Amenity Centre**



#### Canteen



#### **Canteen Store**



#### **NSS Office**



#### **Examination Cell**













#### **PG Hostel**













#### Staffroom



#### Laboratories: Physics Lab







### **Botany Lab**



#### **Zoology Museum**



## Chemistry Lab





#### **Computer Lab**





#### **Audio Visual Room**



Language Lab





**Sports Track** 



#### **Tennis Court**