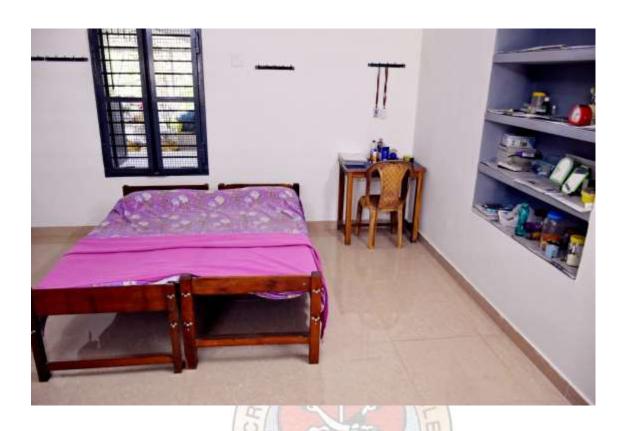

# SACRED HEART COLLEGE, CHALAKUDY

(AFFILIATED TO UNIVERSITY OF CALICUT)
THRISSUR, KERALA - 680307

# NAAC SSR 2016-21

## CRITERIA - IV

4.1.1-The Institution has adequate infrastructure and physical facilities for teaching- learning. viz., classrooms, laboratories, computing equipment etc.

#### **Academic/ Student Support Infrastructure**



Submitted to

**National Assessment and Accreditation Council** 

#### Auditorium





## Open Gym



#### **Guest Room**



## **IQAC Office**



## **Counseling room**



#### **Student Amenity Centre**



#### Canteen



#### **Canteen Store**



#### **NSS Office**



#### **Examination Cell**













#### **PG Hostel**













#### Staffroom



#### Laboratories: Physics Lab







### **Botany Lab**



#### **Zoology Museum**



## Chemistry Lab





#### **Computer Lab**





#### **Audio Visual Room**



Language Lab





**Sports Track** 



#### **Tennis Court**