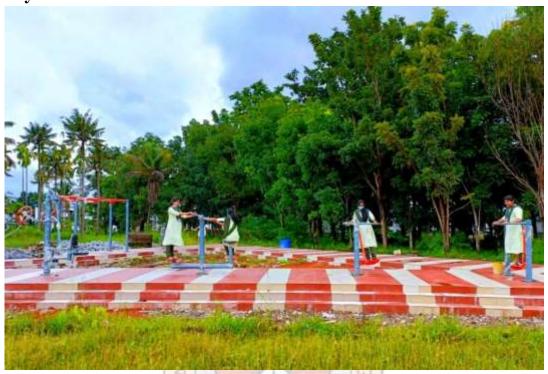

# SACRED HEART COLLEGE, CHALAKUDY

(AFFILIATED TO UNIVERSITY OF CALICUT)
THRISSUR, KERALA - 680307

# NAAC SSR 2016-21

## CRITERIA - IV

4.1.1-The Institution has adequate infrastructure and physical facilities for teaching- learning. viz., classrooms, laboratories, computing equipment etc.

#### **Academic/ Student Support Infrastructure**



Submitted to

**National Assessment and Accreditation Council** 

#### Auditorium





## Open Gym



#### **Guest Room**



## **IQAC Office**



## **Counseling room**



#### **Student Amenity Centre**



#### Canteen



#### **Canteen Store**



#### **NSS Office**



#### **Examination Cell**













#### **PG Hostel**













#### Staffroom



#### Laboratories: Physics Lab







### **Botany Lab**



#### **Zoology Museum**



## Chemistry Lab





#### **Computer Lab**





#### **Audio Visual Room**



Language Lab





**Sports Track** 



#### **Tennis Court**