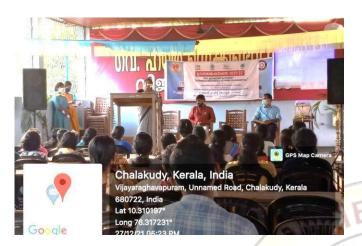

#### URJA KIRAN 2021-22 Workshop(Offline) Photo Report

(Assembly Constituency : Chalakudy)

Chalakudy Municipality Thachudaparambu ward councilor Mrs. Alice Shibu is inaugurating the workshop on 27/12/2021

EMC Resource person Mr. Prasad Pulikkal is taking class on 27/12/2021