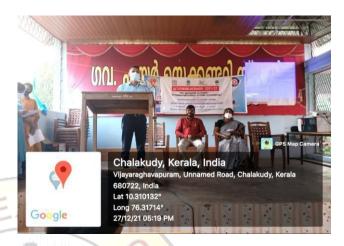

#### URJA KIRAN 2021-22 Workshop(Offline) Photo Report

(Assembly Constituency : Chalakudy)

Chalakudy Municipality Thachudaparambu ward councilor Mrs. Alice Shibu is inaugurating the workshop on 27/12/2021

EMC Resource person Mr. Prasad Pulikkal is taking class on 27/12/2021