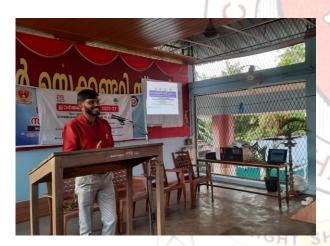

#### URJA KIRAN 2021-22 Workshop(Offline) Photo Report

(Assembly Constituency : Chalakudy)

Chalakudy Municipality Thachudaparambu ward councilor Mrs. Alice Shibu is inaugurating the workshop on 27/12/2021

EMC Resource person Mr. Prasad Pulikkal is taking class on 27/12/2021