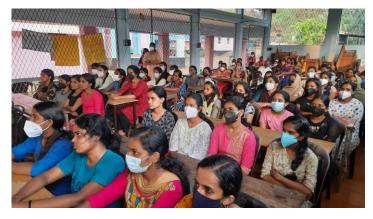

#### URJA KIRAN 2021-22 Webinar/ Workshop Report

(Assembly Constituency: Chalakudy)

| 1  | Sanction Letter No.                                                                                                         | T  | EMC/283/2021-ETC(ESS) dated 17-09-2021                                                                                                                                                                                                                                                  |
|----|-----------------------------------------------------------------------------------------------------------------------------|----|-----------------------------------------------------------------------------------------------------------------------------------------------------------------------------------------------------------------------------------------------------------------------------------------|
| 2  | Name of Conducting Agency                                                                                                   | 1: | Sacred Heart College, Chalakudy                                                                                                                                                                                                                                                         |
| 3  | Date of Program                                                                                                             |    | 27-12-2021 5.00 PM                                                                                                                                                                                                                                                                      |
| 4  | Place of Activity (Venue, Name of Local body & Assembly Constituency)                                                       |    | Venue: Seminar Hall, Govt. HS V R Puram, Chalakudy Local body: Chalakudy Muncipality, Assembly Constituency : Chalakudy                                                                                                                                                                 |
| 5  | Time and Duration of Program                                                                                                |    | 5.00pm - 6.30pm                                                                                                                                                                                                                                                                         |
| 6  | Whether conducted Online or Offline                                                                                         |    | Offline                                                                                                                                                                                                                                                                                 |
| 7  | If conducted online specify web platform used                                                                               | 1  | NA                                                                                                                                                                                                                                                                                      |
| 8  | Name/(s) of Chief guest and other persons participated (Attach copy of program sheet)                                       | :  | Mrs. Alice Shibu (Ward Councilor, Chalakudy Municipality)<br>Mr. Prasad Pulikkal , Dr. Nijo Varghese, Dr. Laina A L                                                                                                                                                                     |
| 9  | Name of Resource person Handled training                                                                                    | :  | Mr. Prasad Pulikkal                                                                                                                                                                                                                                                                     |
| 10 | Specify whether the Resource person attended the refresher training of EMC                                                  | :  | Yes                                                                                                                                                                                                                                                                                     |
| 11 | Details of resource materials distributed                                                                                   | :  | Leaflets, Presentation and Short videos given from the EMC                                                                                                                                                                                                                              |
| 12 | Communication methods used (Specify use of Audio-visual aids)                                                               |    | Audio system and LCD projector                                                                                                                                                                                                                                                          |
| 13 | Total Number of Participants (Attach list of participants as per guideline)                                                 | :  | 65                                                                                                                                                                                                                                                                                      |
| 14 | Category of Participants (Give numbers of general public/SHG members/Local body representatives/students etc. participated) | •  | General Public - 46<br>Local body representative – 2<br>Students & Teachers - 16                                                                                                                                                                                                        |
| 15 | Details of feedback received from participants                                                                              | :  | Participants had expressed that the workshop was beneficial to the efficient management of the energy and to reduce their electricity bills. They expressed an overall satisfaction about the workshop.                                                                                 |
| 16 | Was any problem faced during implementation of the program? If yes, what?                                                   | •  | No                                                                                                                                                                                                                                                                                      |
| 17 | Remarks/Suggestions for improving the program                                                                               |    | We are thankful to EMC for selecting us for the URJAKIRAN energy conservation campaign which is of great relevance                                                                                                                                                                      |
| 18 | List of attachments (Only scanned/soft copies required)                                                                     |    | now. We are wishing to be a part of similar invents in future  1. Utilization Certificate and Statement of Expenditure (in EMC format)  2. Program Notice/schedule  3. List of participants  4. Photographs of program ( soft copy only)  5. News paper cuttings/chnnel video clips etc |
| 19 | Report prepared by (Name & Designation)                                                                                     |    | Dr. Nijo Varghese, Asst. professor & HOD, Department of Physics, Sacred Heart College, Chalakudy                                                                                                                                                                                        |
| 20 | Report approved by (Name & Designation)                                                                                     |    | Dr. Sr. Reena Ittyachan, Principal, Sacred Heart College,<br>Chalakudy                                                                                                                                                                                                                  |