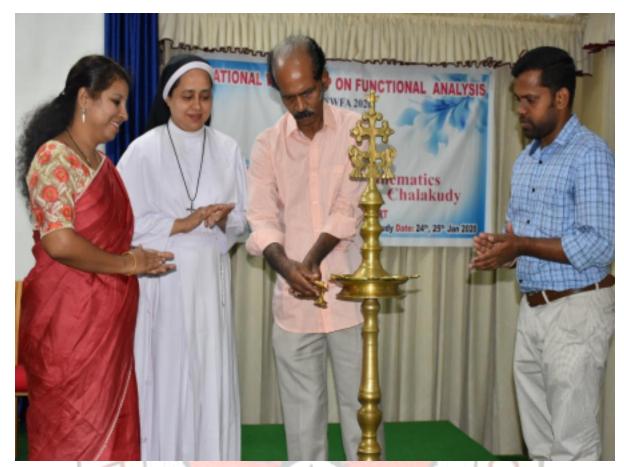

#### Dr. P. Rameshkumar

Assistant Professor Department of Mathema University of Kerala Kariavattom Campus.

Emeritus Scientist (KSCSTE) Department of Mathematics Cochin University of Science

<u>Inaugural Function of National Workshop on Functional analysis, 2020</u>