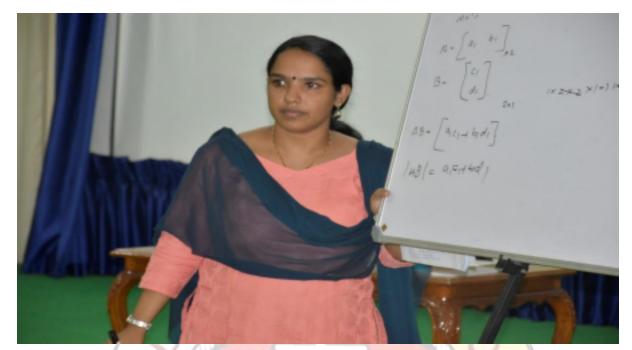

Session2: Mathematical Enrichment Program Speaker: Dr. Ramyamol P C, Assistant Professor, Govt. PolyTechnic, Vechoochira.

Session 1

Talk by Dr.Azeef Muhammed P.A on Theory of Regular Semigroups Wambooripad's Perspective'.

: Lunch Break

: Session 2 Mathematics Enrichment Program Dr. Ramyamol P.C