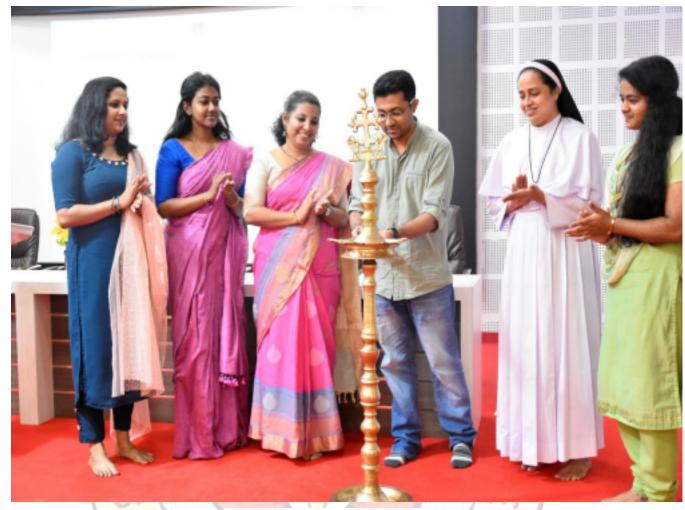

### Programe : Inaugural Session Triblute video to Dr.K.S.S. Nambooripadi : Ms. Smitha Davis Welcome speech (Head, Co-ordinator) Presidential Address Rev. Dr. Sr. Irene (Principal) Inegural Address : Dr. Azeef Muhammed P.A : Athira A.S. (Association secretary) Vote of Thanks : Ansalit Poulose (Student Co-ordinator) 1000-10.15 : Tea Break 10.15-12.15

# Inauguration Function.