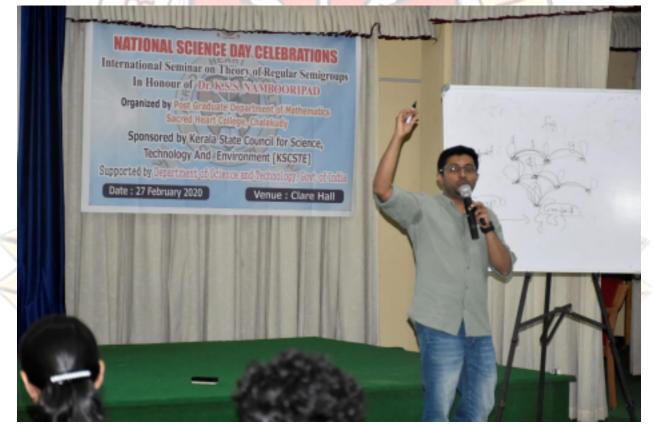

### Session 1: Theory of Regular Semigroups: 'Nambooripad's Perspective Speaker:

Speaker: Dr. Azeef Muhammed P A, Assistant Professor, Prince Mohammad Bin Fahd University, Kingdom of Saudi Arabia, Postdoctoral Fellow, Ural Federal University,Russia

Session 1

Talk by Dr.Azeef Muhammed P.A on Theory of Regular Semigroups Wambooripad's Perspective'.

: Lunch Break

: Session 2 Mathematics Enrichment Program Dr. Ramyamol P.C