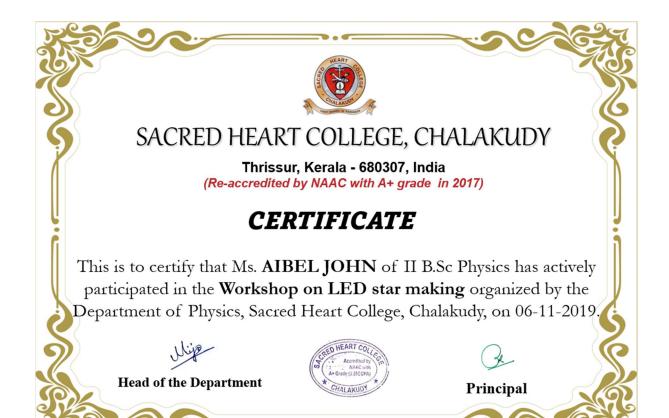

#### WORKSHOP ON LED STAR MAKING

To enhance practical skills, hands-on training on LED star-making was organised by the Dept. Physics on 06-11-2019 to 2nd and 3rd Year B.Sc. students, Sacred Heart College, Chalakudy. The students were given the training to assemble LED Stars of different patterns. The programme was held in the physics lab and, the faculty of the department and lab technician have given the instructions and guidance to the students. All the 90 stars made were sold to the students and staff of the college. The workshop enhanced the practical implementation of their knowledge and also boosted their marketing skills.

# List of Participants

List of Enrolled Students

| SI.<br>No. | Name<br>(2 <sup>nd</sup> B.Sc.<br>Students) | Sl.No. | Name<br>(3 <sup>rd</sup> B.Sc.<br>Students) |
|------------|---------------------------------------------|--------|---------------------------------------------|
| 1          | Aibel John                                  | 30     | AISWARYA S NAIR                             |
| 2          | Anisha Antony                               | 31     | ANJU V A                                    |