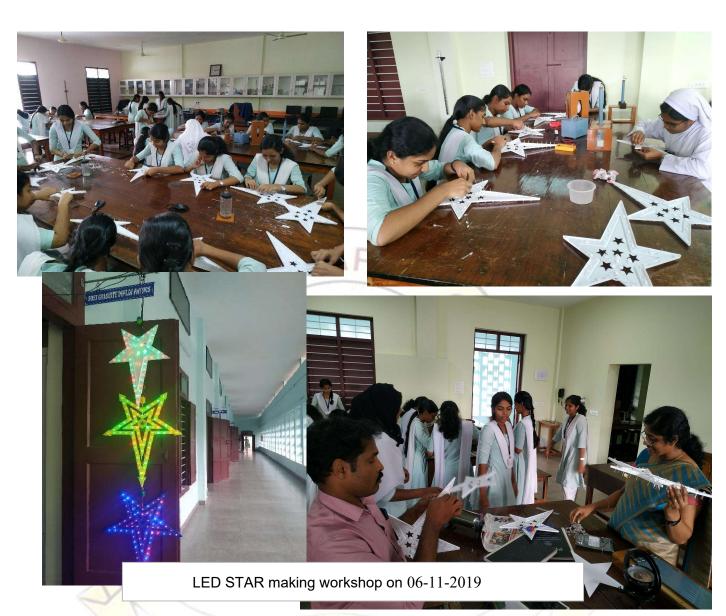

#### WORKSHOP ON LED STAR MAKING

To enhance practical skills, hands-on training on LED star-making was organised by the Dept. Physics on 06-11-2019 to 2nd and 3rd Year B.Sc. students, Sacred Heart College, Chalakudy. The students were given the training to assemble LED Stars of different patterns. The programme was held in the physics lab and, the faculty of the department and lab technician have given the instructions and guidance to the students. All the 90 stars made were sold to the students and staff of the college. The workshop enhanced the practical implementation of their knowledge and also boosted their marketing skills.

The workshop was led by Ms. Fency K.F, Assistant Professor, Department of Physics, Sacred Heart College, Chalakudy and Mr. Jaison K T, Lab Technician, Sacred Heart College, Chalakudy. The workshop was arranged for 2 sessions. For both sessions assembling parts of LED products and their components were given to the students.

### Session 1

There was an introduction to LEDs and its products. Continued by a training session to make simple circuits in breadboard and the assembling and making of LED bulbs.

## Session 2

Students were trained to make LED tube lights and LED stars in this session.

LIGHT SHINES IN DARKNESS