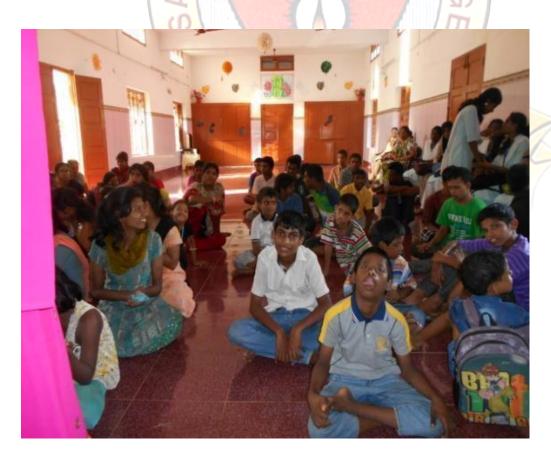

## Department of History-26/01/2017

As part of social service activities the students visited the orphanages and old age homes during all festive celebrations. This year we visited the Pratheeksha Bhavan in Irinjalakuda on 26/1/2017. Physically and mentally challenged students reside here. The visiting of this house gave an opportunity for our students to understand the problems and difficulties faced by the children of the pratheeksha Bhavan. Neenu Thomas, Class representative, coordinated the activities. 20 student volunteers visited the house. They interacted and entertained them by performing the cultural activities. Ms Meenu Jacob and Ms Smina M B, faculties of the department accompanied the students.

## Visit to Pratheksha Bhavan on 26/01/2017