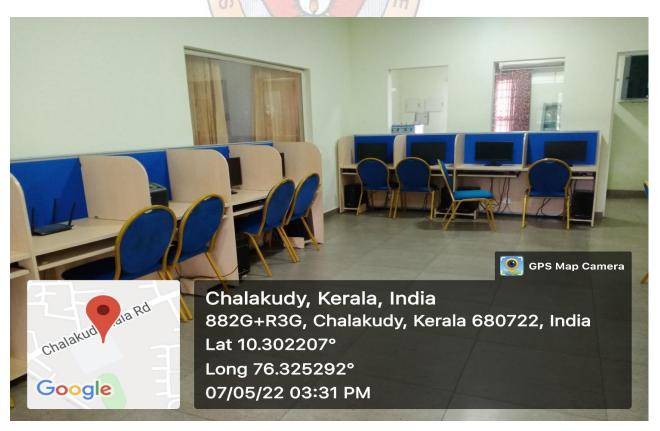

| Zoology Lab      | 3  | 3  |
|------------------|----|----|
| BSc Computer Lab | 40 | 40 |
| MSc Computer Lab | 10 | 10 |

**BSC COMPUTER SCIENCE LAB** 

MSC COMPUTER SCIENCE LAB

**CENTRE FOR EXCELLENCE (Computing Equipments)** 