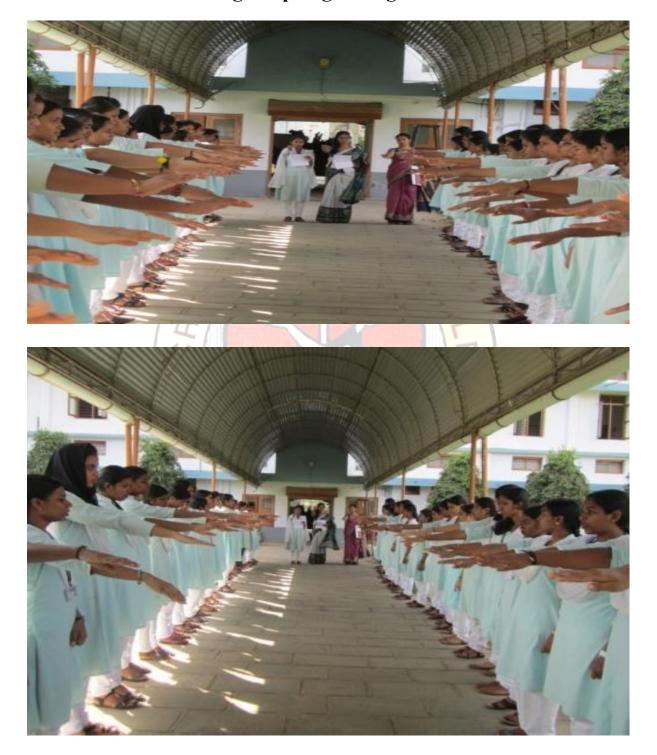

#### **Report of the activity:**

Swachh Bharat Pakhwada is a mission with an objective of bringing a fortnight of intense focus on the issues and practices of swachhata by engaging GOI Ministries/Departments in their jurisdictions. This also ensure mass participation of citizens in cleaning their premises and create awareness of cleanliness and safety. The NSS volunteers actively participated in the Swachh Bharat Pakhwada conducted on 16 August 2016 All the NSS Volunteers in our college participated in the rally through the Chalakudy town to create awareness on the topic 'Importance of Cleanliness' to the common people. They even had placards and posters written about the importance of cleanliness on it. The cleanliness drive in volunteers also organised а mass the campus.Classrooms,labs,corridors,library,toilets and premises were cleaned as part of it. NSS volunteers also observed Swachh Bharat Pakhwada by taking pledge to keep their surroundings clean. Several programmes were formulated including rallies in the cities toilet cleaning, distribution of hand wash to public plastic eradication etc.

Nss members taking the pledge along with the coordinators.