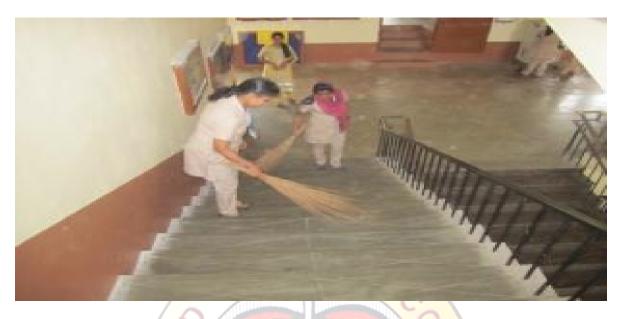

# Students cleaning the second floor.

0

Students cleaning Physics lab.

Students cleaning the Chemistry lab.

П

Students cleaning the floors.

Students cleaning the shelves and arranging the books.

41