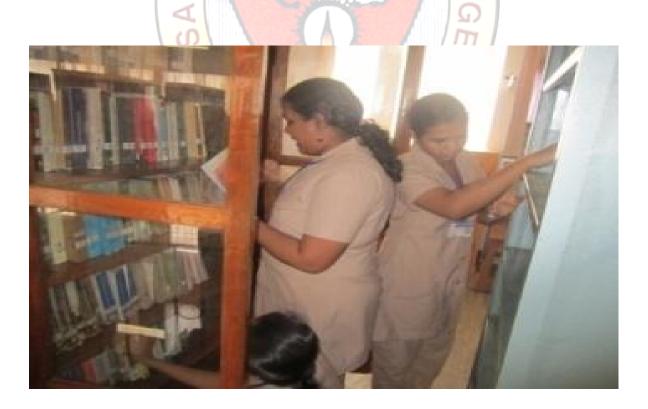

# Students cleaning the second floor.

0

Students cleaning Physics lab.

Students cleaning the Chemistry lab.

П

Students cleaning the floors.

Students cleaning the shelves and arranging the books.

41

Students arranging the books in the library.

Students cleaning the floor in the hostel.

0

П

Students cleaning the toilets.