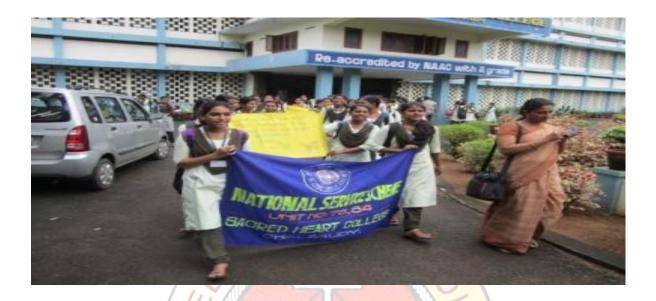

#### **Report of the activity:**

Swachh Bharat Pakhwada is a mission with an objective of bringing a fortnight of intense focus on the issues and practices of swachhata by engaging GOI Ministries/Departments in their jurisdictions. This also ensure mass participation of citizens in cleaning their premises and create awareness of cleanliness and safety. The NSS volunteers actively participated in the Swachh Bharat Pakhwada conducted on 16 August 2016 All the NSS Volunteers in our college participated in the rally through the Chalakudy town to create awareness on the topic 'Importance of Cleanliness' to the common people. They even had placards and posters written about the importance of cleanliness on it. The cleanliness drive in volunteers also organised а mass the campus.Classrooms,labs,corridors,library,toilets and premises were cleaned as part of it. NSS volunteers also observed Swachh Bharat Pakhwada by taking pledge to keep their surroundings clean. Several programmes were formulated including rallies in the cities toilet cleaning, distribution of hand wash to public plastic eradication etc.

#### Students started the rally inside the campus

Students participating in the rally in town.

Students participating in the rally.

Students cleaning the classrooms.