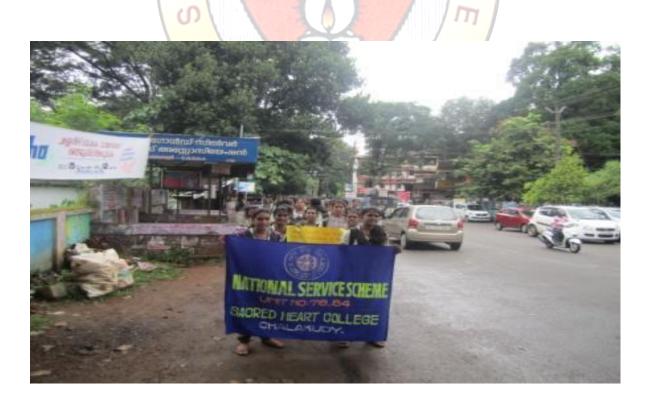

#### **Report of the activity:**

Swachh Bharat Pakhwada is a mission with an objective of bringing a fortnight of intense focus on the issues and practices of swachhata by engaging GOI Ministries/Departments in their jurisdictions. This also ensure mass participation of citizens in cleaning their premises and create awareness of cleanliness and safety. The NSS volunteers actively participated in the Swachh Bharat Pakhwada conducted on 16 August 2016 All the NSS Volunteers in our college participated in the rally through the Chalakudy town to create awareness on the topic 'Importance of Cleanliness' to the common people. They even had placards and posters written about the importance of cleanliness on it. The cleanliness drive in volunteers also organised а mass the campus.Classrooms,labs,corridors,library,toilets and premises were cleaned as part of it. NSS volunteers also observed Swachh Bharat Pakhwada by taking pledge to keep their surroundings clean. Several programmes were formulated including rallies in the cities toilet cleaning, distribution of hand wash to public plastic eradication etc.

#### Students started the rally inside the campus

Students participating in the rally in town.

Students participating in the rally.

Students cleaning the classrooms.