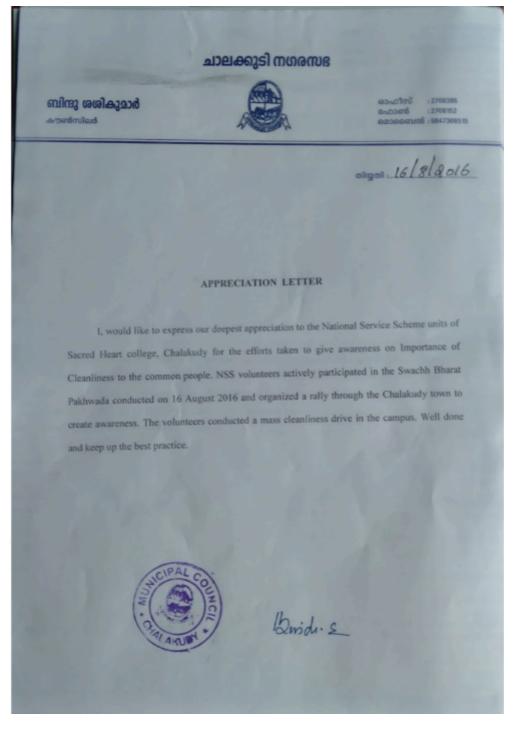

## APPRECIATION LETTER FROM MUNICIPALITY SWACHH BHARAT PAKHWADA



#### SWACHH BHARAT PAKHWADA

#### **Report of the activity:**

Swachh Bharat Pakhwada is a mission with an objective of bringing a fortnight of intense focus on the issues and practices of swachhata by engaging GOI Ministries/Departments in their jurisdictions. This also ensure mass participation of citizens in cleaning their premises and create awareness of cleanliness and safety. The NSS volunteers actively participated in the Swachh Bharat Pakhwada conducted on 16 August 2016 All the NSS Volunteers in our college participated in the rally through the Chalakudy town to create awareness on the topic 'Importance of Cleanliness' to the common people. They even had placards and posters written about the importance of cleanliness on it. The cleanliness drive in volunteers also organised а m