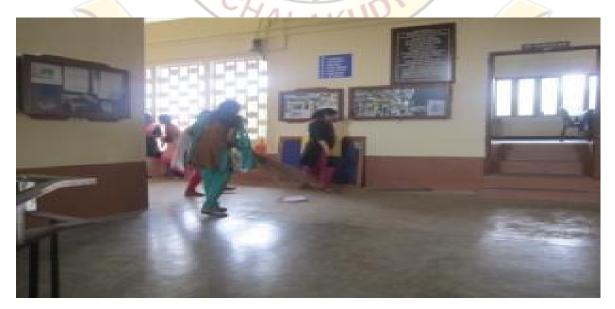

#### Students started the rally inside the campus

Students participating in the rally in town.

Students participating in the rally.

Students cleaning the classrooms.